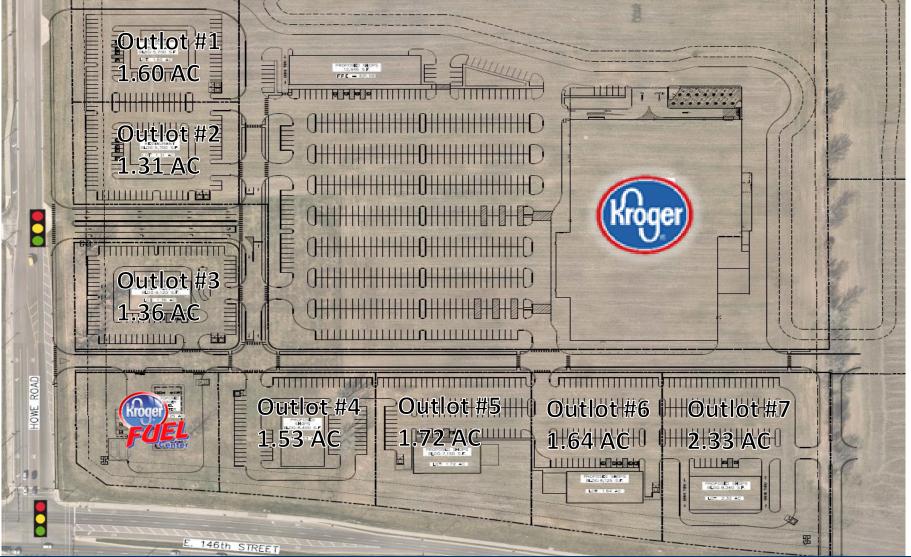

#### **PROPERTY DETAILS**

| Address                         | 146 <sup>th</sup> St @ Howe Rd<br>Noblesville, IN                  |  |
|---------------------------------|--------------------------------------------------------------------|--|
| Estimated<br>Completion<br>Date | Q4 2025                                                            |  |
| Available<br>Pads               | 7 Pads between<br>1.31 AC – 2.32 AC                                |  |
| Asking<br>Rent/Price            | Call for more details                                              |  |
| Anchor                          | Kroger Marketplace                                                 |  |
| Availability                    | Pad Sites Available &<br>Retail Shop Space<br>available for Lease. |  |

#### **PROPERTY SUMMARY**

Brand new Kroger Marketplace in Noblesville IN located less than 3 miles off Interstate 69. Set to open late Q4 of 2025, with 7 outlots along 146<sup>th</sup> St and Howe Rd available. Center will also have ~13,000 square feet of retail shops available for lease. Call for more details.