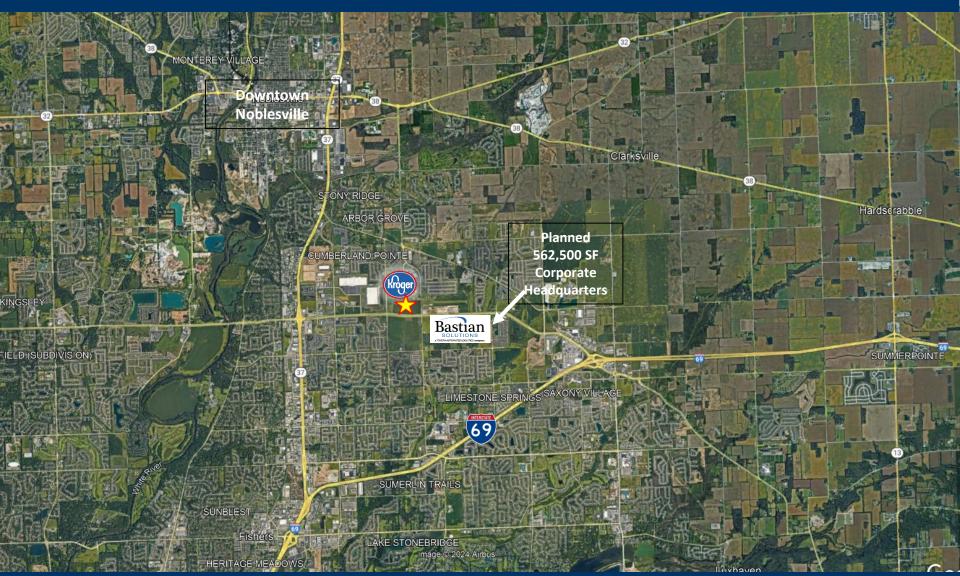

#### **PROPERTY SUMMARY**

Brand new Kroger Marketplace in Noblesville IN located less than 3 miles off Interstate 69. Set to open late Q4 of 2025, with 7 outlots along 146<sup>th</sup> St and Howe Rd available. Center will also have ~13,000 square feet of retail shops available for lease. Call for more details.