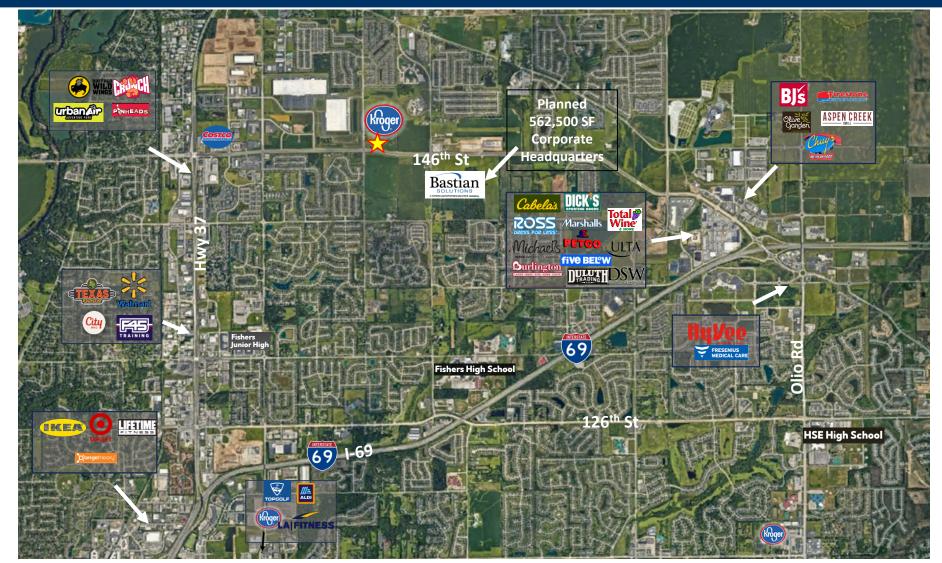

## NEW KROGER MARKETPLACE DEVELOPMENT – NOBLESVILLE, IN PRIME RETAIL PADS AVAILABLE

The Marketplace on 146<sup>th</sup> Noblesville, IN

#### **PROPERTY SUMMARY**

Brand new Kroger Marketplace in Noblesville IN located less than 3 miles off Interstate 69. Set to open late Q4 of 2025, with 7 outlots along 146<sup>th</sup> St and Howe Rd available. Center will also have ~13,000 square feet of retail shops available for lease. Call for more details.