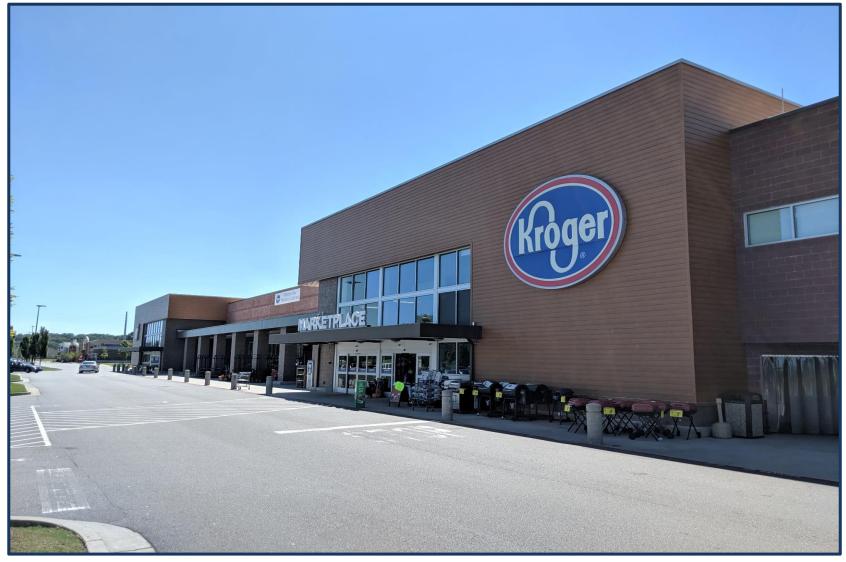

## NEW KROGER MARKETPLACE DEVELOPMENT – NOBLESVILLE, IN PRIME RETAIL PADS AVAILABLE

The Marketplace on 146<sup>th</sup> Noblesville, IN

#### **PROPERTY SUMMARY**

Brand new Kroger Marketplace in Noblesville IN located less than 3 miles off Interstate 69. Set to open late Q4 of 2025, with 7 outlots along 146<sup>th</sup> St and Howe Rd available. Center will also have ~13,000 square feet of retail shops available for lease. Call for more details.