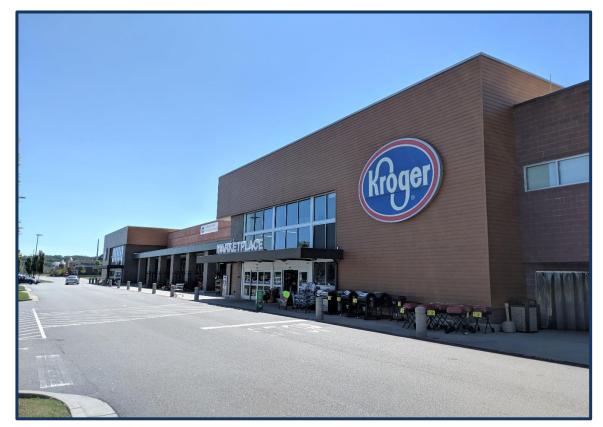

## NEW KROGER MARKETPLACE DEVELOPMENT – NOBLESVILLE, IN PRIME RETAIL PADS AVAILABLE

The Marketplace on 146<sup>th</sup> Noblesville, IN

#### **PROPERTY SUMMARY**

Brand new Kroger Marketplace in Noblesville IN located less than 3 miles off Interstate 69. Set to open late Q4 of 2025, with 7 outlots along 146<sup>th</sup> St and Howe Rd available. Center will also have ~13,000 square feet of retail shops available for lease. Call for more details.