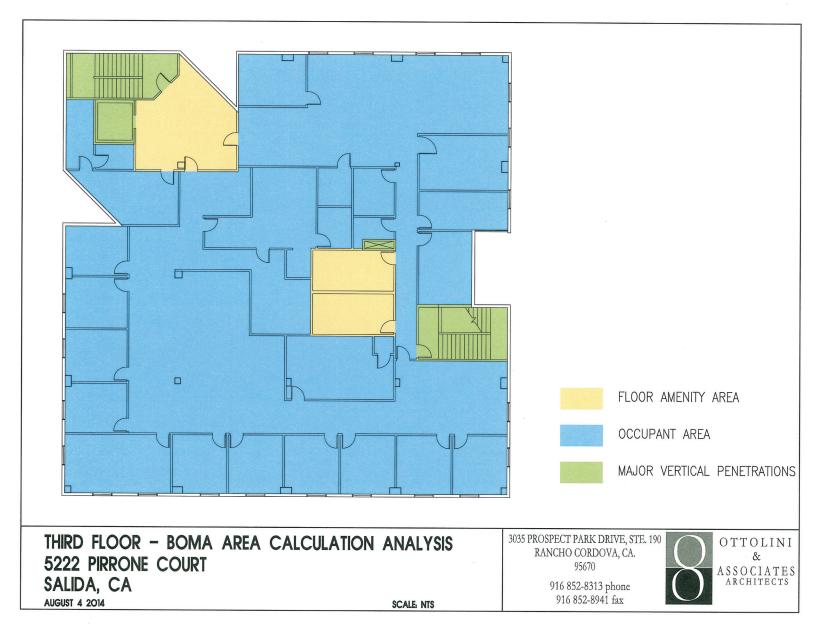

|  |
|             | CONDITION                                                     | Full Build-Out              |  |
|             | HIGHLIGHTS <ul> <li>Listed rate may not include ce</li> </ul> | ertain utilities, building  |  |
|             | services and property expenses                                |                             |  |
|             |                                                               |                             |  |

- $\cdot$  10' Finished Ceilings
- · Fits 6-20 People

#### **THIRD FLOOR**

AVAILABLE SPACE SIZE

9,892 SF

#### HIGHLIGHTS

- Listed rate may not include certain utilities, building services and property expenses
- · 10' Finished Ceilings
- · Fits 25-80 People

# FLOOR PLAN - FIRST FLOOR





# FLOOR PLAN -THIRD FLOOR