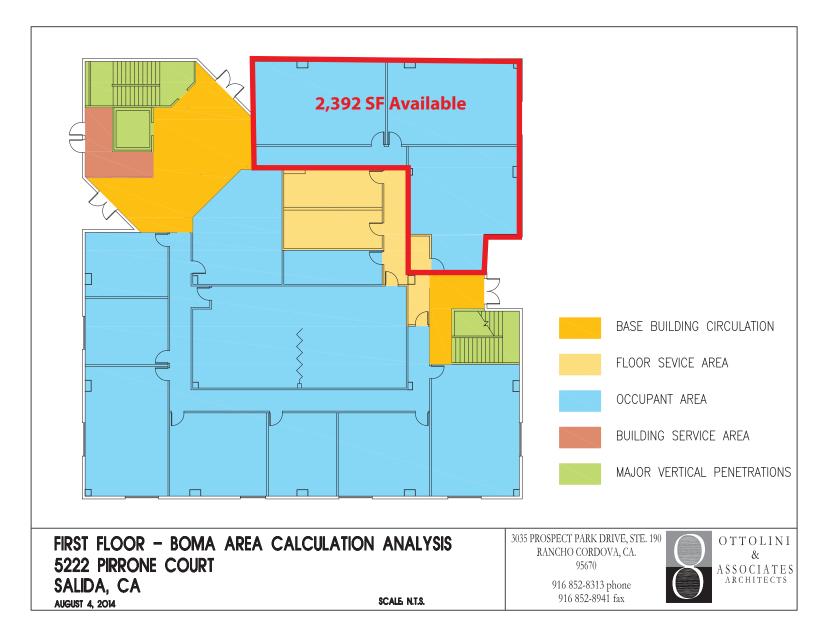

# FLOOR PLAN - FIRST FLOOR

#### **PROPERTY DETAILS**

|             | BUILDING TYPE                                                 | Office                      |  |
|-------------|---------------------------------------------------------------|-----------------------------|--|
|             | YEAR BUILT                                                    | 2001                        |  |
|             | BUILDING HEIGHT                                               | 3 Stories                   |  |
|             | PARKING                                                       | (50) Surface Parking Spaces |  |
|             |                                                               |                             |  |
| FIRST FLOOR |                                                               |                             |  |
|             | AVAILABLE SPACE SIZE                                          | 2,392 SF                    |  |
|             | CONDITION                                                     | Full Build-Out              |  |
|             | HIGHLIGHTS <ul> <li>Listed rate may not include ce</li> </ul> | ertain utilities, building  |  |
|             | services and property expenses                                |                             |  |
|             |                                                               |                             |  |