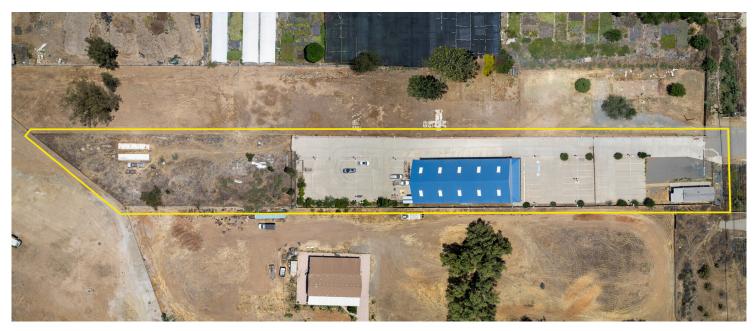

# ±7,500 SF Building on ±1.97 Acres

24881 HWY 74 Perris, Ca 92570

## **Property Highlights**

- + 7,500 SF Building
- + Cinder Block and Metal Costruction
- + 1.97 Acres (Fully Secured)
- + 2 GL Doors
- + 26' Clear Height
- + 800 Amp
- + Buyer to Independently Verify Zoning