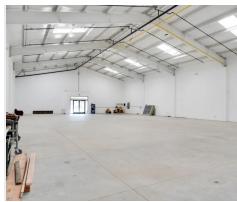

## **Property Highlights**

- + 7,500 SF Building
- + Cinder Block and Metal Costruction
- + 1.97 Acres (Fully Secured)
- + 2 GL Doors
- + 26' Clear Height
- + 800 Amp
- + Buyer to Independently Verify Zoning