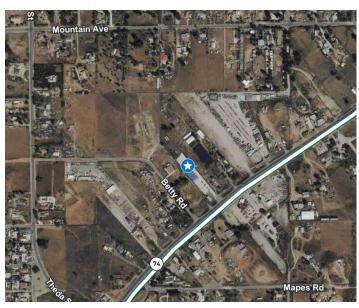

# ±7,500 SF Building on ±1.97 Acres

24881 HWY 74 Perris, Ca 92570



## **Property Highlights**

- + 7,500 SF Building
- + Cinder Block and Metal Costruction
- + 1.97 Acres (Fully Secured)
- + 2 GL Doors
- + 26' Clear Height
- + 800 Amp
- + Buyer to Independently Verify Zoning



# ±7,500 SF Building on ±1.97 Acres









## **Contact Us**

### **WES JONES**

Executive Vice President +1 909 418 2070 Lic. 01783489 wes.jones@cbre.com

## JAMES TOOMARIAN

First Vice President +1 909 418 2083 Lic. 02030414 james.toomarian@cbre.com

## ANDREW CHAFFEE

Associate +1 909 418 2098 Lic. 02168894 andrew.chaffee@cbre.com

© 2024 CBRE, Inc. All rights reserved. This information has been obtained from sources believed reliable, but has not been verified for accuracy or completeness. You should conduct a careful, independent investigation of the property and verify all information. Any reliance on this information is solely at your own risk. CBRE and the CBRE logo are service marks of CBRE, Inc. All other marks displayed on this document are the property of their respective o