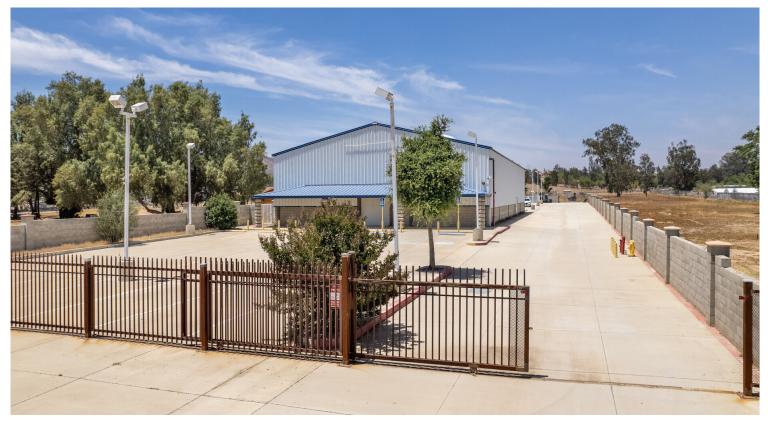

# ±7,500 SF Building on ±1.97 Acres

24881 HWY 74 Perris, Ca 92570

## **Property Highlights**

- + 7,500 SF Building
- + Cinder Block and Metal Costruction
- + 1.97 Acres (Fully Secured)
- + 2 GL Doors
- + 26' Clear Height
- + 800 Amp
- + Buyer to Independently Verify Zoning