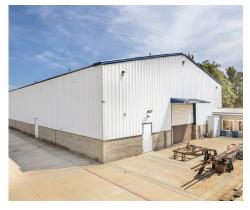

# ±7,500 SF Building on ±1.97 Acres

24881 HWY 74 Perris, Ca 92570

## **Property Highlights**

- + 7,500 SF Building
- + Cinder Block and Metal Costruction
- + 1.97 Acres (Fully Secured)
- + 2 GL Doors
- + 26' Clear Height
- + 800 Amp
- + Buyer to Independently Verify Zoning