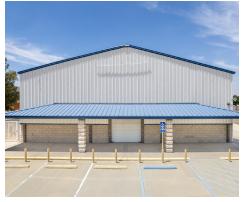

# ±7,500 SF Building on ±1.97 Acres

24881 HWY 74 Perris, Ca 92570

## **Property Highlights**

- + 7,500 SF Building
- + Cinder Block and Metal Costruction
- + 1.97 Acres (Fully Secured)
- + 2 GL Doors
- + 26' Clear Height
- + 800 Amp
- + Buyer to Independently Verify Zoning