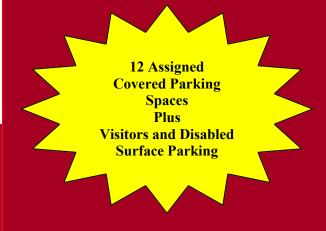

## **FLOOR INFORMATION**

6th Floor, Units 600 & 650 5,862 sq ft / \$306 per sq ft Condo Association Fee \$4000/mo. 2018 Taxes = \$26,134.18

- NEW Paid for Cooling Tower and A/C Units
- Renovated Elevators
- Renovated Plumbing throughout building