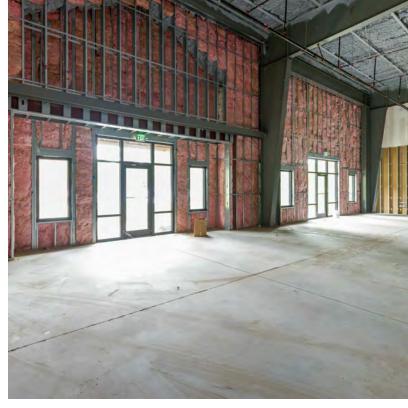

#### **Property Highlights**

- · Last remaining units available
- Centrally located with direct access to Bluffton Pkwy, Bluffton Rd, Burnt Church Rd and Highway 278
- The space is in shell condition with two 12'x12' overhead drive-in doors and store front entrance
- This will be a sublease agreement that expires November 30, 2028. If tenant wishes to have a longer term lease, contact agent.
- Other businesses include: Freedom Boat Club, CSSI, Nix Flooring & Design, Kremer Psychology, Bluffton Commercial Construction & Auto Island

#### Offering Summary

| Available SF:                      | 6,000+/- SF       |
|------------------------------------|-------------------|
| Condition:                         | Ready for Upfit   |
| Base Rent:                         | \$20.00 PSF       |
| Annual Increases:                  | 4%                |
| 2025 Estimated NNN:                | \$5.00 PSF        |
| Tenant Improvement Allowance (TIA) | TBD               |
| Power:                             | 3-Phase/200 amp   |
| Ceiling Height:                    | 14' to 19'        |
| Overhead Doors:                    | Two 12'x12' Doors |
| Parking:                           | Common            |