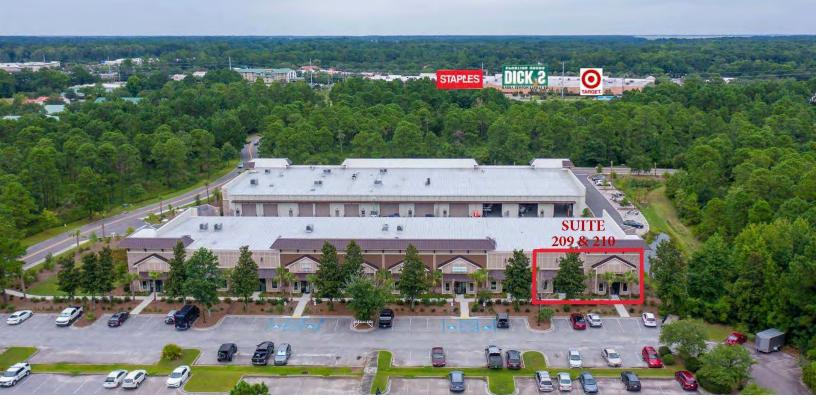

#### Office/Showroom/Warehouse Space For Lease In Bluffton

3095 Soperton Drive, Suite 209 & 210 Bluffton, South Carolina 29910

#### **Property Highlights**

- · Last remaining units available
- Centrally located with direct access to Bluffton Pkwy, Bluffton Rd, Burnt Church Rd and Highway 278
- The space is in shell condition with two 12'x12' overhead drive-in doors and store front entrance
- This will be a sublease agreement that expires November 30, 2028. If tenant wishes to have a longer term lease, contact agent.
- Other businesses include: Freedom Boat Club, CSSI, Nix Flooring & Design, Kremer Psychology, Bluffton Commercial Construction & Auto Island