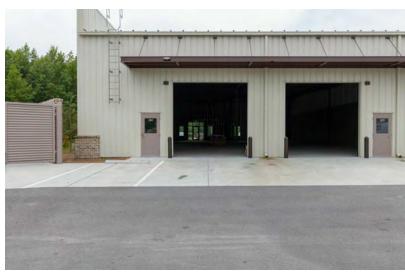

#### **Property Highlights**

- · Last remaining units available
- Centrally located with direct access to Bluffton Pkwy, Bluffton Rd, Burnt Church Rd and Highway 278
- The space is in shell condition with two 12'x12' overhead drive-in doors and store front entrance
- This will be a sublease agreement that expires November 30, 2028. If tenant wishes to have a longer term lease, contact agent.
- Other businesses include: Freedom Boat Club, CSSI, Nix Flooring & Design, Kremer Psychology, Bluffton Commercial Construction & Auto Island

#### Offering Summary

| Available SF:                      | 6,000+/- SF       |
|------------------------------------|-------------------|
| Condition:                         | Ready for Upfit   |
| Base Rent:                         | \$20.00 PSF       |
| Annual Increases:                  | 4%                |
| 2025 Estimated NNN:                | \$5.00 PSF        |
| Tenant Improvement Allowance (TIA) | TBD               |
| Power:                             | 3-Phase/200 amp   |
| Ceiling Height:                    | 14' to 19'        |
| Overhead Doors:                    | Two 12'x12' Doors |
| Parking:                           | Common            |