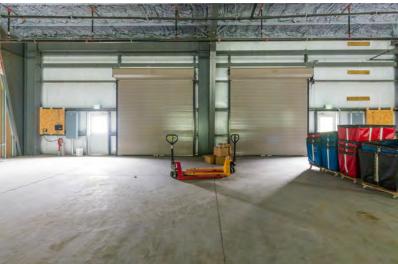

#### **Property Highlights**

- · Last remaining units available
- Centrally located with direct access to Bluffton Pkwy, Bluffton Rd, Burnt Church Rd and Highway 278
- The space is in shell condition with two 12'x12' overhead drive-in doors and store front entrance
- This will be a sublease agreement that expires November 30, 2028. If tenant wishes to have a longer term lease, contact agent.
- Other businesses include: Freedom Boat Club, CSSI, Nix Flooring & Design, Kremer Psychology, Bluffton Commercial Construction & Auto Island

#### Offering Summary

| Available SF:                      | 6,000+/- SF       |
|------------------------------------|-------------------|
| Condition:                         | Ready for Upfit   |
| Base Rent:                         | \$20.00 PSF       |
| Annual Increases:                  | 4%                |
| 2025 Estimated NNN:                | \$5.00 PSF        |
| Tenant Improvement Allowance (TIA) | TBD               |
| Power:                             | 3-Phase/200 amp   |
| Ceiling Height:                    | 14' to 19'        |
| Overhead Doors:                    | Two 12'x12' Doors |
| Parking:                           | Common            |