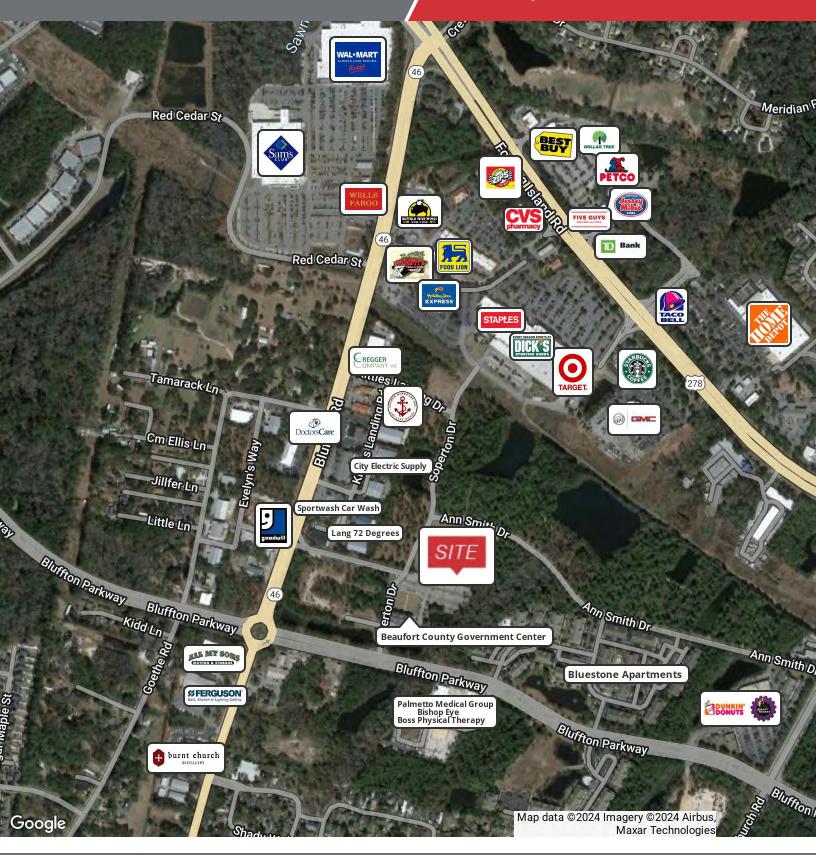

ilable SF:                      | 6,000+/- SF       |
|------------------------------------|-------------------|
| Condition:                         | Ready for Upfit   |
| Base Rent:                         | \$20.00 PSF       |
| Annual Increases:                  | 4%                |
| 2025 Estimated NNN:                | \$5.00 PSF        |
| Tenant Improvement Allowance (TIA) | TBD               |
| Power:                             | 3-Phase/200 amp   |
| Ceiling Height:                    | 14' to 19'        |
| Overhead Doors:                    | Two 12'x12' Doors |
| Parking:                           | Common            |

#### For More Information

#### Baker Wilkins

O: 843 837 4460 x2 baker@naicarolinacharter.com

# **Location Maps**





# Retailer Map



# Retailer Map



### For Lease





#### For Lease

Flex Space - 6,000+/- SF Myrtle Park Business Suites







We obtained the information above from sources we believe to be reliable. However, we have not verified its accuracy and make no guarantee, warranty or representation about it. It is submitted subject to the possibility of errors, omissions, change of price, rental or othe conditions, prior sale, lease or financing, or withdrawal without notice. We include projections, opinions, assumptions or estimates fo example only, and they may not represent current or future performance of the property. You and your tax and legal advisors should conduct your own investigation of the property and transaction.

1227 May River Road, Suite 100 Bluffton, SC 29910 843 837 4460 tel naicarolinacharter.com

## For