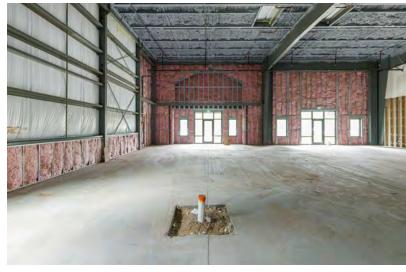

#### **Property Highlights**

- · Last remaining units available
- Centrally located with direct access to Bluffton Pkwy, Bluffton Rd, Burnt Church Rd and Highway 278
- The space is in shell condition with two 12'x12' overhead drive-in doors and store front entrance
- This will be a sublease agreement that expires November 30, 2028. If tenant wishes to have a longer term lease, contact agent.
- Other businesses include: Freedom Boat Club, CSSI, Nix Flooring & Design, Kremer Psychology, Bluffton Commercial Construction & Auto Island

#### Offering Summary

| Available SF:                      | 6,000+/- SF       |
|------------------------------------|-------------------|
| Condition:                         | Ready for Upfit   |
| Base Rent:                         | \$20.00 PSF       |
| Annual Increases:                  | 4%                |
| 2025 Estimated NNN:                | \$5.00 PSF        |
| Tenant Improvement Allowance (TIA) | TBD               |
| Power:                             | 3-Phase/200 amp   |
| Ceiling Height:                    | 14' to 19'        |
| Overhead Doors:                    | Two 12'x12' Doors |
| Parking:                           | Common            |