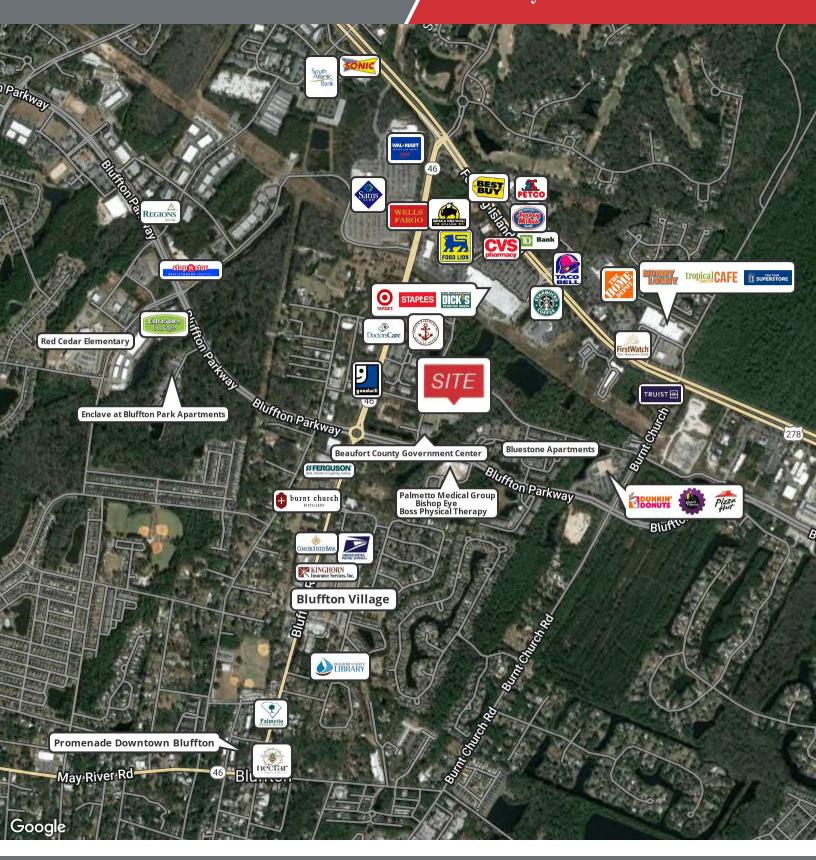

ing Summary

| Available SF:                      | 6,000+/- SF       |
|------------------------------------|-------------------|
| Condition:                         | Ready for Upfit   |
| Base Rent:                         | \$20.00 PSF       |
| Annual Increases:                  | 4%                |
| 2025 Estimated NNN:                | \$5.00 PSF        |
| Tenant Improvement Allowance (TIA) | TBD               |
| Power:                             | 3-Phase/200 amp   |
| Ceiling Height:                    | 14' to 19'        |
| Overhead Doors:                    | Two 12'x12' Doors |
| Parking:                           | Common            |

#### For More Information

#### Baker Wilkins

O: 843 837 4460 x2 baker@naicarolinacharter.com

# **Location Maps**





# Retailer Map



# Retailer Map



### For Lease





#### For Lease

Flex Space - 6,000+/- SF Myrtle Park Business Suites







We obtained the information above from sources we believe to be reliable. However, we have not verified its accuracy and make no guarantee, warranty or representation about it. It is submitted subject to the possibility of errors, omissions, change of price, rental or othe conditions, prior sale, lease or financing, or withdrawal without notice. We include projections, opinions, assumptions or estimates fo example only, and they may not represent current or future performance of the property. You and your tax and legal advisors should conduct your own investigation of the property and transaction.

1227 May River Road, Suite 100 Bluffton, SC 29910 843 837 4460 tel naicarolinac