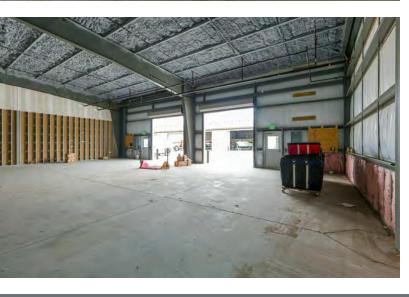

#### **Property Highlights**

- · Last remaining units available
- Centrally located with direct access to Bluffton Pkwy, Bluffton Rd, Burnt Church Rd and Highway 278
- The space is in shell condition with two 12'x12' overhead drive-in doors and store front entrance
- This will be a sublease agreement that expires November 30, 2028. If tenant wishes to have a longer term lease, contact agent.
- Other businesses include: Freedom Boat Club, CSSI, Nix Flooring & Design, Kremer Psychology, Bluffton Commercial Construction & Auto Island

#### Offering Summary

| Available SF:                      | 6,000+/- SF       |
|------------------------------------|-------------------|
| Condition:                         | Ready for Upfit   |
| Base Rent:                         | \$20.00 PSF       |
| Annual Increases:                  | 4%                |
| 2025 Estimated NNN:                | \$5.00 PSF        |
| Tenant Improvement Allowance (TIA) | TBD               |
| Power:                             | 3-Phase/200 amp   |
| Ceiling Height:                    | 14' to 19'        |
| Overhead Doors:                    | Two 12'x12' Doors |
| Parking:                           | Common            |