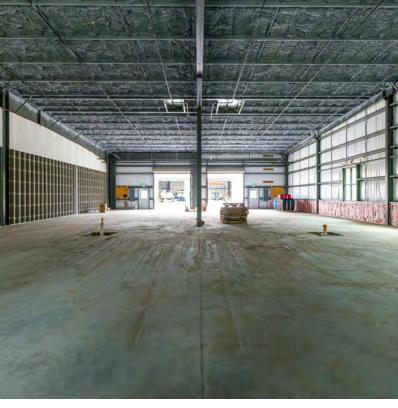

#### **Property Highlights**

- · Last remaining units available
- Centrally located with direct access to Bluffton Pkwy, Bluffton Rd, Burnt Church Rd and Highway 278
- The space is in shell condition with two 12'x12' overhead drive-in doors and store front entrance
- This will be a sublease agreement that expires November 30, 2028. If tenant wishes to have a longer term lease, contact agent.
- Other businesses include: Freedom Boat Club, CSSI, Nix Flooring & Design, Kremer Psychology, Bluffton Commercial Construction & Auto Island

#### Offering Summary

| Available SF:                      | 6,000+/- SF       |
|------------------------------------|-------------------|
| Condition:                         | Ready for Upfit   |
| Base Rent:                         | \$20.00 PSF       |
| Annual Increases:                  | 4%                |
| 2025 Estimated NNN:                | \$5.00 PSF        |
| Tenant Improvement Allowance (TIA) | TBD               |
| Power:                             | 3-Phase/200 amp   |
| Ceiling Height:                    | 14' to 19'        |
| Overhead Doors:                    | Two 12'x12' Doors |
| Parking:                           | Common            |