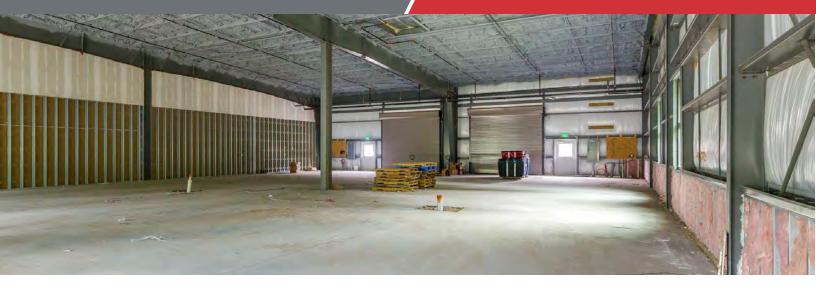

#### **Property Highlights**

- · Last remaining units available
- Centrally located with direct access to Bluffton Pkwy, Bluffton Rd, Burnt Church Rd and Highway 278
- The space is in shell condition with two 12'x12' overhead drive-in doors and store front entrance
- This will be a sublease agreement that expires November 30, 2028. If tenant wishes to have a longer term lease, contact agent.
- Other businesses include: Freedom Boat Club, CSSI, Nix Flooring & Design, Kremer Psychology, Bluffton Commercial Construction & Auto Island

#### Offering Summary

| Available SF:                      | 6,000+/- SF       |
|------------------------------------|-------------------|
| Condition:                         | Ready for Upfit   |
| Base Rent:                         | \$20.00 PSF       |
| Annual Increases:                  | 4%                |
| 2025 Estimated NNN:                | \$5.00 PSF        |
| Tenant Improvement Allowance (TIA) | TBD               |
| Power:                             | 3-Phase/200 amp   |
| Ceiling Height:                    | 14' to 19'        |
| Overhead Doors:                    | Two 12'x12' Doors |
| Parking:                           | Common            |