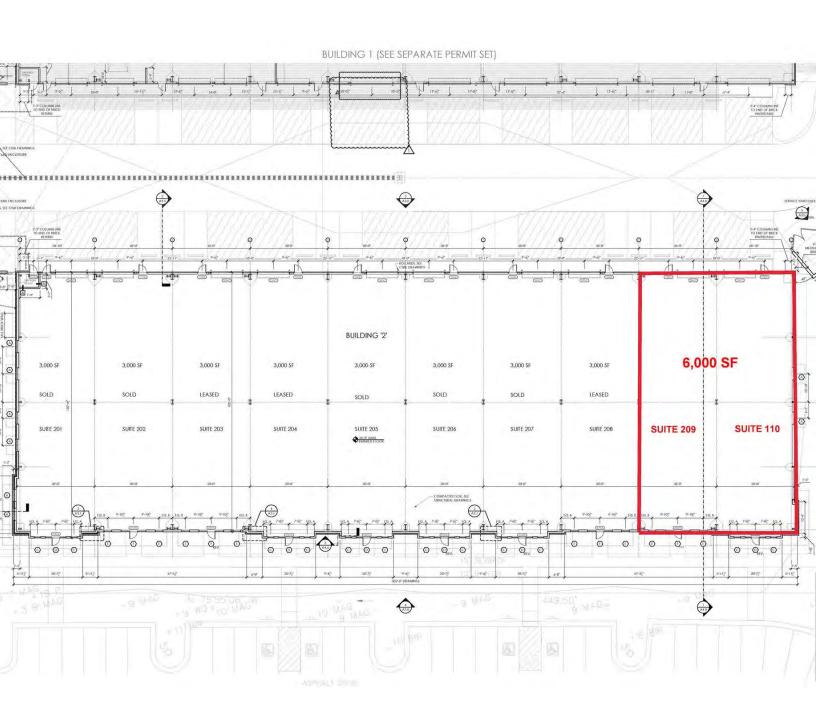

### Floor Plan

#### Offering Summary

| Available SF:                      | 6,000+/- SF       |
|------------------------------------|-------------------|
| Condition:                         | Ready for Upfit   |
| Base Rent:                         | \$20.00 PSF       |
| Annual Increases:                  | 4%                |
| 2025 Estimated NNN:                | \$5.00 PSF        |
| Tenant Improvement Allowance (TIA) | TBD               |
| Power:                             | 3-Phase/200 amp   |
| Ceiling Height:                    | 14' to 19'        |
| Overhead Doors:                    | Two 12'x12' Doors |
| Parking:                           | Common            |