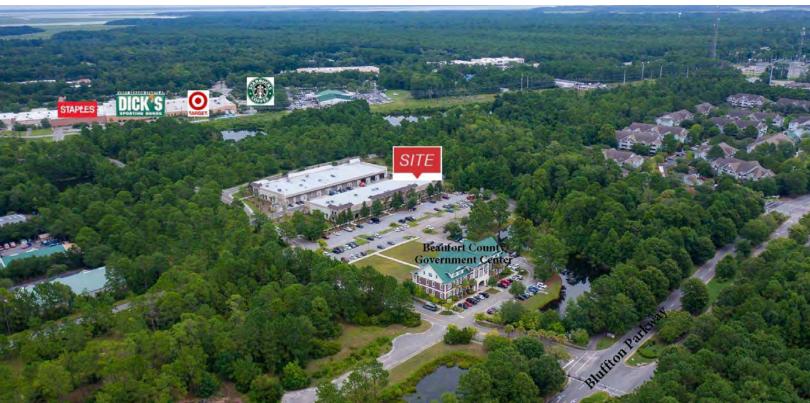

#### Office/Showroom/Warehouse Space For Lease In Bluffton

3095 Soperton Drive, Suite 209 & 210 Bluffton, South Carolina 29910

#### **Property Highlights**

- · Last remaining units available
- Centrally located with direct access to Bluffton Pkwy, Bluffton Rd, Burnt Church Rd and Highway 278
- The space is in shell condition with two 12'x12' overhead drive-in doors and store front entrance
- This will be a sublease agreement that expires November 30, 2028. If tenant wishes to have a longer term lease, contact agent.
- Other businesses include: Freedom Boat Club, CSSI, Nix Flooring & Design, Kremer Psychology, Bluffton Commercial Construction & Auto Island