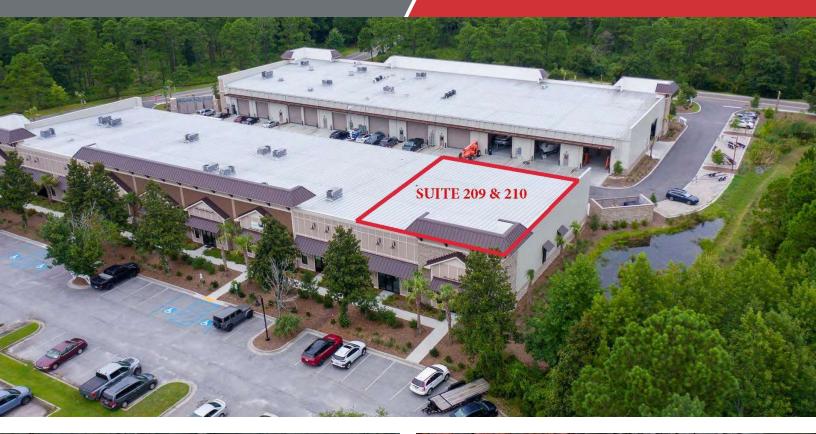

#### Office/Showroom/Warehouse Space For Lease In Bluffton

3095 Soperton Drive, Suite 209 & 210 Bluffton, South Carolina 29910

#### **Property Highlights**

- · Last remaining units available
- Centrally located with direct access to Bluffton Pkwy, Bluffton Rd, Burnt Church Rd and Highway 278
- The space is in shell condition with two 12'x12' overhead drive-in doors and store front entrance
- This will be a sublease agreement that expires November 30, 2028. If tenant wishes to have a longer term lease, contact agent.
- Other businesses include: Freedom Boat Club, CSSI, Nix Flooring & Design, Kremer Psychology, Bluffton Commercial Construction & Auto Island