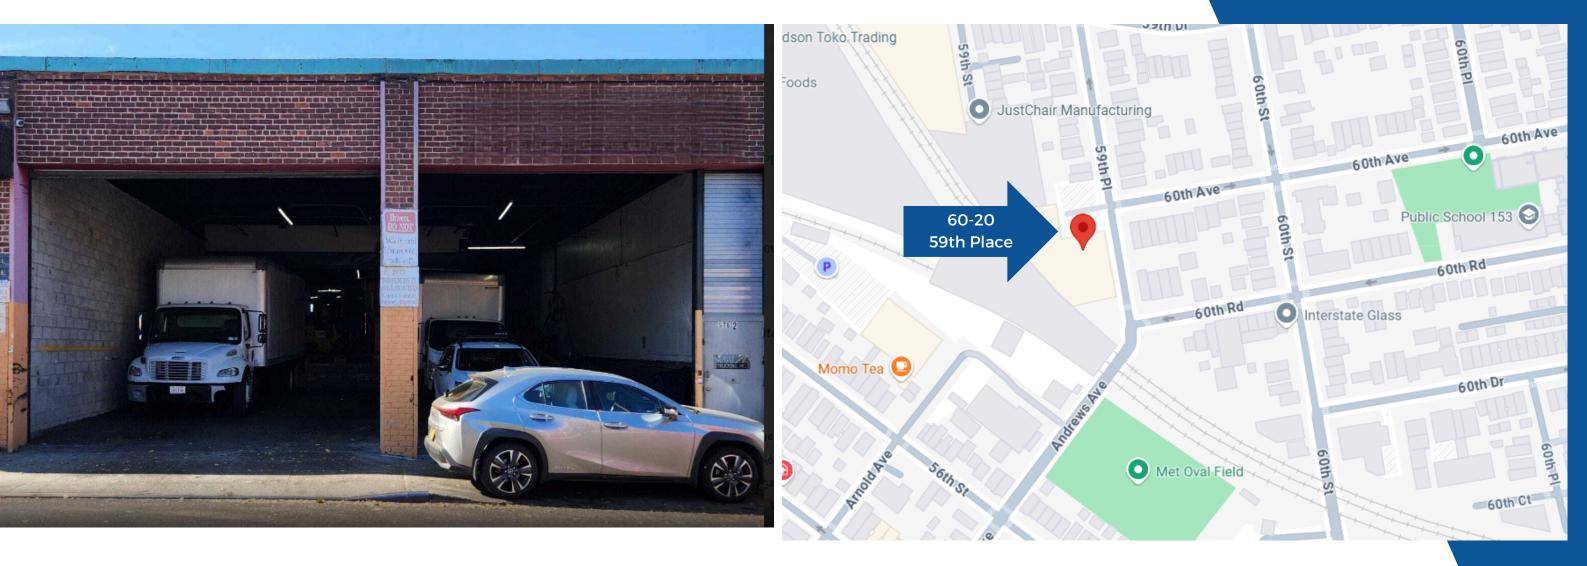

## 60-20 59th Place Maspeth, NY

#### **Property Features**

- One story warehouse facility
- 15'-20' sq ft ceilings
- 3 interior loading docks.
- Staging Area
- Fully Sprinklered
- Office space

#### **Location**

Centrally located on the Brooklyn / Queens border in Maspeth. Minutes to the BQE / LIE Williamsburg & 59th Street Bridges & Midtown.