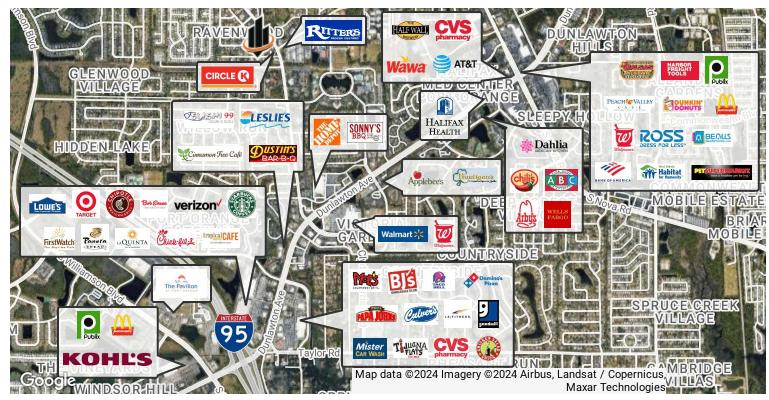

## LOCATION DESCRIPTION

Located on the west side of Clyde Morris Boulevard north of Dunlawton Avenue. Approximately 1 mile north of Dunlawton Avenue, 4.6 miles

to I-4, 1.8 miles to I-95, and 4.1 miles to the beach.