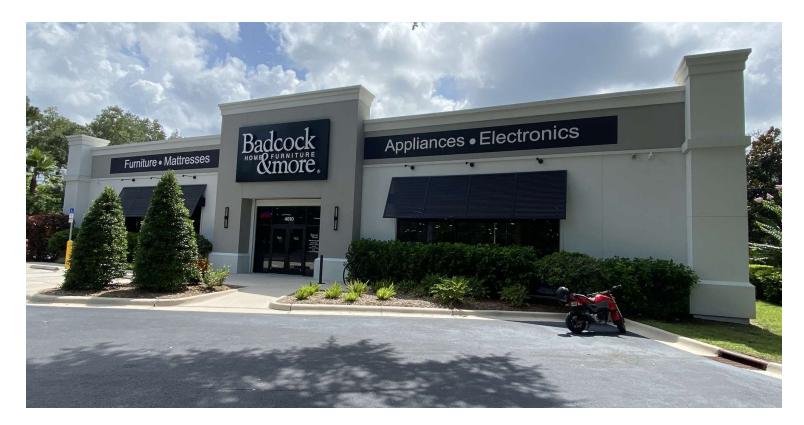

# **18,000 SF FREESTANDING BUILDING FOR LEASE**

## **PROPERTY DESCRIPTION**

For Lease: 18,000 SF Freestanding Retail Building built 2017. The building, with a depth of 180 feet, features fully airconditioned front retail showroom area and rear warehouse with an overhead door.

The exterior is equipped with motorized roll-down shutters for added security and building protection.

The highly visible property includes a freestanding monument sign on Clyde Morris Boulevard and parking area with 32 spaces.

This well-maintained property offers versatility for various retail purposes.

Located 1 mile north off high traffic Dunlawton Avenue.

Estimated CAM, Real Estate Taxes, and Insurance  $3.13\ per$  SF.

Ready for immediate occupancy.

## LOCATION ADDRESS

4610 Clyde Morris Boulevard, Port Orange, FL 32127

JOHN W. TROST, CCIM Principal | Senior Advisor O: 386.301.4581 | C: 386.295.5723 john.trost@svn.com