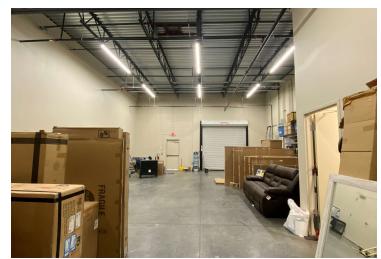

## **PROPERTY DESCRIPTION**

For Lease: 18,000 SF Freestanding Retail Building built 2017. The building, with a depth of 180 feet, features fully airconditioned front retail showroom area and rear warehouse with an overhead door.

The exterior is equipped with motorized roll-down shutters for added security and building protection.

The highly visible property includes a freestanding monument sign on Clyde Morris Boulevard and parking area with 32 spaces.

# **ADDITIONAL PHOTOS**

JOHN W. TROST, CCIM Principal | Senior Advisor O: 386.301.4581 | C: 386.295.5723 john.trost@svn.com

18,000 SF FREESTANDING BUILDING FOR LEASE | 4610 Clyde Morris Boulevard Port Orange, FL 32127