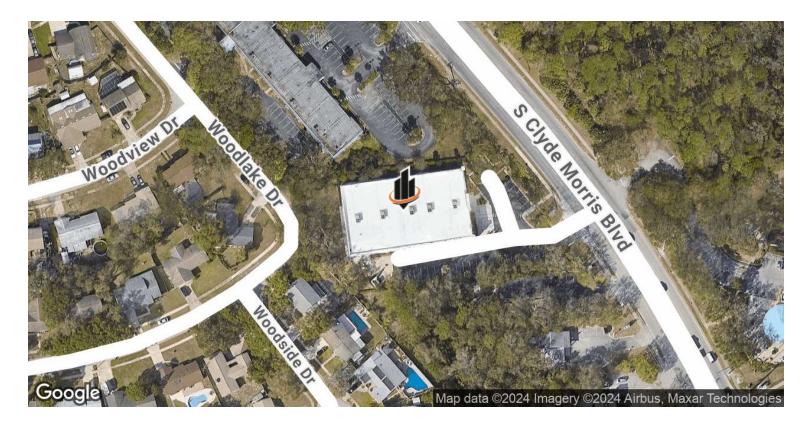

## LOCATION DESCRIPTION

Located on the west side of Clyde Morris Boulevard north of Dunlawton Avenue. Approximately 1 mile north of Dunlawton Avenue, 4.6 miles

to I-4, 1.8 miles to I-95, and 4.1 miles to the beach.

## LOCATION ADDRESS

4610 Clyde Morris Boulevard, Port Orange, FL 32127

JOHN W. TROST, CCIM Principal | Senior Advisor O: 386.301.4581 | C: 386.295.5723 john.trost@svn.com