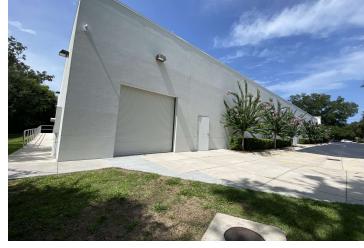

## **PROPERTY DESCRIPTION**

For Lease: 18,000 SF Freestanding Retail Building built 2017. The building, with a depth of 180 feet, features fully airconditioned front retail showroom area and rear warehouse with an overhead door.

The exterior is equipped with motorized roll-down shutters for added security and building protection.

The highly visible property includes a freestanding monument sign on Clyde Morris Boulevard and parking area with 32 spaces.

# **ADDITIONAL PHOTOS**

JOHN W. TROST, CCIM Principal | Senior Advisor O: 386.301.4581 | C: 386.295.5723 john.trost@svn.com

18,000 SF FREESTANDING BUILDING FOR LEASE | 4610 Clyde Morris Boulevard Port Orange, FL 32127