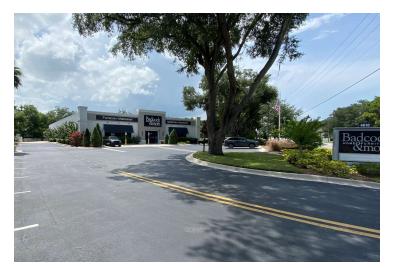

The exterior is equipped with motorized roll-down shutters for added security and building protection.

The highly visible property includes a freestanding monument sign on Clyde Morris Boulevard and parking area with 32 spaces.

## LOCATION DESCRIPTION

Located on the west side of Clyde Morris Boulevard north of Dunlawton Avenue. Approximately 1 mile north of Dunlawton Avenue, 4.6 miles

to I-4, 1.8 miles to I-95, and 4.1 miles to the beach.

## LOCATION ADDRESS

4610 Clyde Morris Boulevard, Port Orange, FL 32127

JOHN W. TROST, CCIM Principal | Senior Advisor O: 386.301.4581 | C: 386.295.5723 john.trost@svn.com

# **ADDITIONAL PHOTOS**

JOHN W. TROST, CCIM Principal | Senior Advisor O: 386.301.4581 | C: 386.295.5723 john.trost@svn.com

18,000 SF FREESTANDING BUILDING FOR LEASE | 4610 Clyde Morris Boulevard Port Orange, FL 32127