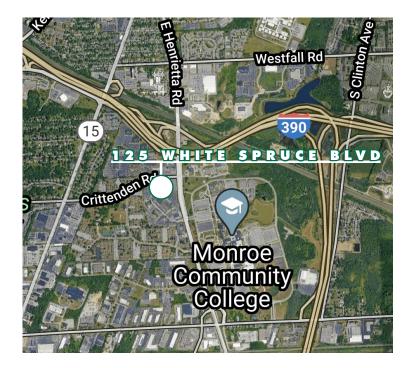

### **Property Overview**

Southview Commons is an office and retail development in suburban Rochester, NY (Town of Brighton). Centrally located in a densely developed area, this property offers superior expressway access and is surrounded by office parks, hotels, multi-family residential, retail amenities, Monroe Community College and The University of Rochester Medical Center (Strong). 125 White Spruce Boulevard offers a unique mix of retail, office, and showroom/flex space in this central location off of East Henrietta Road.