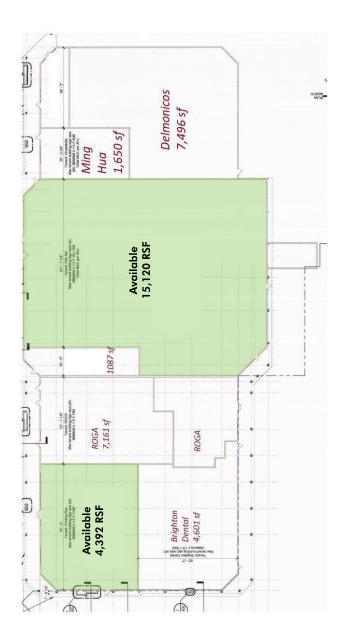

# Available Space

### Features

- + Current Availabilities:
- + Ample Parking
- 15,120 SF with Loading Dock
- 4,392 SF End Cap Space
- + Building Signage
- + Recent Exterior Renovations