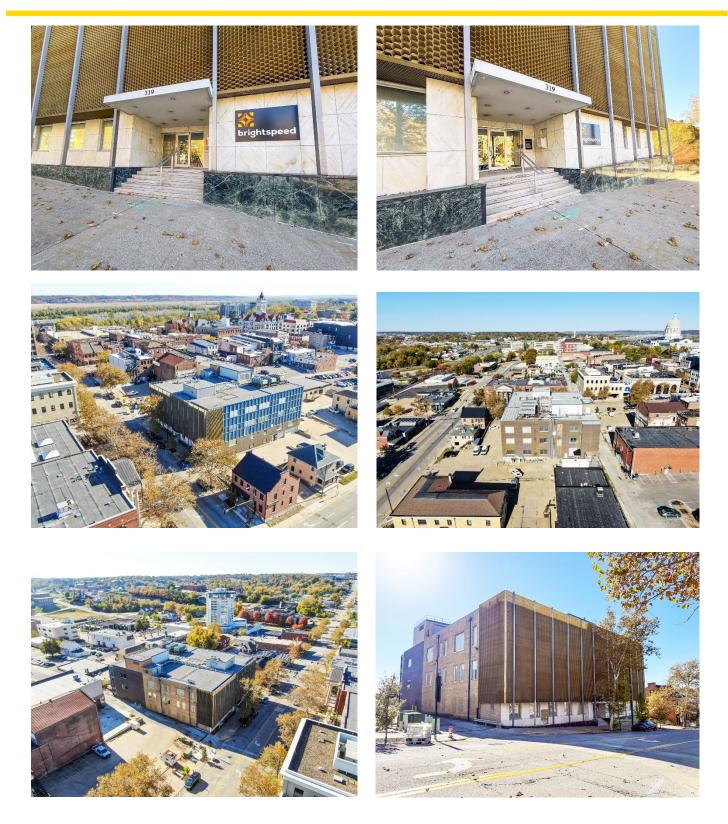

# **Central Office – Brightspeed of Missouri, LLC**

319 Madison St., Jefferson City, MO 65101

## **Key Highlights**

- Sale-leaseback investment opportunity, 20-year initial term commitment
- Lessee: Brightspeed of Missouri, LLC
- Central office for Brightspeed. The building provides fiber/cable support for all of Jefferson City, MO, the capital of Missouri.
- 59,010 S.F. office/telecommunications building
- Land Area: .76 Acres 35 surface parking spaces with additional street
- Zoning: C-3, Central Commercial Zoning
- Sale Price: \$4,600,000
- Sale/Leaseback terms negotiable