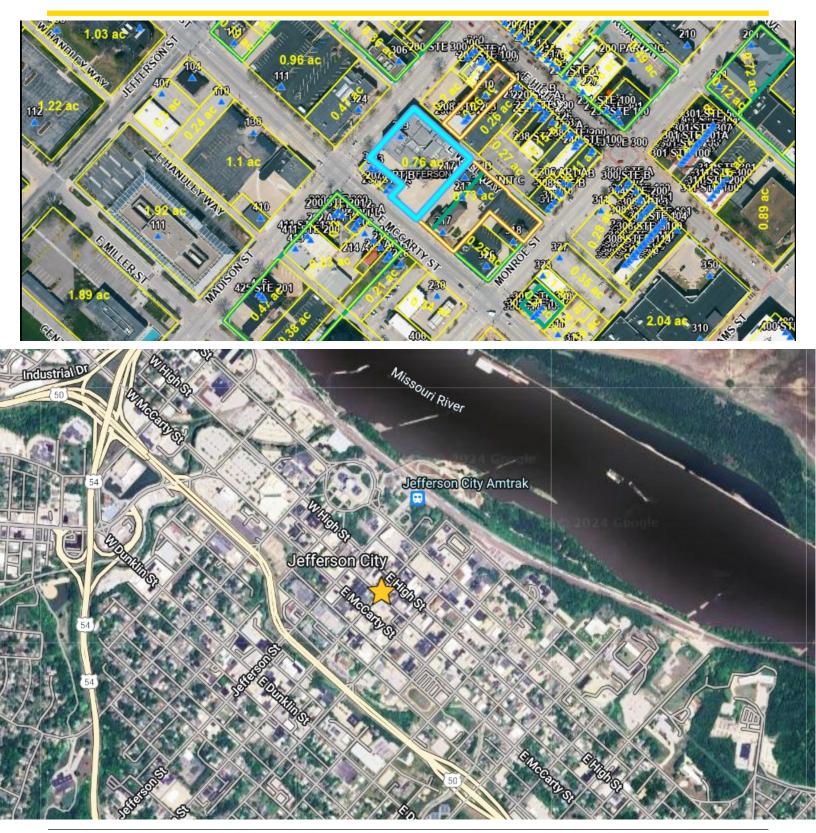

# **Central Office – Brightspeed of Missouri, LLC**

319 Madison St., Jefferson City, MO 65101

## **Key Highlights**

- Sale-leaseback investment opportunity, 20-year initial term commitment
- Lessee: Brightspeed of Missouri, LLC
- Central office for Brightspeed. The building provides fiber/cable support for all of Jefferson City, MO, the capital of Missouri.
- 59,010 S.F. office/telecommunications building
- Land Area: .76 Acres 35 surface parking spaces with additional street
- Zoning: C-3, Central Commercial Zoning
- Sale Price: \$4,600,000
- Sale/Leaseback terms negotiable