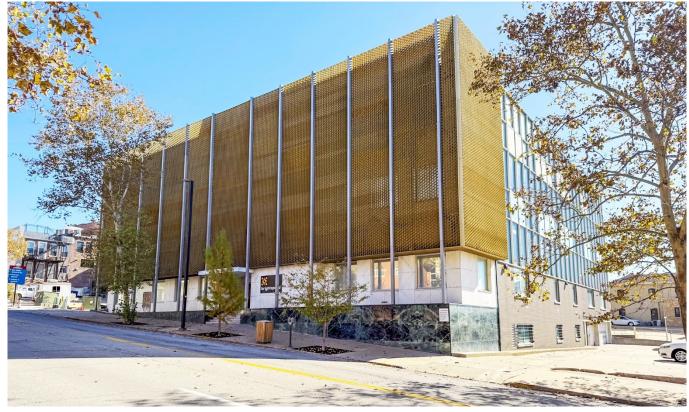

# **Central Office – Brightspeed of Missouri, LLC**

319 Madison St., Jefferson City, MO 65101

## **Key Highlights**

- Sale-leaseback investment opportunity, 20-year initial term commitment
- Lessee: Brightspeed of Missouri, LLC
- Central office for Brightspeed. The building provides fiber/cable support for all of Jefferson City, MO, the capital of Missouri.
- 59,010 S.F. office/telecommunications building
- Land Area: .76 Acres 35 surface parking spaces with additional street
- Zoning: C-3, Central Commercial Zoning
- Sale Price: \$4,600,000
- Sale/Leaseback terms negotiable