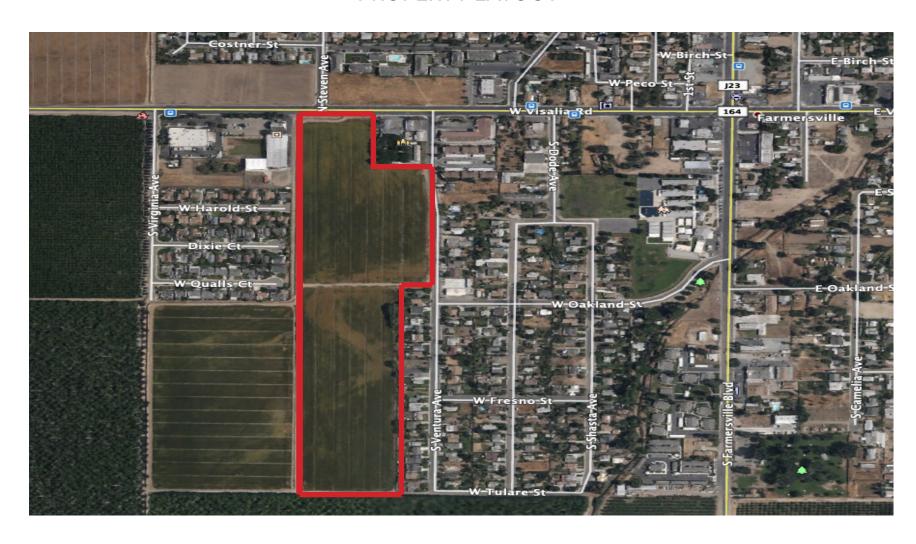

ith frontage on West Visalia Road. Located between the Farmersville Police Department and St. Anthony's Catholic Church. Please call for further details.



to learn more, visit: www.mdgre.com

1005 N Demaree Street Visalia, California 93291 O | 559.754.3020

## WOODLAKE



Farmersville is a city in the San Joaquin Valley in Tulare County, California, United States, just to the east of Visalia, California. The population was 10,588 at the 2010 census, up from 8,737 at the 2000 census.

### DISTANCE TO MAJOR CITIES

Fresno -- 60 miles

Visalia -- 15 miles

Bakersfield -- 65 miles

Yosesmite National Park -- 115 miles

Central Coast -- 150 miles

San Jose -- 175 miles

Sacramento -- 200 miles

Los Angeles -- 195 miles

San Francisco -- 240 miles

# **LOCATION MAP**



# **PROPERTY LAYOUT**