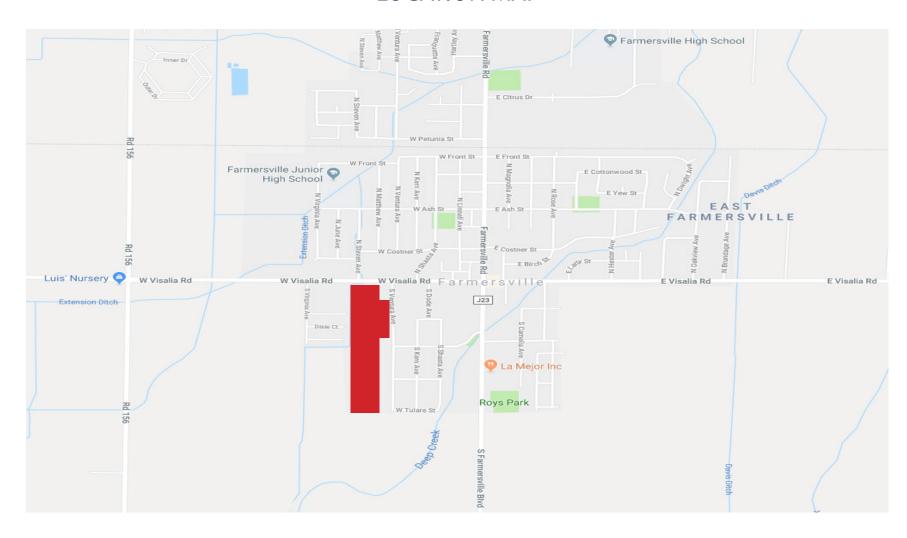

esidential development, with frontage on West Visalia Road. Located between the Farmersville Police Department and St. Anthony's Catholic Church. Please call for further details.



to learn more, visit: www.mdgre.com

1005 N Demaree Street Visalia, California 93291 O | 559.754.3020

## WOODLAKE



Farmersville is a city in the San Joaquin Valley in Tulare County, California, United States, just to the east of Visalia, California. The population was 10,588 at the 2010 census, up from 8,737 at the 2000 census.

### DISTANCE TO MAJOR CITIES

Fresno -- 60 miles

Visalia -- 15 miles

Bakersfield -- 65 miles

Yosesmite National Park -- 115 miles

Central Coast -- 150 miles

San Jose -- 175 miles

Sacramento -- 200 miles

Los Angeles -- 195 miles

San Francisco -- 240 miles

# **LOCATION MAP**



# **PROPERTY LAYOUT**