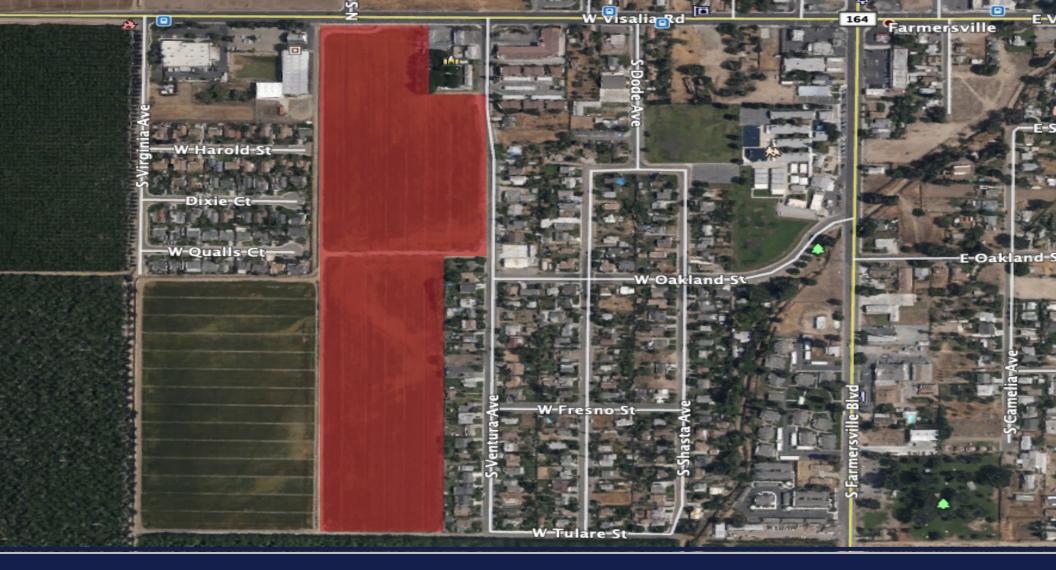

## PROPERTY DETAILS

Address: West Visalia Road | Farmersville, CA

APN: 130-040-020

Land Available: 30.14 +/- Acres

Zoning Commercial

Sales Price \$2,409,600.00

#### **Additional Comments:**

30 acres of previously entitled land with tentative map approved by the City of Farmersville. This land is ideal for residential development, with frontage on West Visalia Road. Located between the Farmersville Police Department and St. Anthony's Catholic Church. Please call for further details.