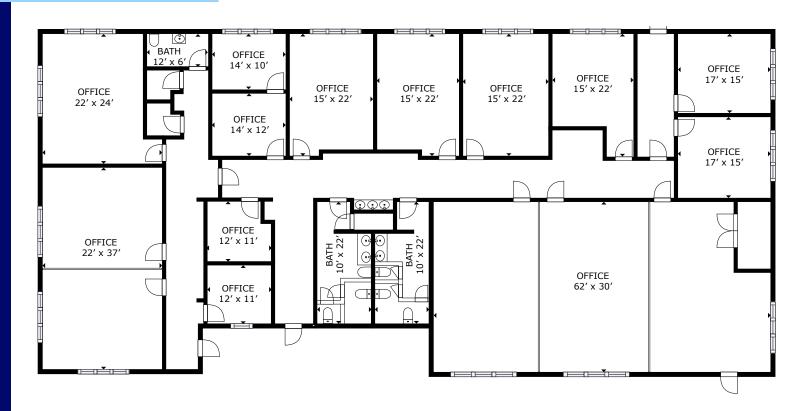

## Floor Plan

On all sales and leases, the exclusive broker is an agent of the seller/lessor and not the buyer/lessee. In addition, no warranty or representation, express or implied, is made as to the accuracy of the information contained herein, and same is submitted subject to errors, omissions, change of price, rental or other conditions, withdrawal without notice, and to any special listing conditions, imposed by our principals. Copyright © 2022 Atlantic Commercial Real Estate

## **Unit Overview**

- 7,644 SF
- Four Washrooms
- 15 Large Offices
- Some Offices Can Be Used As A Multi-Purpose Event Space

On all sales and leases, the exclusive broker is an agent of the seller/lessor and not the buyer/lessee. In addition, no warranty or representation, express or implied, is made as to the accuracy of the information contained herein, and same is submitted subject to errors, omissions, change of price, rental or other conditions, withdrawal without notice, and to any special listing conditions, imposed by our principals. Copyright © 2022 Atlantic Commercial Real Estate