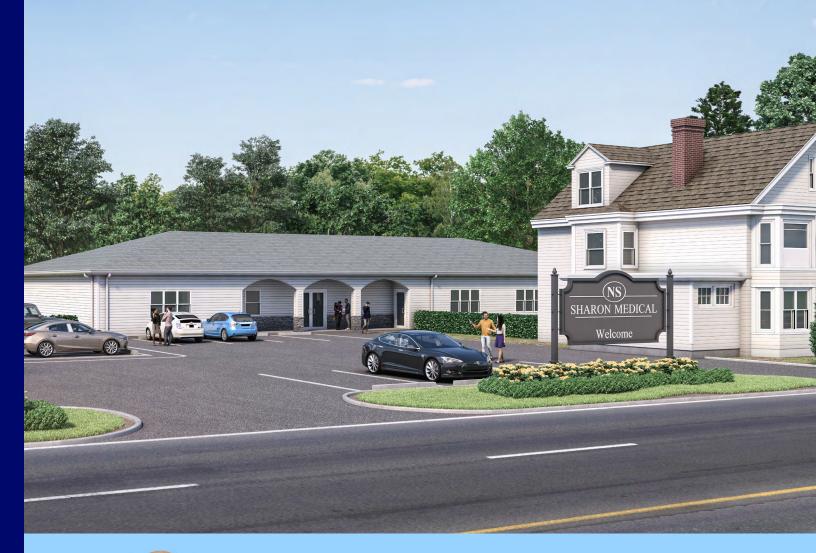

162 North Main Street Sharon, MA

Bryan Glennon, Commercial Real Estate Specialist
O 781.551.8888 x6 | M 774.581.0086
bg@atlanticre.com

**Atlantic Commercial** 

Real Estate, LLC

123 Washington Street Suite 7 Foxboro, MA 02055 www.atlanticre.com

162 North Main Street Sharon, MA

## **Property Features**

- · Located On Main Street In Sharon, MA
- Newer Build
- Recently Renovated
- 7,644 SF
- Single-Story
- Medical / Office / Educational / Non-Profits
- Owner Open To Subdividing Into Smaller Space
- 41 Parking Spots
- \$15.95/SF NNN

## **Unit Overview**

- 7,644 SF
- Four Washrooms
- 15 Large Offices
- Some Offices Can Be Used As A Multi-Purpose Event Space

On all sales and leases, the exclusive broker is an agent of the seller/lessor and not the buyer/lessee. In addition, no warranty or representation, express or implied, is made as to the accuracy of the information contained herein, and same is submitted subject to errors, omissions, change of price, rental or other conditions, withdrawal without notice, and to any special listing conditions, imposed by our principals. Copyright © 2022 Atlantic Commercial Real Estate