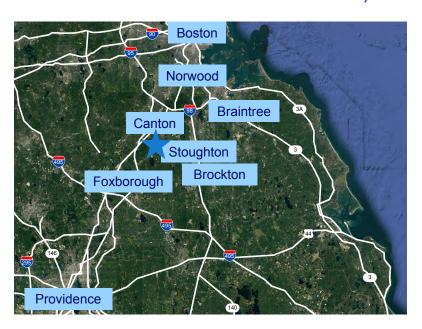

## Location

| City           | Distance | <b>Drive Time</b> |
|----------------|----------|-------------------|
| Stoughton, MA  | 3 Miles  | 5 Min             |
| Canton, MA     | 3 Miles  | 5 Min             |
| Norwood, MA    | 6 Miles  | 10 Min            |
| Foxborough, MA | 6 Miles  | 10 Min            |
| Brockton, MA   | 10 Miles | 20 Min            |
| Braintree, MA  | 16 Miles | 20 Min            |
| Boston, MA     | 25 Miles | 30 Min            |
| Providence, RI | 25 Miles | 30 Min            |