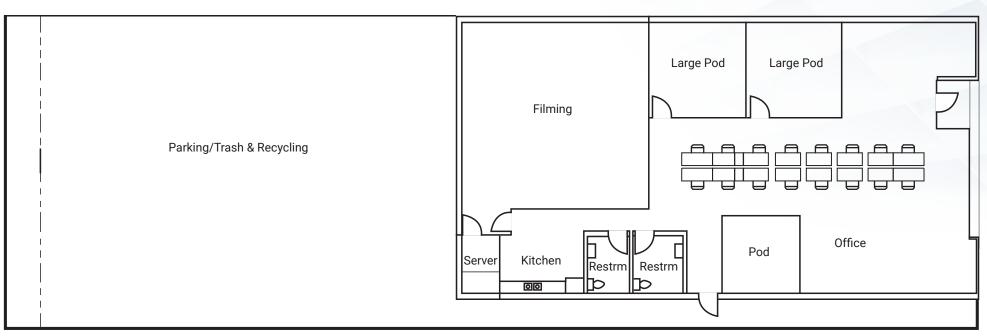

## PRIME SANTA MONICA OFFICE FOR LEASE/SALE | 3,800 SF



### ANDREW JENNISON

Vice Chairman t 310-407-6518 andrewjennison@nmrk.com CA RE Lic. #01275687

### **DANIEL PICKART**

Senior Managing Director t 310-407-6515 daniel.pickart@nmrk.com CA RE Lic. #01914551

### **RENEE NELSON**

Transaction Manager t 310-407-6517 renee.nelson@nmrk.com CA RE Lic. #01991249

# 1412 14th St SANTA MONICA, CA

## **PROPERTY INFO & HIGHLIGHTS**



3,800 SF

SPACE AVAILABLE



Negotiable

TERM



8 Spaces On-site

(Secure access)
PARKING



\$4.50/SF NNN

LEASE RATE

\$4,300,000

(\$1,131.58 Price/SF)
PURCHASE PRICE



May 2024

**AVAILABILITY** 



**11'**CEILING HEIGHTS







## **FLOORPLAN**

## **1ST FLOOR** │ 3,800 SF



\*Floor Plan Not to Scale

# 1412 14th St SANTA MONICA, CA

## **SUITE IMAGES**









# 1412 14th St SANTA MONICA, CA

### **AREA AMENITIES**



## PRIME SANTA MONICA OFFICE FOR LEASE/SALE | 3,800 SF



Procuring broker shall only be entitled to a commission, calculated in accordance with the rates approved by our principal only if such procuring broker executes a brokerage agreement acceptable to us and our principal and the conditions as set forth in the brokerage agreement are fully and unconditionally satisfied. Although all information furnished regarding property for sale, rental, or financing is from sources deemed reliable, such information has not been verified and no express representation is made nor is any to be implied as to the accuracy thereof and it is submitted subjec