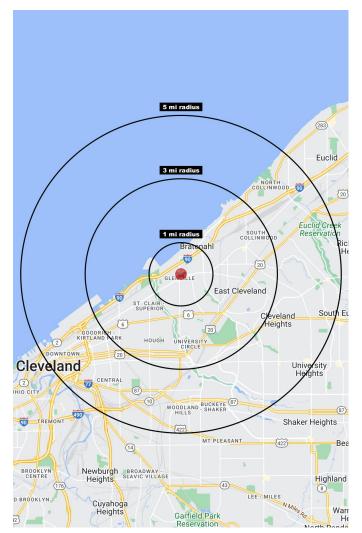

219,457

TOTAL DAYTIME POPULATION

157,512

AVG. HH INCOME

\$56,434

| 2022 Population Summary | 1 Mile   | 3 Miles  | 5 Miles  |
|-------------------------|----------|----------|----------|
| Total Population        | 13,216   | 83,773   | 219,457  |
| Households              | 5,615    | 38,343   | 100,633  |
| Daytime Population      | 2,624    | 37,543   | 157,512  |
| 2022 Household Income   | 1 Mile   | 3 Miles  | 5 Miles  |
| Average Income          | \$56,919 | \$48,944 | \$56,434 |
| Median Income           | \$36,017 | \$33,651 | \$40,982 |