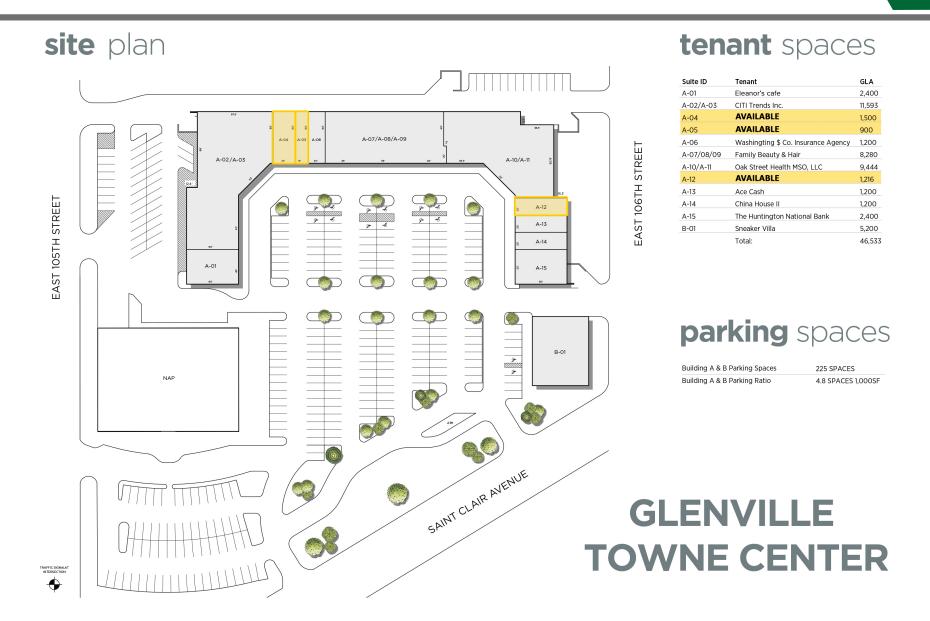

#### **SPACE**

• 45,533 SF shopping center

### **PROPERTY INFORMATION**

- Strong co-tenancy in the area
- National retail and restaurants in area
- Strong traffic counts
- New East Side Market grocery

Randy Markowitz • randymarkowitz@hannacre.com • 216.861.5262 Andy Chess • andrewchess@hannacre.com • 216.839.5061