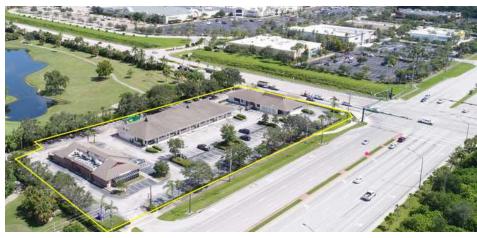

# The Kite Team is pleased to offer For Lease the Plantation Plaza in Vero Beach, FL. With over 41,300 Vehicles Per Day (VPD), this retail center offers excellent visibility, easy access, and ample parking. Existing tenants include Autumns Crab, Big Apple Pizza, and Just Shutter It among others.

#### PROPERTY HIGHLIGHTS

PROPERTY DESCRIPTION

- Prime Retail Location with over 41,300 Vehicles Per Day
- Excellent Visibility, Easy Access, Ample Parking, and large Signage
- · Lighter Corner with multiple ingress-egress access points
- Surrounded by several established retailers and residential developments