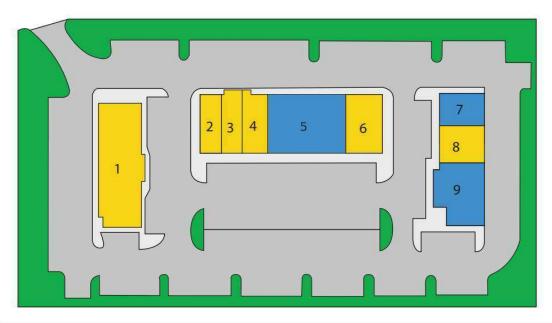

6600 20th Street Vero Beach, FL 32966

| SITE SUMMARY<br>20,229 SQ. FT. |               |                       |                                          |  |  |  |
|--------------------------------|---------------|-----------------------|------------------------------------------|--|--|--|
| 1. Autumn's Crab               | 5,000 sq. ft. | 6. Fire Vape          | 2,200 sq. ft.                            |  |  |  |
| 2. Big Apple Pizza             | 1,100 sq. ft. | 7. Available          | 1,235 sq. ft.                            |  |  |  |
| 3. Hair Salon                  | 1,100 sq. ft. | 8. Real Estate Office | 1,339 sq. ft.                            |  |  |  |
| 4. Just Shutter It!            | 1,100 sq. ft. | 9. Available          | 2,875 sq. ft.                            |  |  |  |
| 5. Available                   | 4,280 sq. ft. |                       | 100-1100 100 100 100 100 100 100 100 100 |  |  |  |