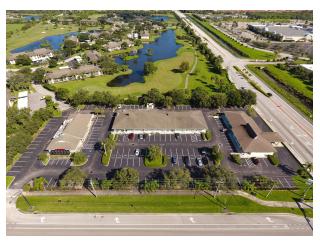

#### PROPERTY HIGHLIGHTS

PROPERTY DESCRIPTION

- Prime Retail Location with over 41,300 Vehicles Per Day
- Excellent Visibility, Easy Access, Ample Parking, and large Signage
- · Lighter Corner with multiple ingress-egress access points
- Surrounded by several established retailers and residential developments

Lease Rate: \$20.00 SF/yr (NNN)

| SPACES                   | LEASE RATE    | SPACE SIZE       |
|--------------------------|---------------|------------------|
| 6660 20th Street, Unit 5 | \$20.00 SF/yr | 1,100 - 4,280 SF |
| 6606 20th Street, Unit 7 | \$20.00 SF/yr | 1,235 SF         |
| 6600 20th Street, Unit 9 | \$20.00 SF/yr | 2,875 SF         |