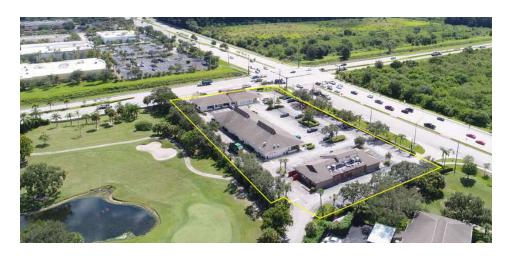

#### **LOCATION OVERVIEW**

The Plantation Retail Plaza is located on the NW Corner of SR 60 (20th Street) & 66th Avenue, accommodating over 41,300 Vehicles Per Day (VPD). State Road 60 Servers as Vero Beach's main East-West thoroughfare. The corner property adjoins The Vista Plantation Residential community and is adjacent to the Indian River Mall and several other residential developments. Surrounding retailers include PetSmart, Wendys, Outback Steakhouse, Chick-fil-A, Olive Garden, and the Reserve at Vero Beach - a 300+ unit apartment complex.