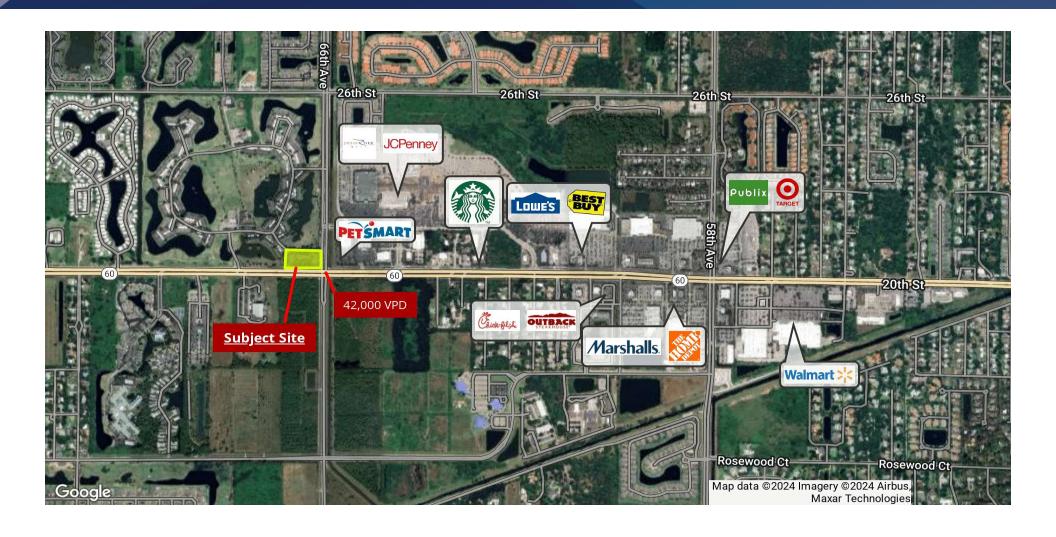

#### PROPERTY HIGHLIGHTS

PROPERTY DESCRIPTION

- Prime Retail Location with over 41,300 Vehicles Per Day
- Excellent Visibility, Easy Access, Ample Parking, and large Signage
- · Lighter Corner with multiple ingress-egress access points
- Surrounded by several established retailers and residential developments

Lease Rate: \$20.00 SF/yr (NNN)

| SPACES                   | LEASE RATE    | SPACE SIZE       |
|--------------------------|---------------|------------------|
| 6660 20th Street, Unit 5 | \$20.00 SF/yr | 1,100 - 4,280 SF |
| 6606 20th Street, Unit 7 | \$20.00 SF/yr | 1,235 SF         |
| 6600 20th Street, Unit 9 | \$20.00 SF/yr | 2,875 SF         |