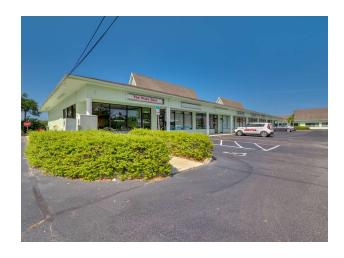

# The Kite Team is pleased to offer For Lease the Plantation Plaza in Vero Beach, FL. With over 41,300 Vehicles Per Day (VPD), this retail center offers excellent visibility, easy access, and ample parking. Existing tenants include Autumns Crab, Big Apple Pizza, and Just Shutter It among others.

#### PROPERTY HIGHLIGHTS

PROPERTY DESCRIPTION

- Prime Retail Location with over 41,300 Vehicles Per Day
- Excellent Visibility, Easy Access, Ample Parking, and large Signage
- · Lighter Corner with multiple ingress-egress access points
- Surrounded by several established retailers and residential developments

#### **LOCATION OVERVIEW**

The Plantation Retail Plaza is located on the NW Corner of SR 60 (20th Street) & 66th Avenue, accommodating over 41,300 Vehicles Per Day (VPD). State Road 60 Servers as Vero Beach's main East-West thoroughfare. The corner property adjoins The Vista Plantation Residential community and is adjacent to the Indian River Mall and several other residential developments. Surrounding retailers include PetSmart, Wendys, Outback Steakhouse, Chick-fil-A, Olive Garden, and the Reserve at Vero Beach - a 300+ unit apartment complex.