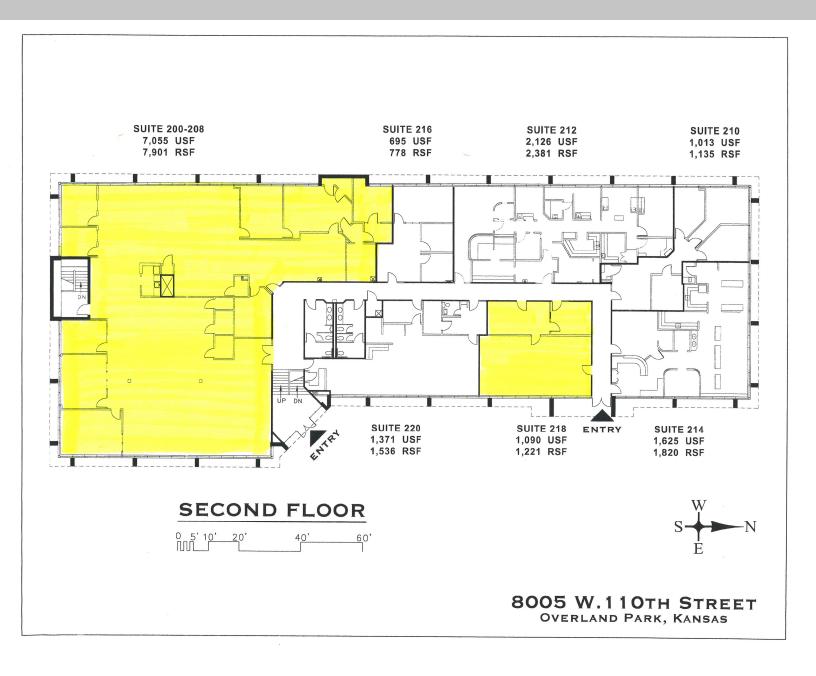

## FOR LEASE 8005 W. 110th Street Overland Park, KS

**1,221 - 7,901 S.F.** (divisible) Office Space Available Lease Price: \$18.50 P.S.F. to \$20.50 P.S.F.

## FOR LEASE 8005 W. 110th Street Overland Park, KS