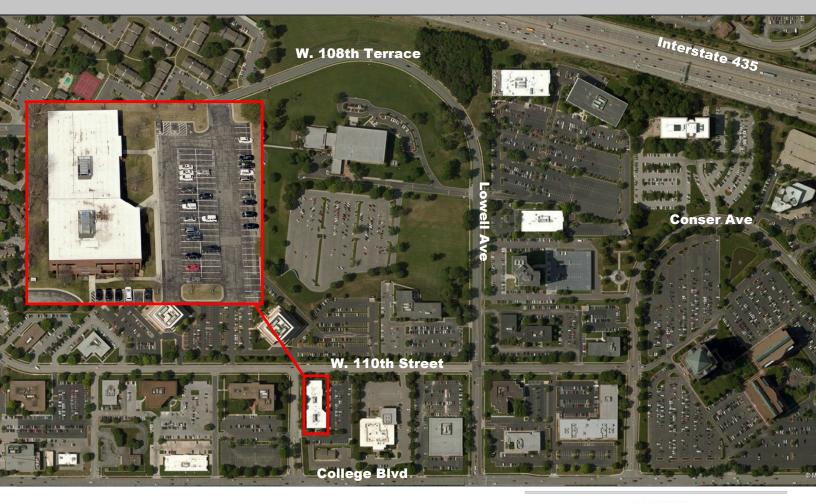

## FOR LEASE 8005 W. 110th Street Overland Park, KS

8005 W. 110th Street is an extremely well maintained all brick structure sitting on the corner of 110th Street and Hardy Drive, immediately north along the prestigious College Boulevard corridor. The property has been recently remodeled and updated. It is an excellent leasing opportunity in the heart of one of Johnson County's most prestigious business locations.