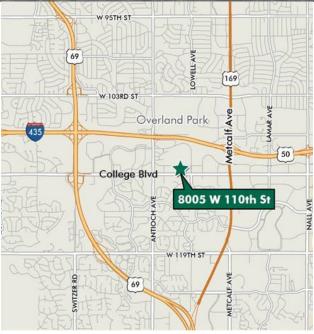

## FOR LEASE 8005 W. 110th Street Overland Park, KS

8005 W. 110th Street is an extremely well maintained all brick structure sitting on the corner of 110th Street and Hardy Drive, immediately north along the prestigious College Boulevard corridor. The property has been recently remodeled and updated. It is an excellent leasing opportunity in the heart of one of Johnson County's most prestigious business locations.