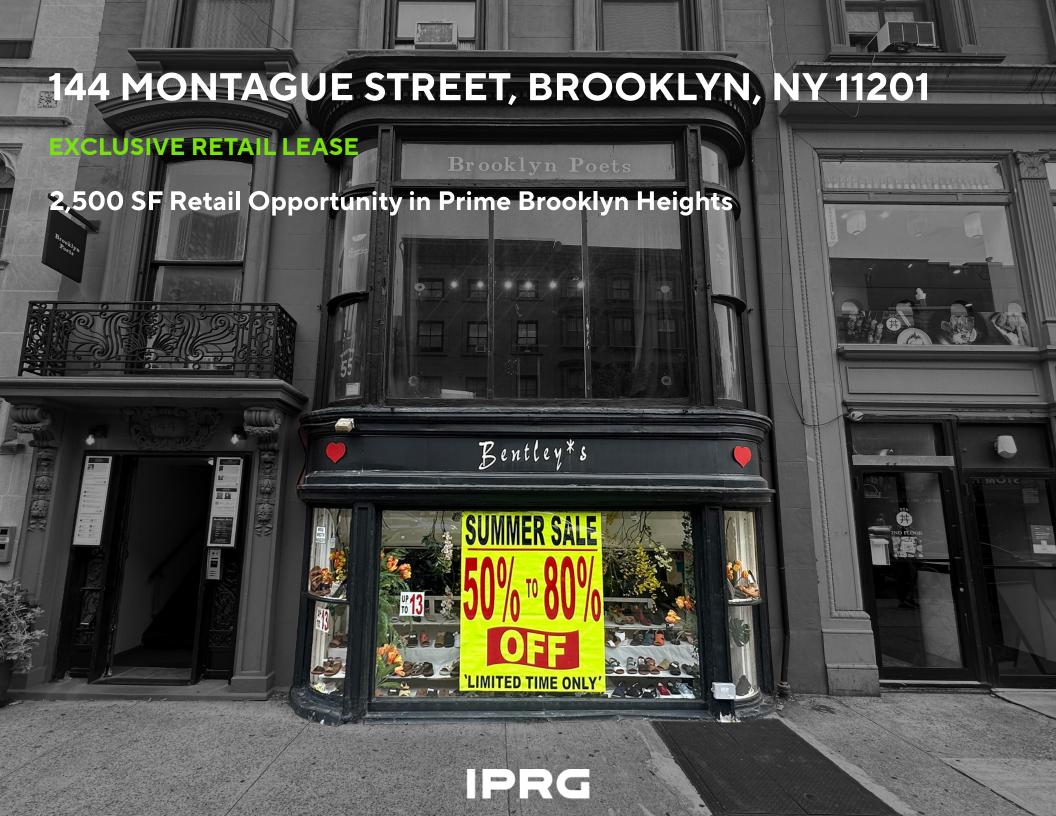

# IPRG

**EXECUTIVE SUMMARY** 

\$17,500/Month

### **LEASE HIGHLIGHTS**

11'

2,500 SF 20' Size Frontage

**Immediate** Ceiling Heights Possession

#### **COMMENTS**

- Plug & Play Location with Great Frontage
- 20' Storefront on one of the best blocks in Brooklyn Heights
- · Adjacent Court Street / Borough Hall Station (10+ Million Annual Riders)