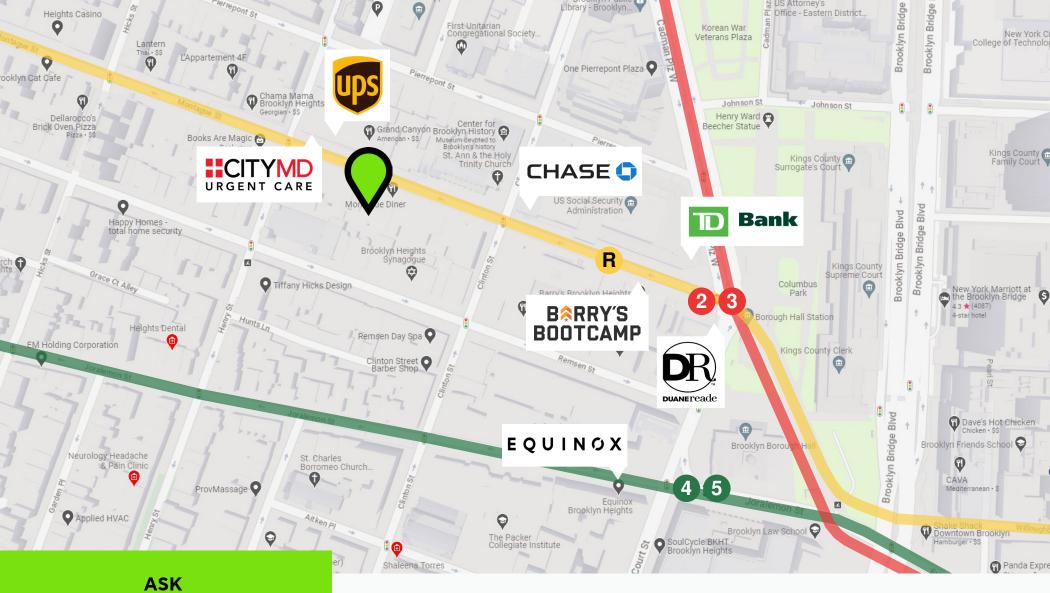

#### **COMMENTS**

- Plug & Play Location with Great Frontage
- 20' Storefront on one of the best blocks in Brooklyn Heights
- · Adjacent Court Street / Borough Hall Station (10+ Million Annual Riders)