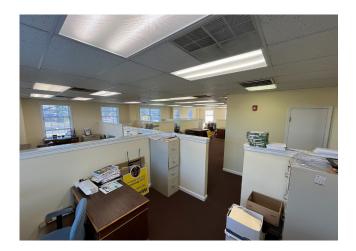

Route 9 South

OLD BRIDGE, NJ 08857

Available Space: 2,500 SF on the 2nd floor

Lease Rate: \$19.00 PSF FS

Location: Easy access to GSP, NJT, Routes 34, 18, 516, 35 and 36

- Details: Large parking lot for 25 cars
  - · Private entrance
  - Two private offices, two bathrooms, kitchenette
  - · Lots of open space partitioned for individual as well as group collaboration
  - · Large windows on all four sides provide the space with a lot of natural light
  - Prominent signage

Call today to make sure this opportunity doesn't pass you by!

**Exclusive Broker** 

Weichert Commercial Brokerage, Inc.

Scott Silver

Sales Associate 908-208-2504 cell ssilver@weichertcommercial.com

123 Lincoln Highway • Edison, NJ • 732-494-0778 • weichertcommercial.com

## 1394 Route 9

### **Interior Photos**















### 1394 Route 9

#### **Demographics**





### 1394 Route 9

#### **Traffic Count**





- Average Daily Traffic Volume

  Lup to 6,000 vehicles per day
- ▲6,001 15,000
- **▲ 15,001 30,000**
- ▲30,001 50,000
- ▲50,001 100,000
- ▲More than 100,000 per day