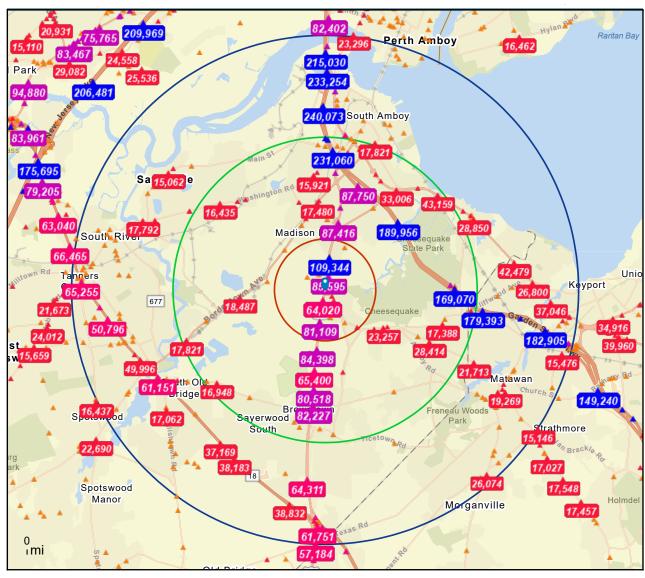

PSF FS

Location: Easy access to GSP, NJT, Routes 34, 18, 516, 35 and 36

- Details: Large parking lot for 25 cars
  - · Private entrance
  - Two private offices, two bathrooms, kitchenette
  - · Lots of open space partitioned for individual as well as group collaboration
  - · Large windows on all four sides provide the space with a lot of natural light
  - Prominent signage

Call today to make sure this opportunity doesn't pass you by!

**Exclusive Broker** 

Weichert Commercial Brokerage, Inc.

Scott Silver

Sales Associate 908-208-2504 cell ssilver@weichertcommercial.com

123 Lincoln Highway • Edison, NJ • 732-494-0778 • weichertcommercial.com

## 1394 Route 9

### **Interior Photos**















### 1394 Route 9

#### **Demographics**





### 1394 Route 9

#### **Traffic Count**





- Average Daily Traffic Volume

  Lup to 6,000 vehicles per day
- ▲6,001 15,000
- **▲ 15,001 30,000**
- ▲30,001 50,000
- ▲50,001 100,000
- ▲More than 100,000 per day