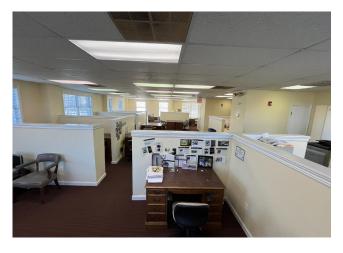

ute 9 South

OLD BRIDGE, NJ 08857

Available Space: 2,500 SF on the 2nd floor

Lease Rate: \$19.00 PSF FS

Location: Easy access to GSP, NJT, Routes 34, 18, 516, 35 and 36

- Details: Large parking lot for 25 cars
  - · Private entrance
  - Two private offices, two bathrooms, kitchenette
  - · Lots of open space partitioned for individual as well as group collaboration
  - · Large windows on all four sides provide the space with a lot of natural light
  - Prominent signage

Call today to make sure this opportunity doesn't pass you by!

**Exclusive Broker** 

Weichert Commercial Brokerage, Inc.

Scott Silver

Sales Associate 908-208-2504 cell ssilver@weichertcommercial.com

123 Lincoln Highway • Edison, NJ • 732-494-0778 • weichertcommercial.com

## 1394 Route 9

### **Interior Photos**















### 1394 Route 9

#### **Demographics**





### 1394 Route 9

#### **Traffic Count**





- Average Daily Traffic Volume

  Lup to 6,000 vehicles per day
- ▲6,001 15,000
- **▲ 15,001 30,000**
- ▲30,001 50,000
- ▲50,001 100,000
- ▲More than 100,000 per day