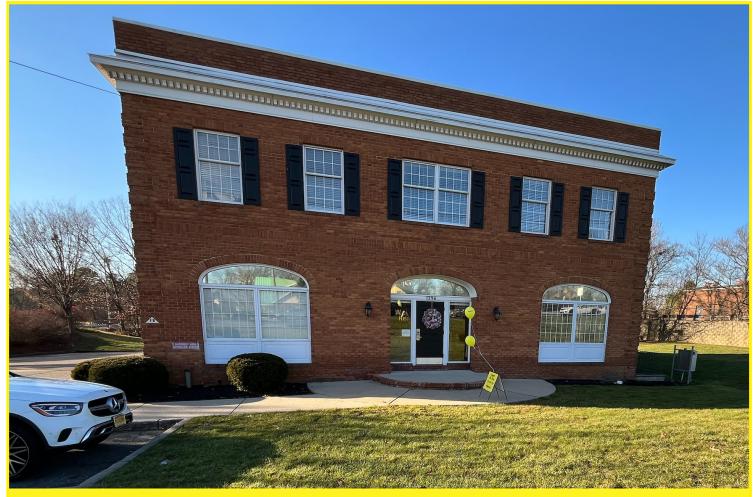

# Office Space for Lease

## 1394 Route 9 South

OLD BRIDGE, NJ 08857

Available Space: 2,500 SF on the 2nd floor

Lease Rate: \$19.00 PSF FS

Location: Easy access to GSP, NJT, Routes 34, 18, 516, 35 and 36

- Details: Large parking lot for 25 cars
  - · Private entrance
  - Two private offices, two bathrooms, kitchenette
  - · Lots of open space partitioned for individual as well as group collaboration
  - · Large windows on all four sides provide the space with a lot of natural light
  - Prominent signage