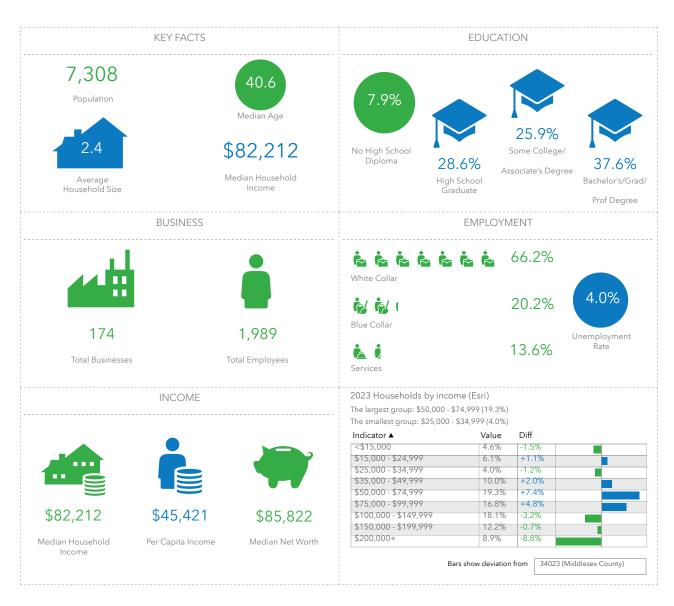

,500 SF on the 2nd floor

Lease Rate: \$19.00 PSF FS

Location: Easy access to GSP, NJT, Routes 34, 18, 516, 35 and 36

- Details: Large parking lot for 25 cars
  - · Private entrance
  - Two private offices, two bathrooms, kitchenette
  - · Lots of open space partitioned for individual as well as group collaboration
  - · Large windows on all four sides provide the space with a lot of natural light
  - Prominent signage

Call today to make sure this opportunity doesn't pass you by!

**Exclusive Broker** 

Weichert Commercial Brokerage, Inc.

Scott Silver

Sales Associate 908-208-2504 cell ssilver@weichertcommercial.com

123 Lincoln Highway • Edison, NJ • 732-494-0778 • weichertcommercial.com

## 1394 Route 9

### **Interior Photos**















### 1394 Route 9

#### **Demographics**





### 1394 Route 9

#### **Traffic Count**





- Average Daily Traffic Volume

  Lup to 6,000 vehicles per day
- ▲6,001 15,000
- **▲ 15,001 30,000**
- ▲30,001 50,000
- ▲50,001 100,000
- ▲More than 100,000 per day