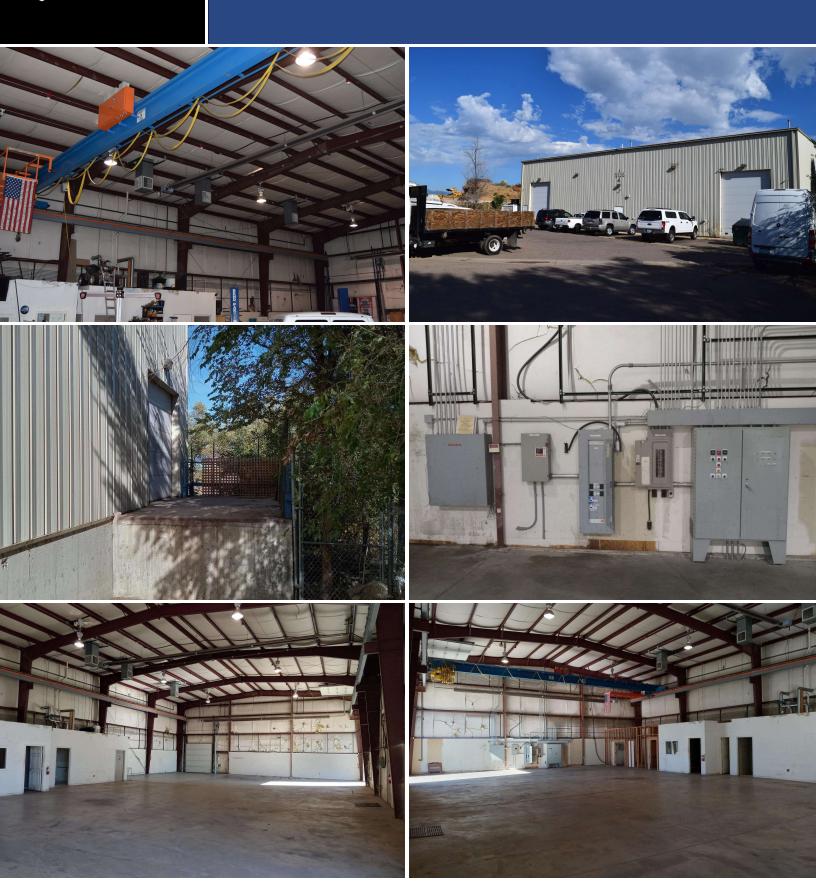

#### **OFFERING SUMMARY**

**Available SF:** 6,000 SF

**Lease Rate:** \$9,065.00 per month

(MG)

**Lot Size:** Approx. 16,000 SF

**Building Size:** 6,000 SF

Grade Level Doors: 2

Dock High Doors: 1

Ceiling Height: 27.0 FT

Year Built: 1997

#### PROPERTY HIGHLIGHTS

- 6,000 SF warehouse available for lease
- · Approximately 10,000 SF of fenced storage yard
- 19'-27' clear warehouse area with a 3-ton bridge crane
- Two 12'x16' Drive in Doors and a 10'x0' dock door (external platform) all have automatic openers
- 3 Phase 400 Amp 480 Volt Power (to be verified by an electrician)
- Warehouse area has both radiant heating and swamp cooling