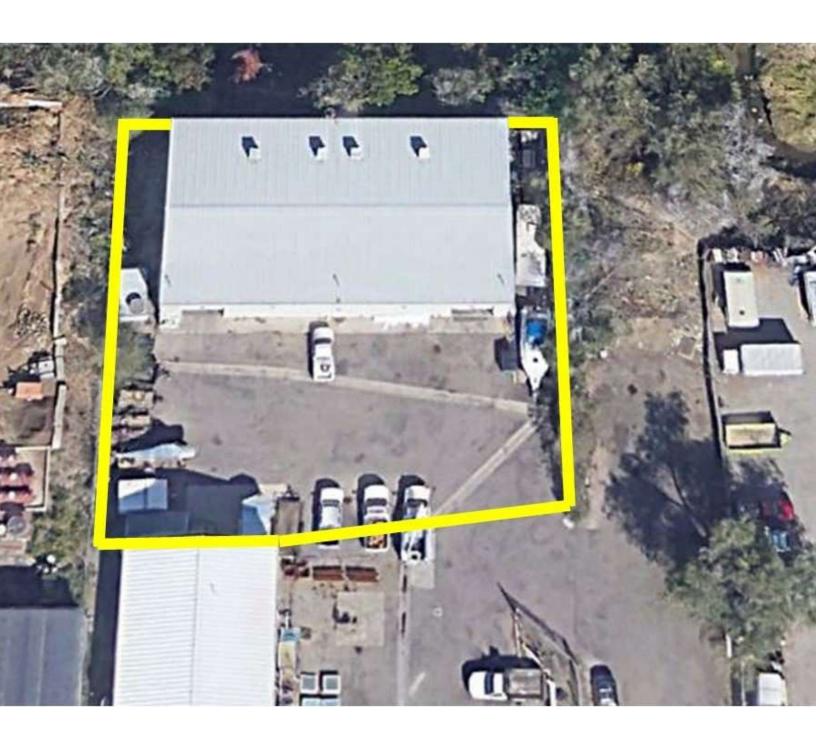

#### **OFFERING SUMMARY**

**Available SF:** 6,000 SF

**Lease Rate:** \$9,065.00 per month

(MG)

**Lot Size:** Approx. 16,000 SF

**Building Size:** 6,000 SF

Grade Level Doors: 2

Dock High Doors: 1

#### PROPERTY HIGHLIGHTS

- 6,000 SF warehouse available for lease
- · Approximately 10,000 SF of fenced storage yard
- 19'-27' clear warehouse area with a 3-ton bridge crane
- Two 12'x16' Drive in Doors and a 10'x0' dock door (external platform) all have automatic openers
- 3 Phase 400 Amp 480 Volt Power (to be verified by an electrician)
- Warehouse area has both radiant heating and swamp cooling