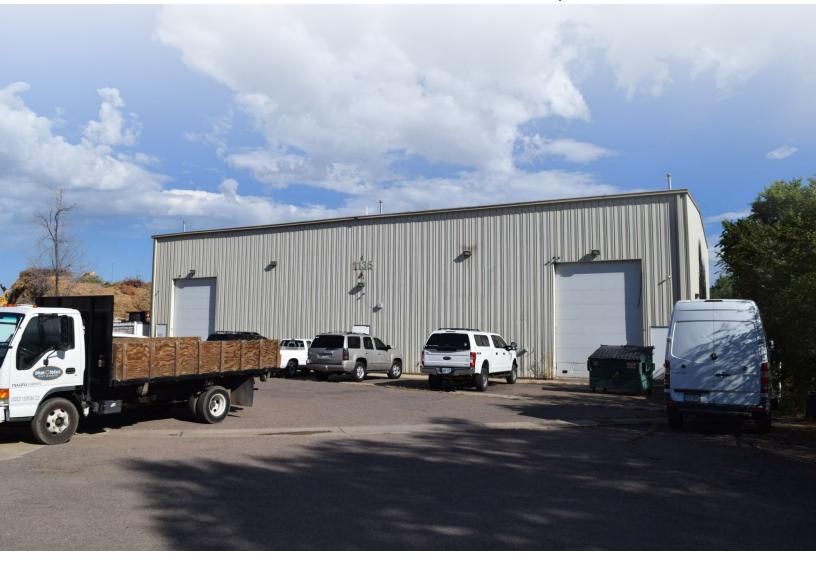

# WAREHOUSE W/ YARD FOR LEASE

1135 Depew Court

1135 Depew Court | Lakewood, CO 80214

#### **OFFERING SUMMARY**

**Available SF:** 6,000 SF

**Lease Rate:** \$9,065.00 per month

(MG)

**Lot Size:** Approx. 16,000 SF

**Building Size:** 6,000 SF

Grade Level Doors: 2

Dock High Doors: 1

#### PROPERTY HIGHLIGHTS

- 6,000 SF warehouse available for lease
- · Approximately 10,000 SF of fenced storage yard
- 19'-27' clear warehouse area with a 3-ton bridge crane
- Two 12'x16' Drive in Doors and a 10'x0' dock door (external platform) all have automatic openers
- 3 Phase 400 Amp 480 Volt Power (to be verified by an electrician)
- Warehouse area has both radiant heating and swamp cooling