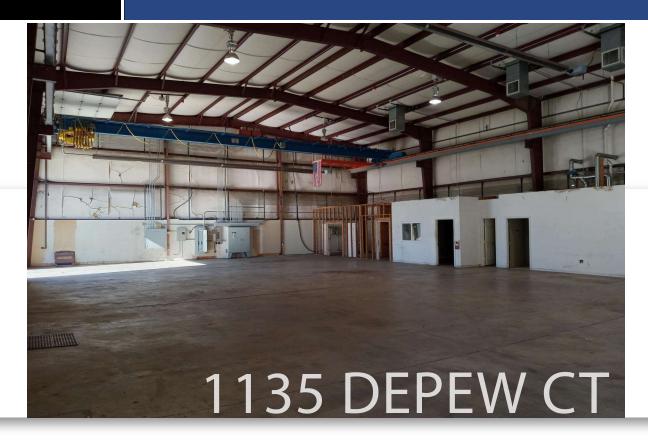

#### **OFFERING SUMMARY**

**Available SF:** 6,000 SF

**Lease Rate:** \$9,065.00 per month

(MG)

**Lot Size:** Approx. 16,000 SF

**Building Size:** 6,000 SF

Grade Level Doors: 2

Dock High Doors: 1

Ceiling Height: 27.0 FT

Year Built: 1997

#### PROPERTY HIGHLIGHTS

- 6,000 SF warehouse available for lease
- · Approximately 10,000 SF of fenced storage yard
- 19'-27' clear warehouse area with a 3-ton bridge crane
- Two 12'x16' Drive in Doors and a 10'x0' dock door (external platform) all have automatic openers
- 3 Phase 400 Amp 480 Volt Power (to be verified by an electrician)
- Warehouse area has both radiant heating and swamp cooling