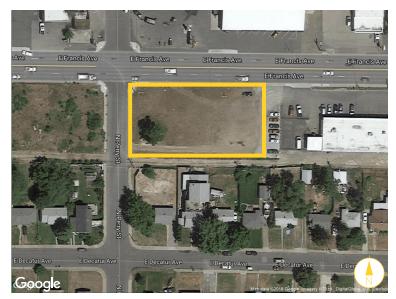

Build to Suit or Ground Lease 1400 E. Francis Ave, Spokane, WA 99208

Lease Rate: \$1,500/Month

**Total Available SF:** ±27,000 SF of Land

## **Property Details**

- **Parcel Number**: 36332.1908, 36332.1307, 36332.1306, 36332.1305, 36332.1304
- **Size**: This property contains approximately 27,000 SF of land from the existing railroad tie fence to Perry Street.
- Term: Five (5) to ten (10) years preferred
- **Utilities**: City sewer and water available in the adjoining street.