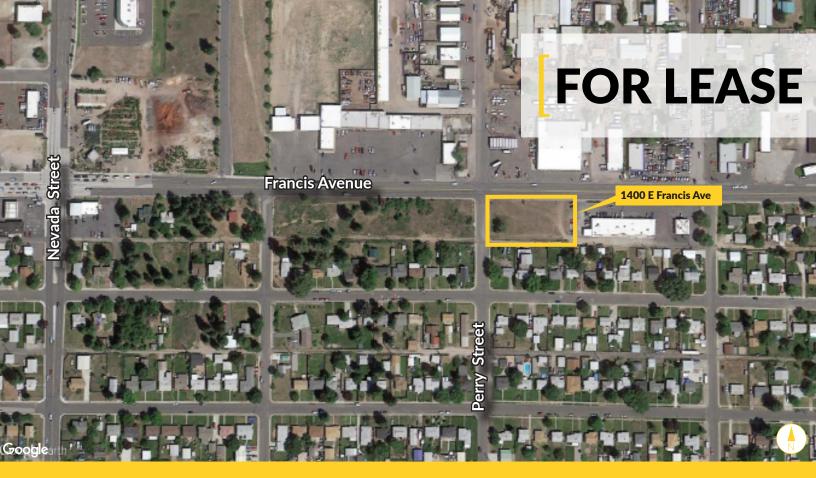

Build to Suit or Ground Lease 1400 E. Francis Ave, Spokane, WA 99208

Lease Rate: \$1,500/Month

**Total Available SF:** ±27,000 SF of Land

## **Property Details**

- **Parcel Number**: 36332.1908, 36332.1307, 36332.1306, 36332.1305, 36332.1304
- **Size**: This property contains approximately 27,000 SF of land from the existing railroad tie fence to Perry Street.
- Term: Five (5) to ten (10) years preferred
- **Utilities**: City sewer and water available in the adjoining street.