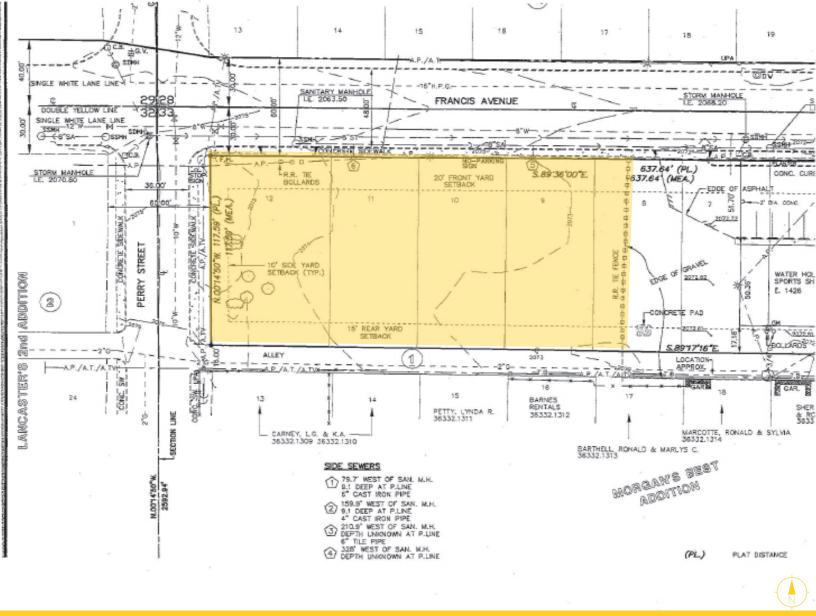

## **Property Details**

- **Parcel Number**: 36332.1908, 36332.1307, 36332.1306, 36332.1305, 36332.1304
- **Size**: This property contains approximately 27,000 SF of land from the existing railroad tie fence to Perry Street.
- Term: Five (5) to ten (10) years preferred
- **Utilities**: City sewer and water available in the adjoining street.