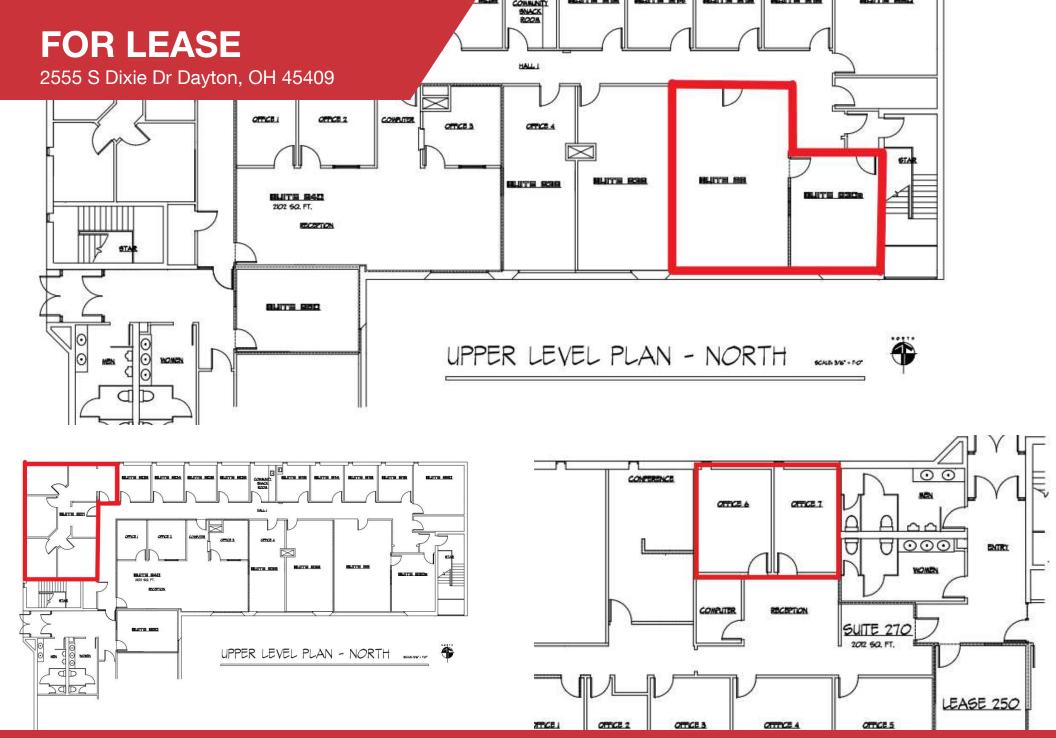

## Office | 120 - 4,315 SF

- Suite 260 4,315 SF Space
- \$12.50/SF FS
- 2 private Restrooms
- Suite 201 957 SF
- \$1000/M
- Suite 230 736 SF
- \$800/M
- Suites 284/286 120 SF each
- \$250/M each (They are adjacent)

## **FOR LEASE**

2555 S Dixie Dr Dayton, OH 45409