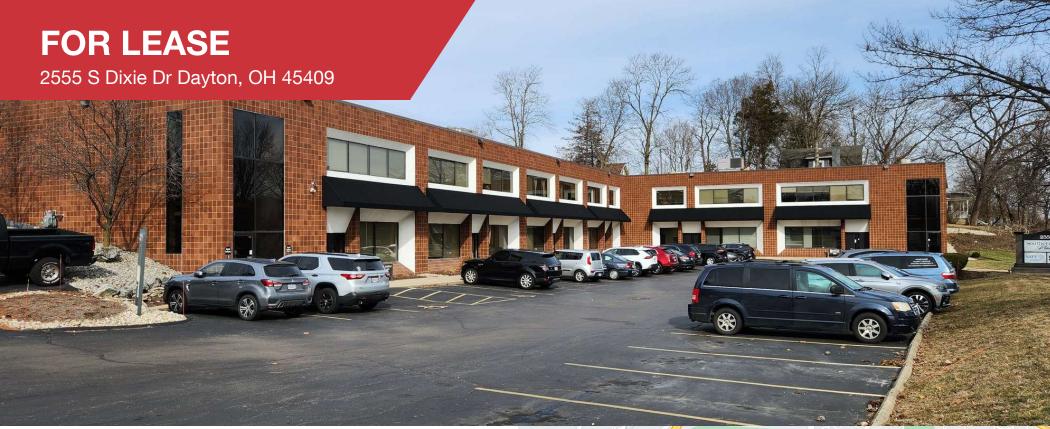

## **FOR LEASE**

2555 S Dixie Dr Dayton, OH 45409

## Office | 120 - 4,315 SF

- Suite 260 4,315 SF Space
- \$12.50/SF FS
- 2 private Restrooms
- Suite 201 957 SF
- \$1000/M
- Suite 230 736 SF
- \$800/M
- Suites 284/286 120 SF each
- \$250/M each (They are adjacent)