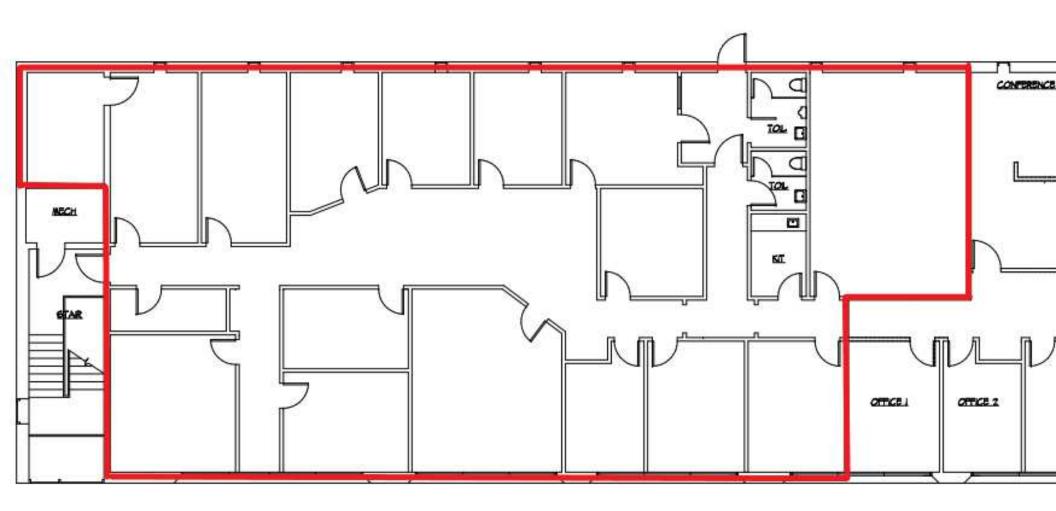

## Office | 120 - 4,315 SF

- Suite 260 4,315 SF Space
- \$12.50/SF FS
- 2 private Restrooms
- Suite 201 957 SF
- \$1000/M
- Suite 230 736 SF
- \$800/M
- Suites 284/286 120 SF each
- \$250/M each (They are adjacent)