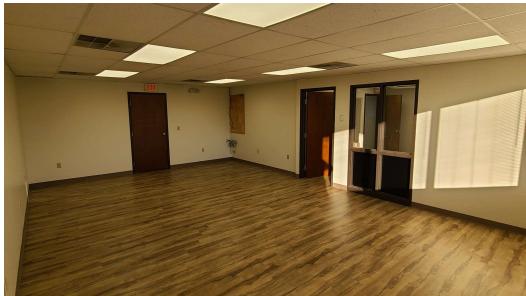

## Office | 120 - 4,315 SF

- Suite 260 4,315 SF Space
- \$12.50/SF FS
- 2 private Restrooms
- Suite 201 957 SF
- \$1000/M
- Suite 230 736 SF
- \$800/M
- Suites 284/286 120 SF each
- \$250/M each (They are adjacent)