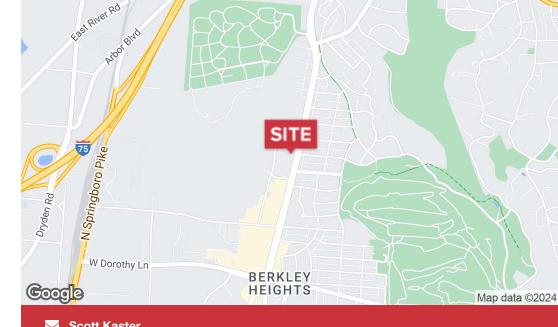

## **N I**Bergman

## Office | 120 - 4,315 SF

- Suite 260 4,315 SF Space
- \$12.50/SF FS
- 2 private Restrooms
- Suite 201 957 SF
- \$1000/M
- Suite 230 736 SF
- \$800/M
- Suites 284/286 120 SF each
- \$250/M each (They are adjacent)



Scott Kaster
+1 937 673 4366
scott@bergman-group.com







No Warranty Or Representation, Express Or Implied, is Made As To The Accuracy Of The Information Contained Herein, And The Same Is Submitted Subject To Errors, Omissions, Change Of Price, Rental Or Other Conditions, Prior Sale, Lease Or Financing, Or Withdrawal Without Notice, And Of Arry Special Listing Conditions Imposed By Our Principals No Warranties Or Rep- resentations Are Made As To The Condition of The Property Or Any

Scott Kaster
+1 937 673 4366
scott@bergman-group.com



## **FOR LEASE**

2555 S Dixie Dr Dayton, OH 45409