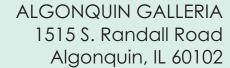

#### **PROPERTY OVERVIEW**

- UNIT 1515 1,700 SF end cap space on Randall Rd., with one bathroom
- Space dimensions: 19' wide x 83' deep
- Prime exposure to Randall Road retail corridor, with dual signage on building facade
- Located across the street from Algonquin Commons and Walmart
- Join La-Z Boy, PotBelly, Athletico, JoAnn's, Fox River Spa, HassleLess Mattress, and Longhorn Steakhouse
- Coming soon Raising Cane's Belle Tire,
  BJ's Restaurant & Brewery, Portillo's and
  Cooper's Hawk immediately to the south at shared signaled intersection