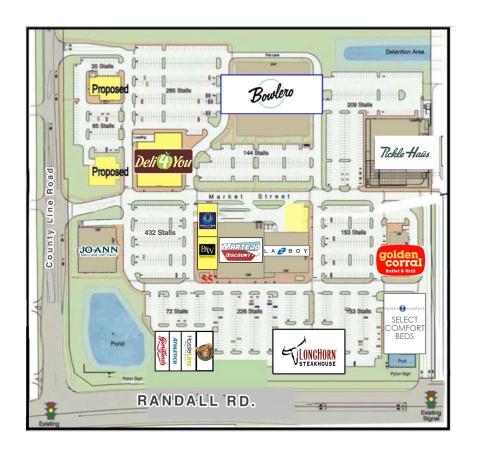

#### **PROPERTY OVERVIEW**

- UNIT 1515 1,700 SF end cap space on Randall Rd., with one bathroom
- Space dimensions: 19' wide x 83' deep
- Prime exposure to Randall Road retail corridor, with dual signage on building facade
- Located across the street from Algonquin Commons and Walmart
- Join La-Z Boy, PotBelly, Athletico, JoAnn's, Fox River Spa, HassleLess Mattress, and Longhorn Steakhouse
- Coming soon Raising Cane's Belle Tire,
  BJ's Restaurant & Brewery, Portillo's and
  Cooper's Hawk immediately to the south at shared signaled intersection