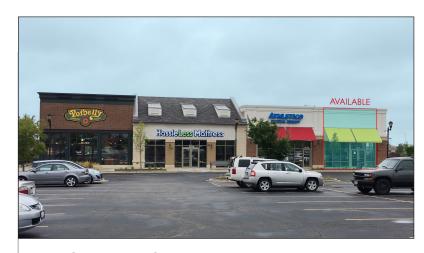

# RETAIL **FOR LEASE** 1,700 SF END CAP

#### **PROPERTY OVERVIEW**

- UNIT 1515 1,700 SF end cap space on Randall Rd., with one bathroom
- Space dimensions: 19' wide x 83' deep
- Prime exposure to Randall Road retail corridor, with dual signage on building facade
- Located across the street from Algonquin Commons and Walmart
- Join La-Z Boy, PotBelly, Athletico, JoAnn's, Fox River Spa, HassleLess Mattress, and Longhorn Steakhouse
- Coming soon Raising Cane's Belle Tire,
  BJ's Restaurant & Brewery, Portillo's and
  Cooper's Hawk immediately to the south at shared signaled intersection