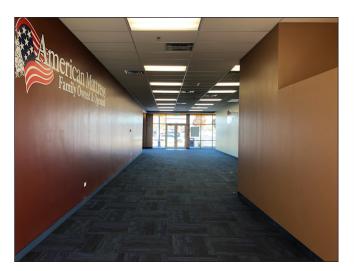

#### **PROPERTY OVERVIEW**

- UNIT 1515 1,700 SF end cap space on Randall Rd., with one bathroom
- Space dimensions: 19' wide x 83' deep
- Prime exposure to Randall Road retail corridor, with dual signage on building facade
- Located across the street from Algonquin Commons and Walmart
- Join La-Z Boy, PotBelly, Athletico, JoAnn's, Fox River Spa, HassleLess Mattress, and Longhorn Steakhouse
- Coming soon Raising Cane's Belle Tire,
  BJ's Restaurant & Brewery, Portillo's and
  Cooper's Hawk immediately to the south at shared signaled intersection