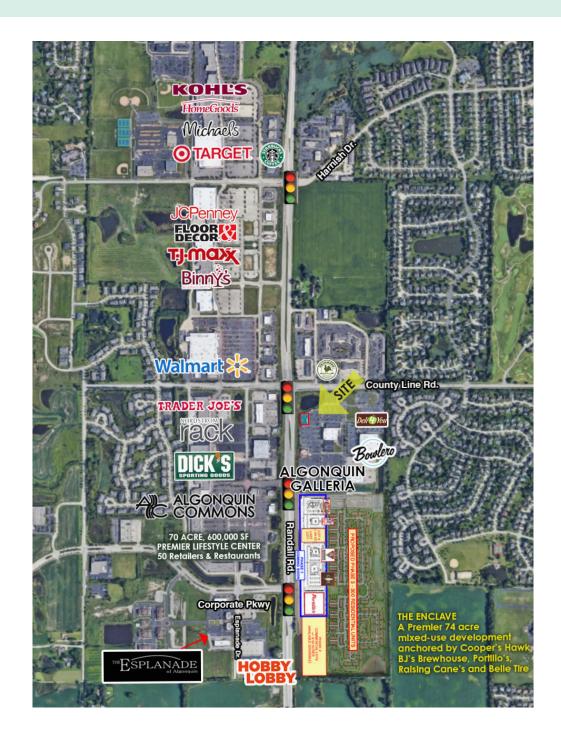

#### **PROPERTY OVERVIEW**

- UNIT 1515 1,700 SF end cap space on Randall Rd., with one bathroom
- Space dimensions: 19' wide x 83' deep
- Prime exposure to Randall Road retail corridor, with dual signage on building facade
- Located across the street from Algonquin Commons and Walmart
- Join La-Z Boy, PotBelly, Athletico, JoAnn's, Fox River Spa, HassleLess Mattress, and Longhorn Steakhouse
- Coming soon Raising Cane's Belle Tire,
  BJ's Restaurant & Brewery, Portillo's and
  Cooper's Hawk immediately to the south at shared signaled intersection