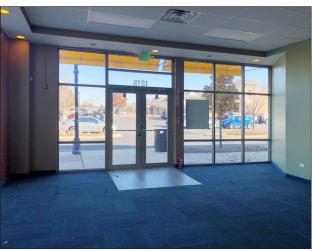

#### **PROPERTY OVERVIEW**

- UNIT 1515 1,700 SF end cap space on Randall Rd., with one bathroom
- Space dimensions: 19' wide x 83' deep
- Prime exposure to Randall Road retail corridor, with dual signage on building facade
- Located across the street from Algonquin Commons and Walmart
- Join La-Z Boy, PotBelly, Athletico, JoAnn's, Fox River Spa, HassleLess Mattress, and Longhorn Steakhouse
- Coming soon Raising Cane's Belle Tire,
  BJ's Restaurant & Brewery, Portillo's and
  Cooper's Hawk immediately to the south at shared signaled intersection