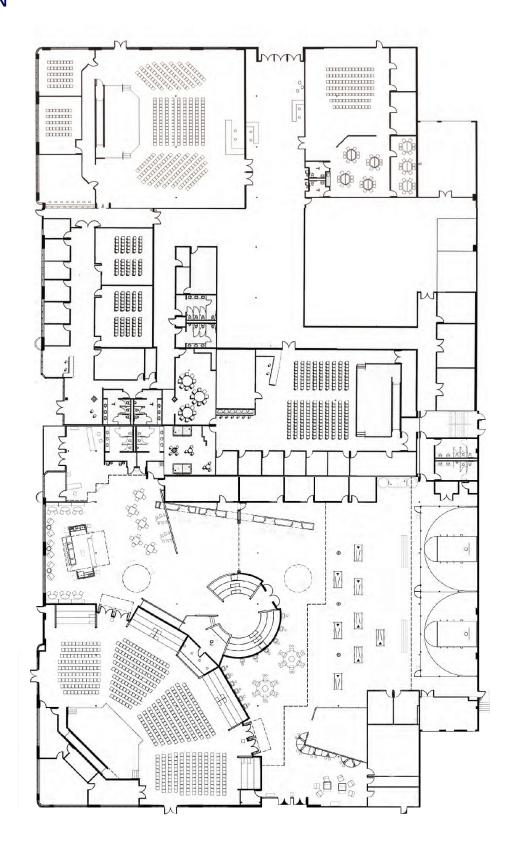

## **CONTACT US**

#### John McMahon

Executive Vice President +1 408 688 6526 john.mcmahon@colliers.com Lic. #00877855

## Jere Hench

Executive Vice President + 1 408 888 8934 jere.hench@colliers.com Lic. #01041811

#### **Colliers**

225 W Santa Clara St Suite 1000 San Jose, CA 95113 +1 510 986 6770 colliers.com

# Office/R&D ±74,004 SF Building Available on ±5.07 Acres

## **Highlights**

- ±74,004 SF Building on ±5.07 Acre Lot
- · Up to 20' Clear Heights
- 2,000 amps/480v Power
- 1 Dock High Door
- 1 Grade Level Door
- 4.0/1,000 Parking Ratio
- Available Now
- Call to Inquire on Sale Price

# 165 Nortech Pkwy | San Jose, CA



## **FLOOR PLAN**



# 165 Nortech Pkwy | San Jose, CA



#### **AERIAL**



This document/email has been prepared by Colliers for advertising and general information only. Colliers makes no guarantees, representations or warranties of any kind, expressed or implied, regarding the information including, but not limited to, warranties of content, accuracy and reliability. Any interested party should undertake their own inquiries as to the accuracy of the information. Colliers excludes unequivocally all inferred or implied terms, conditions and warranties arising out of this document and excludes all liability for loss and damages arising there from. This publication is the copyrighted property of Colliers and /or its licensor(s). © 2024 All rights reserved. This communication is not intended to cause or induc