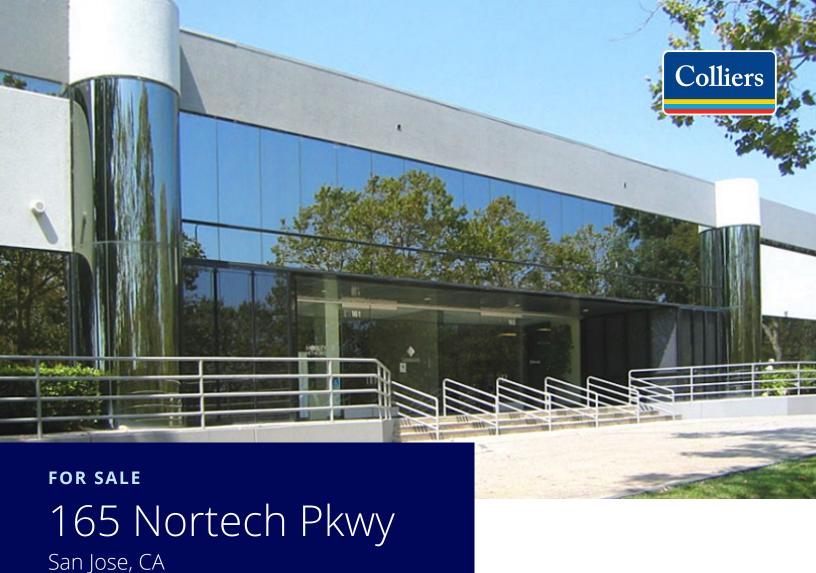

# Office/R&D ±74,004 SF Building Available on ±5.07 Acres

## **Highlights**

- ±74,004 SF Building on ±5.07 Acre Lot
- · Up to 20' Clear Heights
- 2,000 amps/480v Power
- 1 Dock High Door
- 1 Grade Level Door
- 4.0/1,000 Parking Ratio
- Available Now
- Call to Inquire on Sale Price

# 165 Nortech Pkwy | San Jose, CA