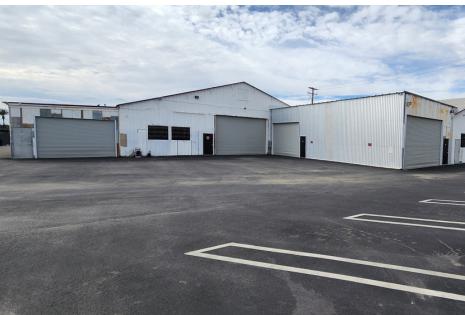

for sale or for lease. Zoned commercial, could be ideal for all sorts of service commercial applications. Great exposure along busy Florida Avenue with an average daily traffic of approximately +/- 34,000 (source Costar). The property has been recently renovated with updated electrical, fire alarm and office renovations. The property has +/-18' Ceiling clear height. Three private offices, two restrooms, eight oversized 14'x14' Ground level doors.

#### **PROPERTY HIGHLIGHTS**

- +/- 18,000 SF
- +/- 52,708 SF Lot
- Zoned C2
- +/-18' Ceiling Clear Height
- Fenced yard space with electronic gate operator
- Security System Installed
- 8 total truck drive ins
- Two Story office space +/- 1,000 SF
- +/- 34,000 ADT (Source Costar)



## **PROPERTY PHOTOS**











# **PROPERTY PHOTOS**











### **LOCATION OVERVIEW**

611 W. Florida Ave., Hemet, CA 92543







### **LOCATION OVERVIEW**

### WAREHOUSE FOR SALE & FOR LEASE

611 W. Florida Ave., Hemet, CA 92543



| POPULATION          | 1 MILE   | 3 MILES   | 5 MILES   |
|---------------------|----------|-----------|-----------|
| Total Population    | 16,74    | 101,960   | 153,245   |
| Median Age          | 37.4     | 37.3      | 36.5      |
| Median Age (Male)   | 36.0     | 35.9      | 34.8      |
| Median Age (Female) | 40.2     | 39.1      | 38.5      |
|                     |          |           |           |
| HOUSEHOLDS & INCOME | 1 MILE   | 3 MILES   | 5 MILES   |
| Total Households    | 6,576    | 37,964    | 54,951    |
| # Of Persons Per HH | 2.5      | 2.7       | 2.8       |
| Average HH Income   | \$35,022