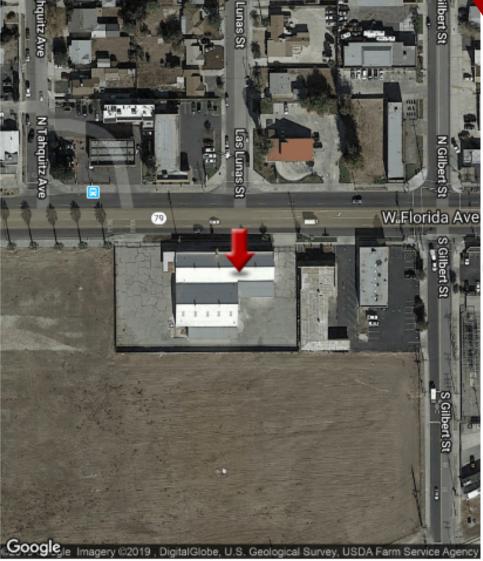

### **LOCATION OVERVIEW**

611 W. Florida Ave., Hemet, CA 92543

#### PROPERTY OVERVIEW

+/- 18,000 SF Warehouse for sale or for lease. Zoned commercial, could be ideal for all sorts of service commercial applications. Great exposure along busy Florida Avenue with an average daily traffic of approximately +/- 34,000 (source Costar). The property has been recently renovated with updated electrical, fire alarm and office renovations. The property has +/-18' Ceiling clear height. Three private offices, two restrooms, eight oversized 14'x14' Ground level doors.

#### **PROPERTY HIGHLIGHTS**

- +/- 18,000 SF
- +/- 52,708 SF Lot
- Zoned C2
- +/-18' Ceiling Clear Height
- Fenced yard space with electronic gate operator
- Security System Installed
- 8 total truck drive ins
- Two Story office space +/- 1,000 SF
- +/- 34,000 ADT (Source Costar)