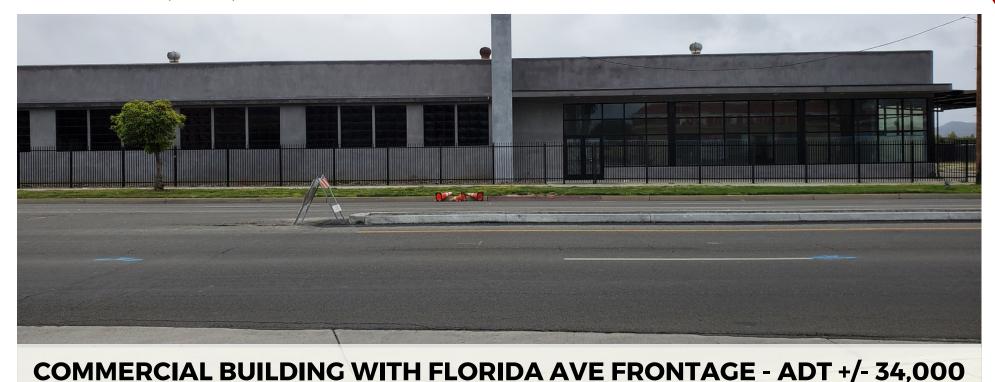

#### PROPERTY OVERVIEW

+/- 18,000 SF Warehouse for sale or for lease. Zoned commercial, could be ideal for all sorts of service commercial applications. Great exposure along busy Florida Avenue with an average daily traffic of approximately +/- 34,000 (source Costar). The property has been recently renovated with updated electrical, fire alarm and office renovations. The property has +/-18' Ceiling clear height. Three private offices, two restrooms, eight oversized 14'x14' Ground level doors.

#### **PROPERTY HIGHLIGHTS**

- +/- 18,000 SF
- +/- 52,708 SF Lot
- Zoned C2
- +/-18' Ceiling Clear Height
- Fenced yard space with electronic gate operator
- Security System Installed
- 8 total truck drive ins
- Two Story office space +/- 1,000 SF
- +/- 34,000 ADT (Source Costar)

## **PROPERTY PHOTOS**

# **PROPERTY PHOTOS**