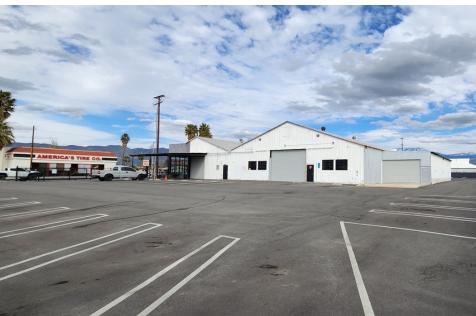

e for sale or for lease. Zoned commercial, could be ideal for all sorts of service commercial applications. Great exposure along busy Florida Avenue with an average daily traffic of approximately +/- 34,000 (source Costar). The property has been recently renovated with updated electrical, fire alarm and office renovations. The property has +/-18' Ceiling clear height. Three private offices, two restrooms, eight oversized 14'x14' Ground level doors.

#### **PROPERTY HIGHLIGHTS**

- +/- 18,000 SF
- +/- 52,708 SF Lot
- Zoned C2
- +/-18' Ceiling Clear Height
- Fenced yard space with electronic gate operator
- Security System Installed
- 8 total truck drive ins
- Two Story office space +/- 1,000 SF
- +/- 34,000 ADT (Source Costar)



## **PROPERTY PHOTOS**











# **PROPERTY PHOTOS**











### **LOCATION OVERVIEW**

611 W. Florida Ave., Hemet, CA 92543







### **LOCATION OVERVIEW**

### WAREHOUSE FOR SALE & FOR LEASE

611 W. Florida Ave., Hemet, CA 92543



| POPULATION          | 1 MILE   | 3 MILES   | 5 MILES   |
|---------------------|----------|-----------|-----------|
| Total Population    | 16,74    | 101,960   | 153,245   |
| Median Age          | 37.4     | 37.3      | 36.5      |
| Median Age (Male)   | 36.0     | 35.9      | 34.8      |
| Median Age (Female) | 40.2     | 39.1      | 38.5      |
|                     |          |           |           |
| HOUSEHOLDS & INCOME | 1 MILE   | 3 MILES   | 5 MILES   |
| Total Households    | 6,576    | 37,964    | 54,951    |
| # Of Persons Per HH | 2.5      | 2.7       | 2.8       |
| Average HH Income   | \$35,0