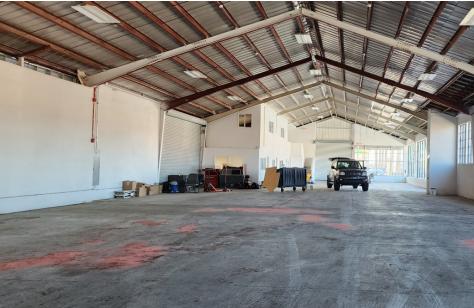

## **PROPERTY PHOTOS**

# **PROPERTY PHOTOS**

#### PROPERTY OVERVIEW

+/- 18,000 SF Warehouse for sale or for lease. Zoned commercial, could be ideal for all sorts of service commercial applications. Great exposure along busy Florida Avenue with an average daily traffic of approximately +/- 34,000 (source Costar). The property has been recently renovated with updated electrical, fire alarm and office renovations. The property has +/-18' Ceiling clear height. Three private offices, two restrooms, eight oversized 14'x14' Ground level doors.

#### **PROPERTY HIGHLIGHTS**

- +/- 18,000 SF
- +/- 52,708 SF Lot
- Zoned C2
- +/-18' Ceiling Clear Height
- Fenced yard space with electronic gate operator
- Security System Installed
- 8 total truck drive ins
- Two Story office space +/- 1,000 SF
- +/- 34,000 ADT (Source Costar)