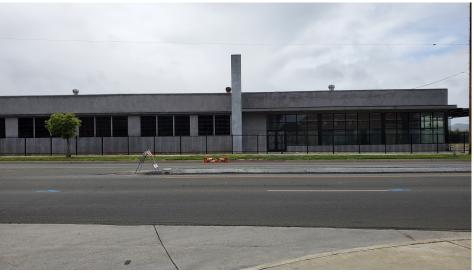

#### PROPERTY OVERVIEW

+/- 18,000 SF Warehouse for sale or for lease. Zoned commercial, could be ideal for all sorts of service commercial applications. Great exposure along busy Florida Avenue with an average daily traffic of approximately +/- 34,000 (source Costar). The property has been recently renovated with updated electrical, fire alarm and office renovations. The property has +/-18' Ceiling clear height. Three private offices, two restrooms, eight oversized 14'x14' Ground level doors.

#### **PROPERTY HIGHLIGHTS**

- +/- 18,000 SF
- +/- 52,708 SF Lot
- Zoned C2
- +/-18' Ceiling Clear Height
- Fenced yard space with electronic gate operator
- Security System Installed
- 8 total truck drive ins
- Two Story office space +/- 1,000 SF
- +/- 34,000 ADT (Source Costar)

## **PROPERTY PHOTOS**

# **PROPERTY PHOTOS**