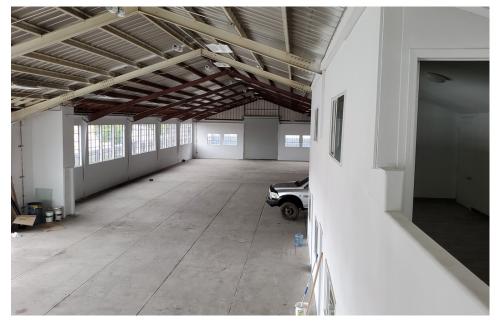

#### PROPERTY OVERVIEW

+/- 18,000 SF Warehouse for sale or for lease. Zoned commercial, could be ideal for all sorts of service commercial applications. Great exposure along busy Florida Avenue with an average daily traffic of approximately +/- 34,000 (source Costar). The property has been recently renovated with updated electrical, fire alarm and office renovations. The property has +/-18' Ceiling clear height. Three private offices, two restrooms, eight oversized 14'x14' Ground level doors.

#### **PROPERTY HIGHLIGHTS**

- +/- 18,000 SF
- +/- 52,708 SF Lot
- Zoned C2
- +/-18' Ceiling Clear Height
- Fenced yard space with electronic gate operator
- Security System Installed
- 8 total truck drive ins
- Two Story office space +/- 1,000 SF
- +/- 34,000 ADT (Source Costar)

## **PROPERTY PHOTOS**

# **PROPERTY PHOTOS**