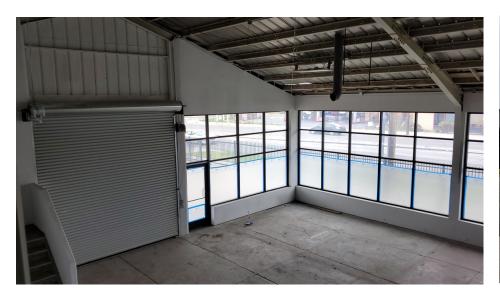

#### PROPERTY OVERVIEW

+/- 18,000 SF Warehouse for sale or for lease. Zoned commercial, could be ideal for all sorts of service commercial applications. Great exposure along busy Florida Avenue with an average daily traffic of approximately +/- 34,000 (source Costar). The property has been recently renovated with updated electrical, fire alarm and office renovations. The property has +/-18' Ceiling clear height. Three private offices, two restrooms, eight oversized 14'x14' Ground level doors.

#### **PROPERTY HIGHLIGHTS**

- +/- 18,000 SF
- +/- 52,708 SF Lot
- Zoned C2
- +/-18' Ceiling Clear Height
- Fenced yard space with electronic gate operator
- Security System Installed
- 8 total truck drive ins
- Two Story office space +/- 1,000 SF
- +/- 34,000 ADT (Source Costar)

## **PROPERTY PHOTOS**

# **PROPERTY PHOTOS**