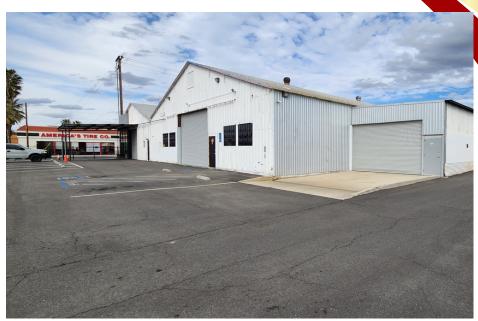

use for sale or for lease. Zoned commercial, could be ideal for all sorts of service commercial applications. Great exposure along busy Florida Avenue with an average daily traffic of approximately +/- 34,000 (source Costar). The property has been recently renovated with updated electrical, fire alarm and office renovations. The property has +/-18' Ceiling clear height. Three private offices, two restrooms, eight oversized 14'x14' Ground level doors.

#### **PROPERTY HIGHLIGHTS**

- +/- 18,000 SF
- +/- 52,708 SF Lot
- Zoned C2
- +/-18' Ceiling Clear Height
- Fenced yard space with electronic gate operator
- Security System Installed
- 8 total truck drive ins
- Two Story office space +/- 1,000 SF
- +/- 34,000 ADT (Source Costar)



## **PROPERTY PHOTOS**











# **PROPERTY PHOTOS**











### **LOCATION OVERVIEW**

611 W. Florida Ave., Hemet, CA 92543







### **LOCATION OVERVIEW**

### WAREHOUSE FOR SALE & FOR LEASE

611 W. Florida Ave., Hemet, CA 92543



| POPULATION          | 1 MILE   | 3 MILES   | 5 MILES   |
|---------------------|----------|-----------|-----------|
| Total Population    | 16,74    | 101,960   | 153,245   |
| Median Age          | 37.4     | 37.3      | 36.5      |
| Median Age (Male)   | 36.0     | 35.9      | 34.8      |
| Median Age (Female) | 40.2     | 39.1      | 38.5      |
|                     |          |           |           |
| HOUSEHOLDS & INCOME | 1 MILE   | 3 MILES   | 5 MILES   |
| Total Households    | 6,576    | 37,964    | 54,951    |
| # Of Persons Per HH | 2.5      | 2.7       | 2.8       |
| Average HH Income   | \$35