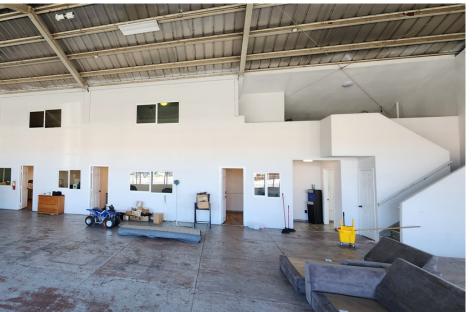

## **PROPERTY PHOTOS**

# **PROPERTY PHOTOS**

#### PROPERTY OVERVIEW

+/- 18,000 SF Warehouse for sale or for lease. Zoned commercial, could be ideal for all sorts of service commercial applications. Great exposure along busy Florida Avenue with an average daily traffic of approximately +/- 34,000 (source Costar). The property has been recently renovated with updated electrical, fire alarm and office renovations. The property has +/-18' Ceiling clear height. Three private offices, two restrooms, eight oversized 14'x14' Ground level doors.

#### **PROPERTY HIGHLIGHTS**

- +/- 18,000 SF
- +/- 52,708 SF Lot
- Zoned C2
- +/-18' Ceiling Clear Height
- Fenced yard space with electronic gate operator
- Security System Installed
- 8 total truck drive ins
- Two Story office space +/- 1,000 SF
- +/- 34,000 ADT (Source Costar)