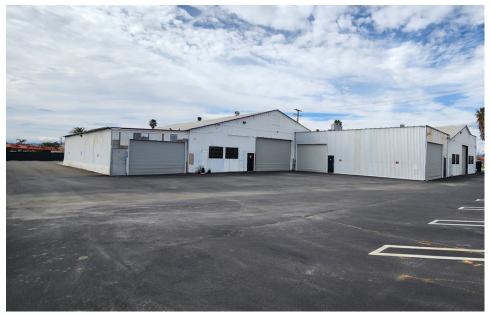

## **PROPERTY PHOTOS**

# **PROPERTY PHOTOS**

#### PROPERTY OVERVIEW

+/- 18,000 SF Warehouse for sale or for lease. Zoned commercial, could be ideal for all sorts of service commercial applications. Great exposure along busy Florida Avenue with an average daily traffic of approximately +/- 34,000 (source Costar). The property has been recently renovated with updated electrical, fire alarm and office renovations. The property has +/-18' Ceiling clear height. Three private offices, two restrooms, eight oversized 14'x14' Ground level doors.

#### **PROPERTY HIGHLIGHTS**

- +/- 18,000 SF
- +/- 52,708 SF Lot
- Zoned C2
- +/-18' Ceiling Clear Height
- Fenced yard space with electronic gate operator
- Security System Installed
- 8 total truck drive ins
- Two Story office space +/- 1,000 SF
- +/- 34,000 ADT (Source Costar)