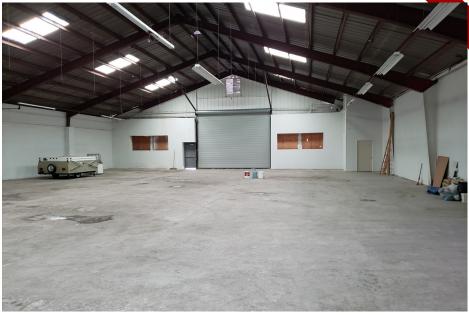

## **PROPERTY PHOTOS**

# **PROPERTY PHOTOS**

#### PROPERTY OVERVIEW

+/- 18,000 SF Warehouse for sale or for lease. Zoned commercial, could be ideal for all sorts of service commercial applications. Great exposure along busy Florida Avenue with an average daily traffic of approximately +/- 34,000 (source Costar). The property has been recently renovated with updated electrical, fire alarm and office renovations. The property has +/-18' Ceiling clear height. Three private offices, two restrooms, eight oversized 14'x14' Ground level doors.

#### **PROPERTY HIGHLIGHTS**

- +/- 18,000 SF
- +/- 52,708 SF Lot
- Zoned C2
- +/-18' Ceiling Clear Height
- Fenced yard space with electronic gate operator
- Security System Installed
- 8 total truck drive ins
- Two Story office space +/- 1,000 SF
- +/- 34,000 ADT (Source Costar)