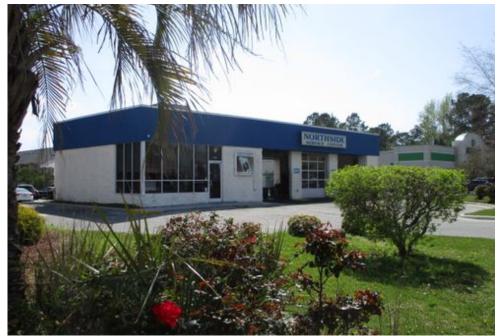

# NORTHSIDE SERVICE CENTER

2708 Trademark Rd, Wilmington, NC, 28405

Retail: Auto Repair For Sale

Prepared on April 01, 2024 **1 of 1 Listings** 

### **Description**

BUSINESS AND REAL ESTATE PACKAGE FOR SALE

This full-service auto center has been operating successfully for over 20 years. It is located in the heart of the Northchase area of Wilmington, NC. and is surrounded by retail, office, industrial, and residential development. Office space consists of waiting room with sales counter, private office, storage room, and two restrooms. The Shop space has three drive thru bays, and full service area pit.