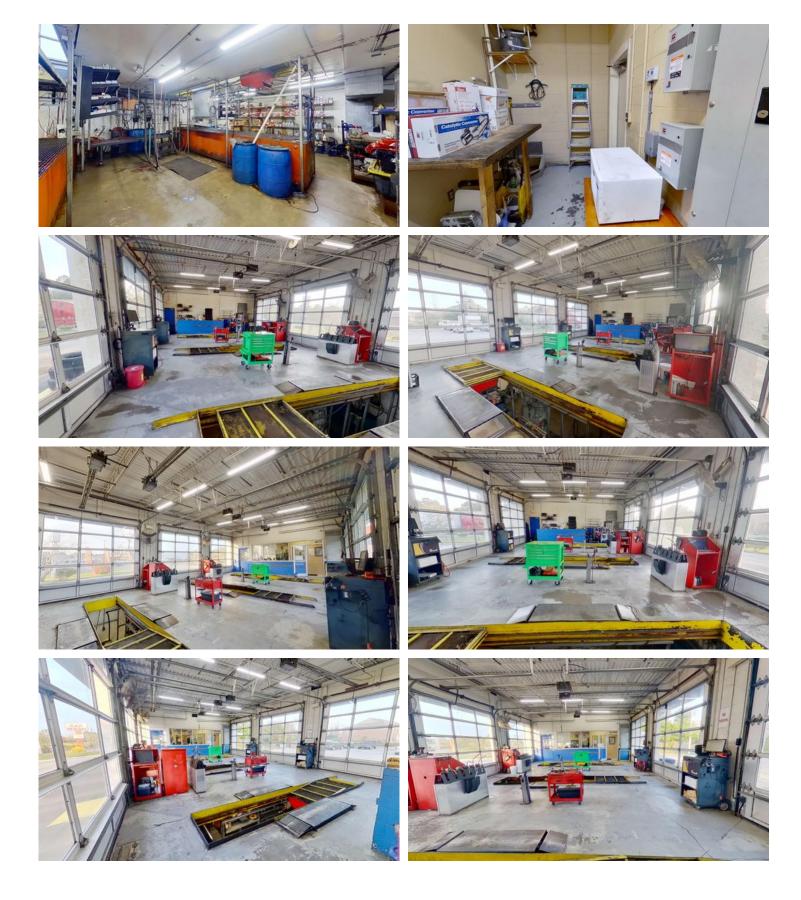

Constr. Type | Framed        |  |
| Building Size       | 3,245 SF               | Occupancy Type       | Single Tenant |  |
| Land Size           | 0.52 Acres / 22,695 SF | Parking Spaces       | -             |  |
| Number of Buildings | 1                      | Parking Ratio        | -             |  |
| Number of Floors    | 1                      |                      |               |  |

# **Property Listings**

1 Listing | 3,245 SF | \$1,200,000

| Туре     | Condo | Space Use | Suite | Available Space | Rate        | Available |
|----------|-------|-----------|-------|-----------------|-------------|-----------|
| For Sale | -     | Retail    | -     | 3,245 SF        | \$1,200,000 | Now       |

### **Additional Photos**

































































































# **Contact**



**Lynn Harris** 910-520-1180 lynnharrisccim@aol.com



Berkshire Hathaway HomeServices Carolina Premier Properties