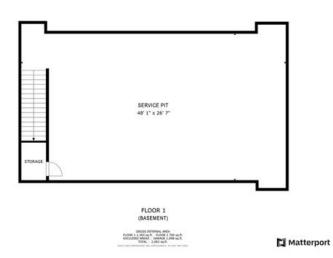

### **Description**

BUSINESS AND REAL ESTATE PACKAGE FOR SALE

This full-service auto center has been operating successfully for over 20 years. It is located in the heart of the Northchase area of Wilmington, NC. and is surrounded by retail, office, industrial, and residential development. Office space consists of waiting room with sales counter, private office, storage room, and two restrooms. The Shop space has three drive thru bays, and full service area pit.

# **Building Details**

| Sub Type            | Auto Repair            | Year Built           | 2003          |  |
|---------------------|------------------------|----------------------|---------------|--|
| Building Status     | Existing               | Primary Constr. Type | Framed        |  |
| Building Size       | 3,245 SF               | Occupancy Type       | Single Tenant |  |
| Land Size           | 0.52 Acres / 22,695 SF | Parking Spaces       | -             |  |
| Number of Buildings | 1                      | Parking Ratio        | -             |  |
| Number of Floors    | 1                      |                      |               |  |