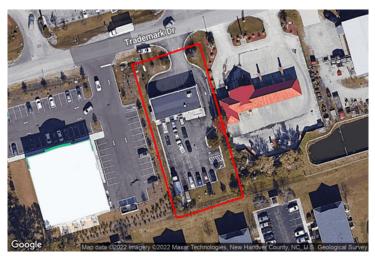

# NORTHSIDE SERVICE CENTER

2708 Trademark Rd, Wilmington, NC, 28405

Retail: Auto Repair For Sale

Prepared on April 01, 2024 **1 of 1 Listings** 

#### **Location Details**

| Address | 2708 Trademark Rd, Wilmington, NC, |  |
|---------|------------------------------------|--|
| Zoning  | PD                                 |  |
| County  | New Hanover                        |  |
|         |                                    |  |

| Parcels | 3230-95-0295.000  |
|---------|-------------------|
| Name    | 2708 Trademark Rd |