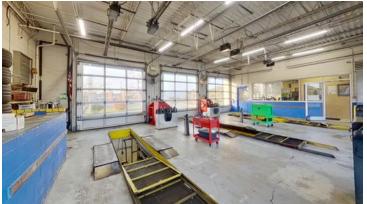

### **Description**

BUSINESS AND REAL ESTATE PACKAGE FOR SALE

This full-service auto center has been operating successfully for over 20 years. It is located in the heart of the Northchase area of Wilmington, NC. and is surrounded by retail, office, industrial, and residential development. Office space consists of waiting room with sales counter, private office, storage room, and two restrooms. The Shop space has three drive thru bays, and full service area pit.