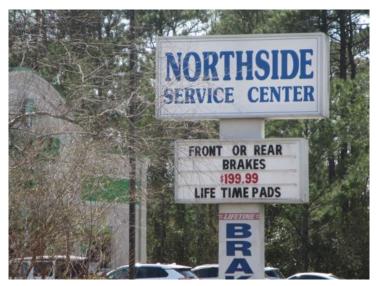

# NORTHSIDE SERVICE CENTER

2708 Trademark Rd, Wilmington, NC, 28405

Retail: Auto Repair For Sale

Prepared on April 01, 2024 **1 of 1 Listings** 

### **Description**

BUSINESS AND REAL ESTATE PACKAGE FOR SALE

This full-service auto center has been operating successfully for over 20 years. It is located in the heart of the Northchase area of Wilmington, NC. and is surrounded by retail, office, industrial, and residential development. Office space consists of waiting room with sales counter, private office, storage room, and two restrooms. The Shop space has three drive thru bays, and full service area pit.