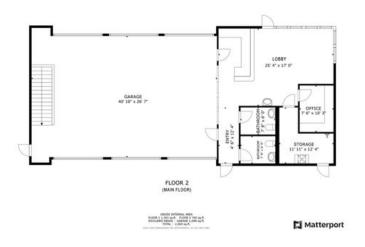

### **Description**

BUSINESS AND REAL ESTATE PACKAGE FOR SALE

This full-service auto center has been operating successfully for over 20 years. It is located in the heart of the Northchase area of Wilmington, NC. and is surrounded by retail, office, industrial, and residential development. Office space consists of waiting room with sales counter, private office, storage room, and two restrooms. The Shop space has three drive thru bays, and full service area pit.

# **Building Details**

| Sub Type            | Auto Repair            | Year Built           | 2003          |  |
|---------------------|------------------------|----------------------|---------------|--|
| Building Status     | Existing               | Primary Constr. Type | Framed        |  |
| Building Size       | 3,245 SF               | Occupancy Type       | Single Tenant |  |
| Land Size           | 0.52 Acres / 22,695 SF | Parking Spaces       | -             |  |
| Number of Buildings | 1                      | Parking Ratio        | -             |  |
| Number of Floors    | 1                      |                      |               |  |