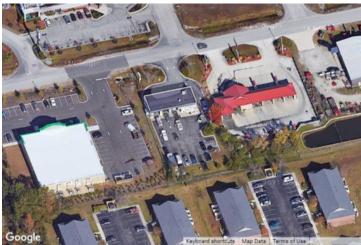

Building Size       | 3,245 SF               | Occupancy Type       | Single Tenant |  |
| Land Size           | 0.52 Acres / 22,695 SF | Parking Spaces       | -             |  |
| Number of Buildings | 1                      | Parking Ratio        | -             |  |
| Number of Floors    | 1                      |                      |               |  |

# **Property Listings**

1 Listing | 3,245 SF | \$1,200,000

| Туре     | Condo | Space Use | Suite | Available Space | Rate        | Available |
|----------|-------|-----------|-------|-----------------|-------------|-----------|
| For Sale | -     | Retail    | -     | 3,245 SF        | \$1,200,000 | Now       |

### **Additional Photos**

































































































# **Contact**



**Lynn Harris** 910-520-1180 lynnharrisccim@aol.com



Berkshire Hathaway HomeServices Carolina Premier Properties