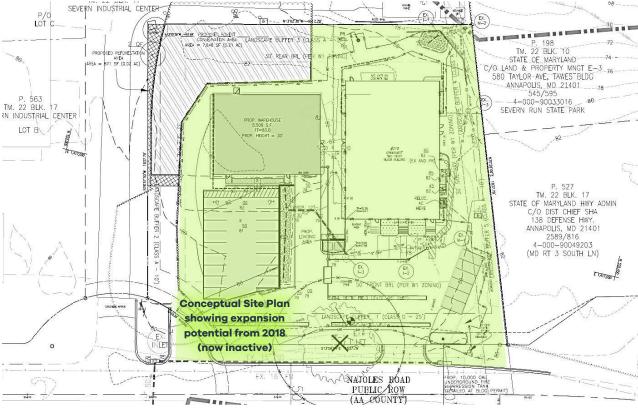

#### **PROPERTY HIGHLIGHTS:**

- 15,600 SF 2-Story Industrial/Office Building
- Potential for Owner User or Investor
- 1.58 acres
- Zoned W1 (Anne Arundel County)
- 5,265 SF of 1st floor currently occupied (approx. 35% of building) - Providing inplace Cash Flow
- Private Well/Septic
- Property includes abundant onsite parking
- Excellent access to/from I-97, with regional access to BWI Airport, Annapolis, Baltimore, Washington D.C.
- Based upon inactive development plan from 2018, the property may hold the potential for further development of surplus land onsite