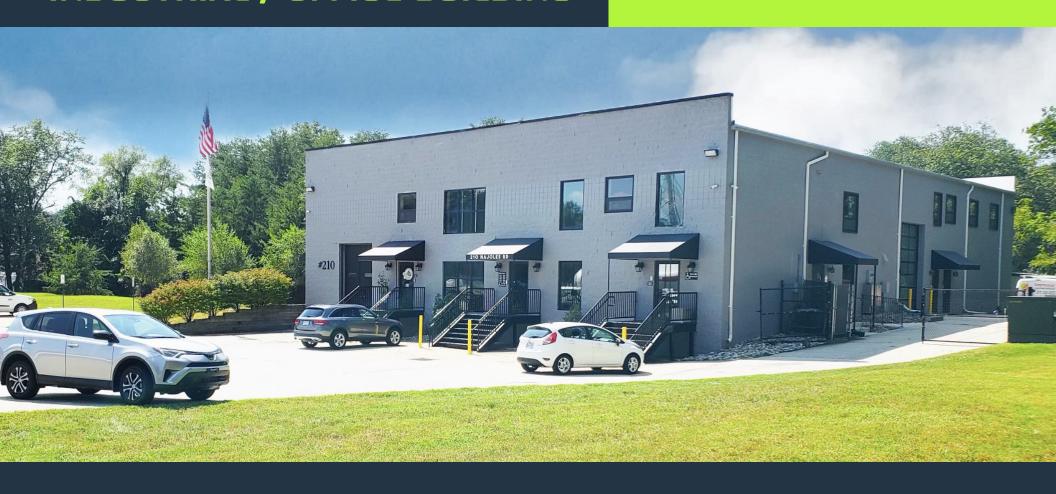

### 15,600 SF INDUSTRIAL / OFFICE BUILDING

#### **PROPERTY HIGHLIGHTS:**

- 15,600 SF 2-Story Industrial/Office Building
- Potential for Owner User or Investor
- 1.58 acres
- Zoned W1 (Anne Arundel County)
- 5,265 SF of 1st floor currently occupied (approx. 35% of building) - Providing inplace Cash Flow
- Private Well/Septic
- Property includes abundant onsite parking
- Excellent access to/from I-97, with regional access to BWI Airport, Annapolis, Baltimore, Washington D.C.
- Based upon inactive development plan from 2018, the property may hold the potential for further development of surplus land onsite