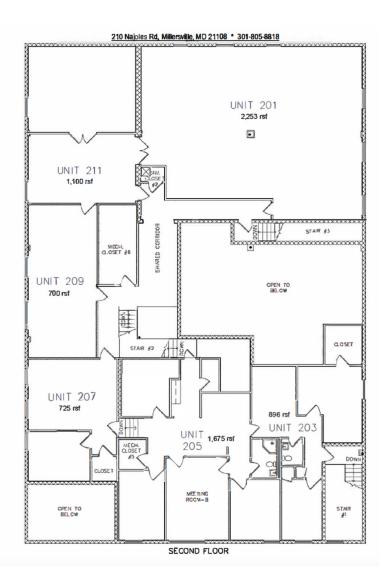

### 15,600 SF INDUSTRIAL / OFFICE BUILDING

## **FOR SALE**



210 NAJOLES ROAD
MILLERSVILLE, MARYLAND



## 210 NAJOLES ROAD MILLERSVILLE, MARYLAND

#### **PROPERTY HIGHLIGHTS:**

- 15,600 SF 2-Story Industrial/Office Building
- Potential for Owner User or Investor
- 1.58 acres
- Zoned W1 (Anne Arundel County)
- 5,265 SF of 1st floor currently occupied (approx. 35% of building) - Providing inplace Cash Flow
- Private Well/Septic
- Property includes abundant onsite parking
- Excellent access to/from I-97, with regional access to BWI Airport, Annapolis, Baltimore, Washington D.C.
- Based upon inactive development plan from 2018, the property may hold the potential for further development of surplus land onsite









#### **FLOOR PLAN**









#### **LOCATION OVERVIEW**





#### **LOCATION OVERVIEW**





# 210 NAJOLES ROAD MILLERSVILLE, MARYLAND **Ross Westholm** John Rosso SIOR ross@rossocre.com john@rossocre.com C | 443.336.9855 C | 410.802.1909

One Annapolis Street | Suite 101 | Annapolis, MD 21401 | www.RossoCRE.com

While we have no reason to doubt the accuracy of any of the information supplied, we cannot, and do not, guarantee its accuracy. All information should be independently verified prior to a purchase or lease of the property. We are not responsible for errors, omissions, misuse, or misinterpretation of information contained herein and make no warranty of any kind, express or implied, with respect to the property or any other matters.