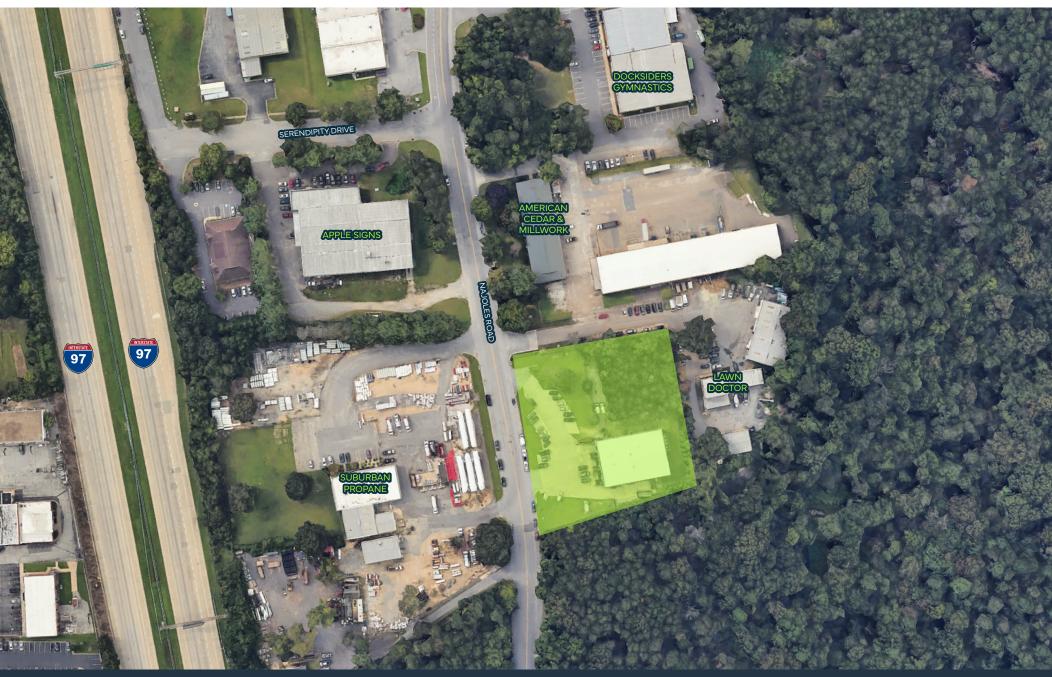

### 15,600 SF INDUSTRIAL / OFFICE BUILDING

## **FOR SALE**



210 NAJOLES ROAD
MILLERSVILLE, MARYLAND



## 210 NAJOLES ROAD MILLERSVILLE, MARYLAND

#### **PROPERTY HIGHLIGHTS:**

- 15,600 SF 2-Story Industrial/Office Building
- Potential for Owner User or Investor
- 1.58 acres
- Zoned W1 (Anne Arundel County)
- 5,265 SF of 1st floor currently occupied (approx. 35% of building) - Providing inplace Cash Flow
- Private Well/Septic
- Property includes abundant onsite parking
- Excellent access to/from I-97, with regional access to BWI Airport, Annapolis, Baltimore, Washington D.C.
- Based upon inactive development plan from 2018, the property may hold the potential for further development of surplus land onsite









#### **FLOOR PLAN**









#### **LOCATION OVERVIEW**





#### **LOCATION OVERVIEW**





# 210 NAJOLES ROAD MILLERSVILLE, MARYLAND **Ross Westholm** John Rosso SIOR ross@rossocre.com john@rossocre.com C | 443.336.9855 C | 410.802.1909

One Annapolis Street | Suite 101 | Annapolis, MD 21401 | www.RossoCRE.com

While we have no reason to doubt the accuracy of any of the information supplied, we cannot, and do not, guarantee its accuracy. All information should be independently verified prior to a purchase or lease of the property. We are not responsible for errors, omissions, misuse, or misinterpretation of information contained herein and make no warranty of any kind, express or implied, with respect to the property or any other matters.