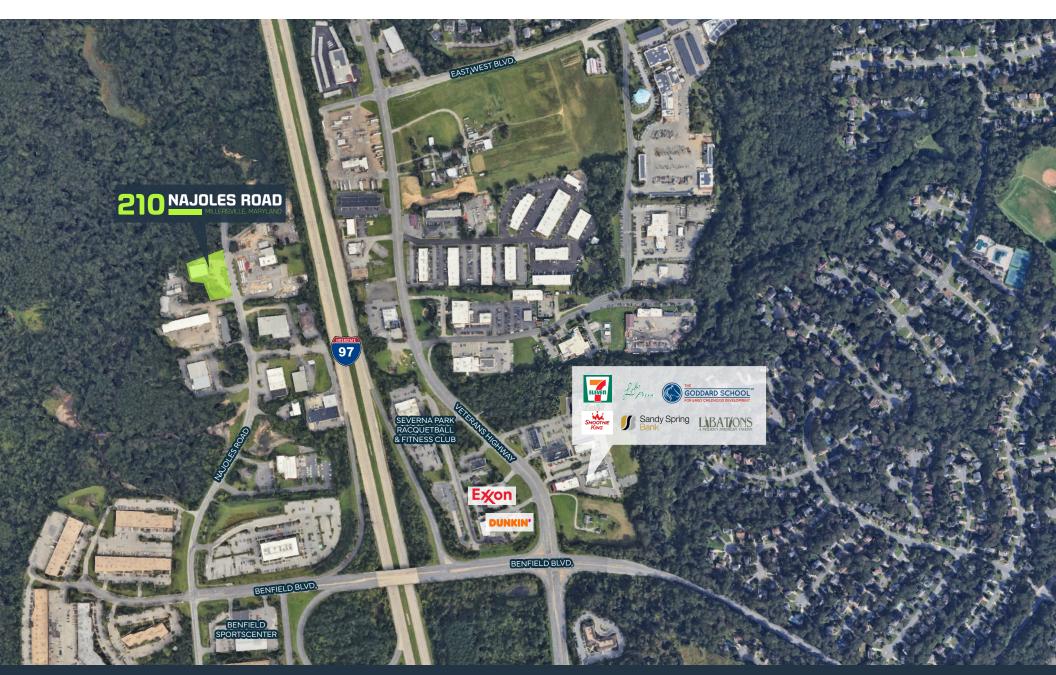

TRIAL / OFFICE BUILDING

## **FOR SALE**



210 NAJOLES ROAD
MILLERSVILLE, MARYLAND



## 210 NAJOLES ROAD MILLERSVILLE, MARYLAND

#### **PROPERTY HIGHLIGHTS:**

- 15,600 SF 2-Story Industrial/Office Building
- Potential for Owner User or Investor
- 1.58 acres
- Zoned W1 (Anne Arundel County)
- 5,265 SF of 1st floor currently occupied (approx. 35% of building) - Providing inplace Cash Flow
- Private Well/Septic
- Property includes abundant onsite parking
- Excellent access to/from I-97, with regional access to BWI Airport, Annapolis, Baltimore, Washington D.C.
- Based upon inactive development plan from 2018, the property may hold the potential for further development of surplus land onsite









#### **FLOOR PLAN**









#### **LOCATION OVERVIEW**





#### **LOCATION OVERVIEW**





# 210 NAJOLES ROAD MILLERSVILLE, MARYLAND **Ross Westholm** John Rosso SIOR ross@rossocre.com john@rossocre.com C | 443.336.9855 C | 410.802.1909

One Annapolis Street | Suite 101 | Annapolis, MD 21401 | www.RossoCRE.com

While we have no reason to doubt the accuracy of any of the information supplied, we cannot, and do not, guarantee its accuracy. All information should be independently verified prior to a purchase or lease of the property. We are not responsible for errors, omissions, misuse, or misinterpretation of information contained herein and make no warranty of any kind, express or implied, with respect to the property or any other matters.