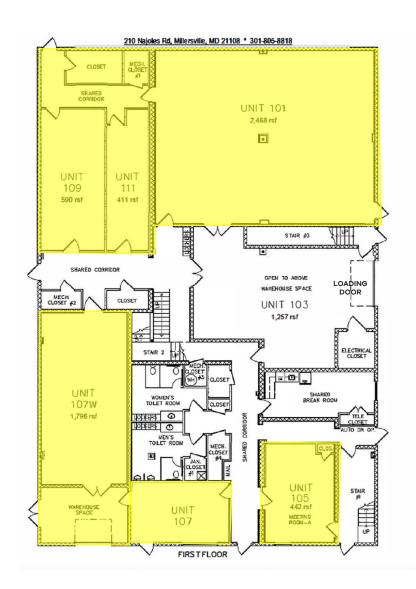

### 15,600 SF INDUSTRIAL / OFFICE BUILDING

## **FOR SALE**



210 NAJOLES ROAD
MILLERSVILLE, MARYLAND



## 210 NAJOLES ROAD MILLERSVILLE, MARYLAND

#### **PROPERTY HIGHLIGHTS:**

- 15,600 SF 2-Story Industrial/Office Building
- Potential for Owner User or Investor
- 1.58 acres
- Zoned W1 (Anne Arundel County)
- 5,265 SF of 1st floor currently occupied (approx. 35% of building) - Providing inplace Cash Flow
- Private Well/Septic
- Property includes abundant onsite parking
- Excellent access to/from I-97, with regional access to BWI Airport, Annapolis, Baltimore, Washington D.C.
- Based upon inactive development plan from 2018, the property may hold the potential for further development of surplus land onsite









#### **FLOOR PLAN**









#### **LOCATION OVERVIEW**





#### **LOCATION OVERVIEW**





# 210 NAJOLES ROAD MILLERSVILLE, MARYLAND **Ross Westholm** John Rosso SIOR ross@rossocre.com john@rossocre.com C | 443.336.9855 C | 410.802.1909

One Annapolis Street | Suite 101 | Annapolis, MD 21401 | www.RossoCRE.com

While we have no reason to doubt the accuracy of any of the information supplied, we cannot, and do not, guarantee its accuracy. All information should be independently verified prior to a purchase or lease of the property. We are not responsible for errors, omissions, misuse, or misinterpretation of information contained herein and make no warranty of any kind, express or implied, with respect to the property or any other matters.