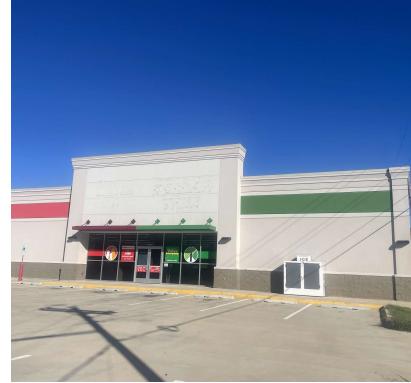

#### FORMER FAMILY DOLLAR #33244 | DOLLAR TREE

1022 E KERR BLVD, WYNNEWOOD, OK 73098

#### **PROPERTY HIGHLIGHTS**

- Prime location in the heart of town
- Building is less than two years old
- In excellent condition
- Ample Parking
- Pylon Sign available
- Just 3 miles east of I-35
- Asking \$6.00 psf Gross