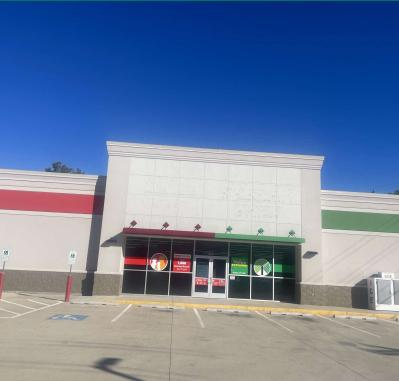

#### FORMER FAMILY DOLLAR #33244 | DOLLAR TREE

1022 E KERR BLVD, WYNNEWOOD, OK 73098

#### **PROPERTY HIGHLIGHTS**

- Prime location in the heart of town
- Building is less than two years old
- In excellent condition
- Ample Parking
- Pylon Sign available
- Just 3 miles east of I-35
- Asking \$6.00 psf Gross

#### OFFERING SUMMARY

| Lease Rate:       | \$6.00 SF/yr (Gross) |
|-------------------|----------------------|
|                   |                      |
| Available SF:     | 10,531 SF            |
|                   |                      |
| Building Size:    | 10,531 SF            |
|                   |                      |
| Lease Expiration: | 2/28/2033            |