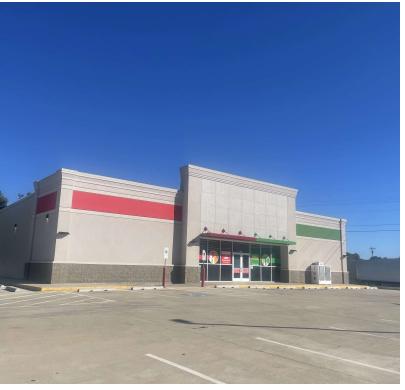

#### FORMER FAMILY DOLLAR #33244 | DOLLAR TREE

1022 E KERR BLVD, WYNNEWOOD, OK 73098

#### **PROPERTY HIGHLIGHTS**

- Prime location in the heart of town
- Building is less than two years old
- In excellent condition
- Ample Parking
- Pylon Sign available
- Just 3 miles east of I-35
- Asking \$6.00 psf Gross

#### OFFERING SUMMARY

| Lease Rate:       | \$6.00 SF/yr (Gross) |
|-------------------|----------------------|
|                   |                      |
| Available SF:     | 10,531 SF            |
|                   |                      |
| Building Size:    | 10,531 SF            |
|                   |                      |
| Lease Expiration: | 2/28/2033            |