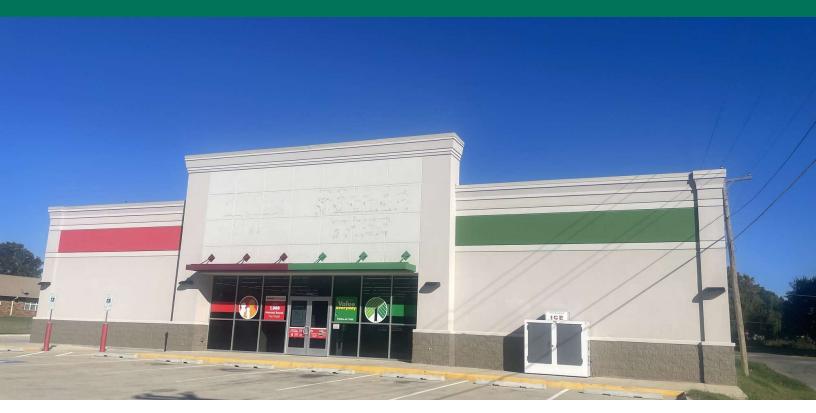

#### FORMER FAMILY DOLLAR #33244 | DOLLAR TREE

1022 E KERR BLVD, WYNNEWOOD, OK 73098

#### **PROPERTY HIGHLIGHTS**

- Prime location in the heart of town
- Building is less than two years old
- In excellent condition
- Ample Parking
- Pylon Sign available
- Just 3 miles east of I-35
- Asking \$6.00 psf Gross

#### OFFERING SUMMARY

| Lease Rate:       | \$6.00 SF/yr (Gross) |
|-------------------|----------------------|
|                   |                      |
| Available SF:     | 10,531 SF            |
|                   |                      |
| Building Size:    | 10,531 SF            |
|                   |                      |
| Lease Expiration: | 2/28/2033            |