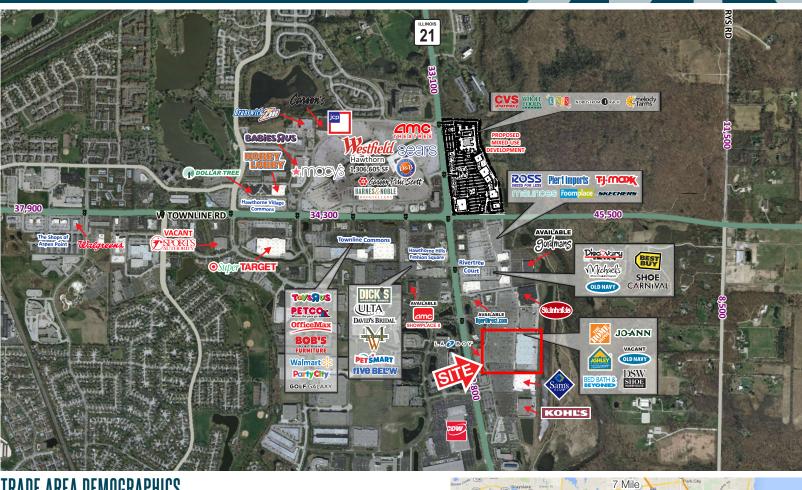

### TRADE AREA DEMOGRAPHICS

| 3 Mile                            | 5 Mile                             | 7 Mile                             | The second secon                                                                                                                                                                                                                                 |
|-----------------------------------|------------------------------------|------------------------------------|----------------------------------------------------------------------------------------------------------------------------------------------------------------------------------------------------------------------------------------------------------------------------------------------------------------------------------------------------------------------------------------------------------------------------------------------------------------------------------------------------------------------------------------------------------------------------------------------------------------------------------------------------------------------------------------------------------------------------------------------------------------------------------------------------------------------------------------------------------------------------------------------------------------------------------------------------------------------------------------------------------------------------------------------------------------------------------------------------------------------------------------------------------------------------------------------------------------------------------------------------------------------------------------------------------------------------------------------------------------------------------------------------------------------------------------------------------------------------------------------------------------------------------------------------------------------------------------------------------------------------------------------------------------------------------------------------------------------------------------------------------------------------------------------------------------------------------------------------------------------------------------------------------------------------------------------------------------------------------------------------------------------------------------------------------------------------------------------------------------------------------------------------------------------------------------------------------------------------------------------------------------------------------------------------------------------------------------------------------------|
| 54,255<br>Est. Population         | 126,356<br>Est. Population         | 245,511<br>Est. Population         |                                                                                                                                                                                                                                                                                                                                                                                                                                                                                                                                                                                                                                                                                                                                                                                                                                                                                                                                                                                                                                                                                                                                                                                                                                                                                                                                                                                                                                                                                                                                                                                                                                                                                                                                                                                                                                                                                                                                                                                                                                                                                                                                                                                                                                                                                                                                                                |
| 19,888<br>Est. Households         | 45,367<br>Est. Households          | 87,345<br>Est. Households          | De Terrora Hais Curra Hais Cura Hais Curra Hais Curra Hais Curra Hais Curra Hais Curra H                                                                                                                                                                                                                                 |
| \$127,015<br>Est. Average Income  | \$139,883<br>Est. Average Income   | \$138,798<br>Est. Average Income   | Hardshorn<br>Forest Lake Zugeth 27 (2) (2) (2) (2) (2) (2) (2) (2) (2) (2)                                                                                                                                                                                                                                                                                                                                                                                                                                                                                                                                                                                                                                                                                                                                                                                                                                                                                                                                                                                                                                                                                                                                                                                                                                                                                                                                                                                                                                                                                                                                                                                                                                                                                                                                                                                                                                                                                                                                                                                                                                                                                                                                                                                                                                                                                     |
| 62,700<br>Est. Daytime Population | 145,793<br>Est. Daytime Population | 273,454<br>Est. Daytime Population | 10<br>10<br>10<br>10<br>10<br>10<br>10<br>10<br>10<br>10                                                                                                                                                                                                                                                                                                                                                                                                                                                                                                                                                                                                                                                                                                                                                                                                                                                                                                                                                                                                                                                                                                                                                                                                                                                                                                                                                                                                                                                                                                                                                                                                                                                                                                                                                                                                                                                                                                                                                                                                                                                                                                                                                                                                                                                                                                       |
|                                   |                                    |                                    | Aver diver<br>Concept Material<br>Concept Material |