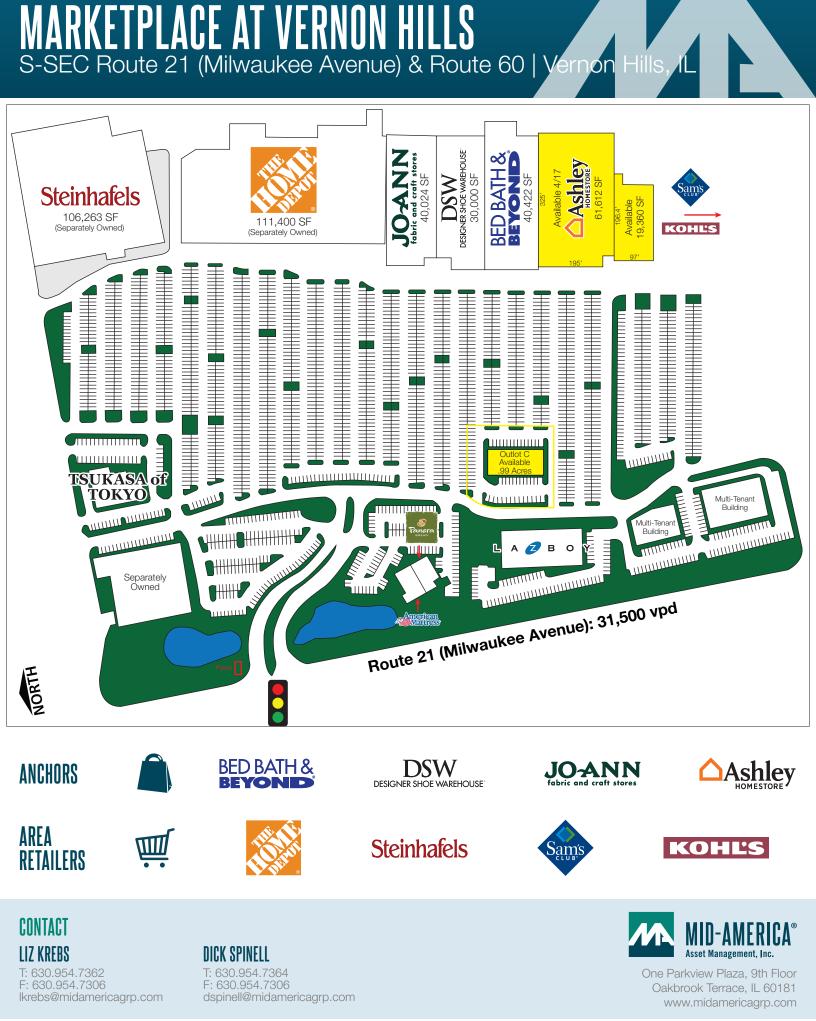

# **S-SEC Route 21 (Milwaukee Avenue ) & Route 60 Vernon Hills, /L**



### CONTACT

#### LIZ KREBS

T: 630.954.7362 F: 630.954.7306 Ikrebs@midamericagrp.com DICK SPINELL

T: 630.954.7364 F: 630.954.7306 dspinell@midamericagrp.com





The information contained herein has either been given to us by the owner of the property or obtained from sources that we deem reliable. We have no reason to doubt its A MEMBER OF CHAINLINKS RETAIL ADVISORS

## **S-SEC Route 21 (Milwaukee Avenue) & Route 60 | Vernon Hills, IL**



### TRADE AREA DEMOGRAPHICS

| 3 Mile                            | 5 Mile                             | 7 Mile                             | The second secon                                                                                                                                                                                                                                 |
|-----------------------------------|------------------------------------|------------------------------------|--------------------