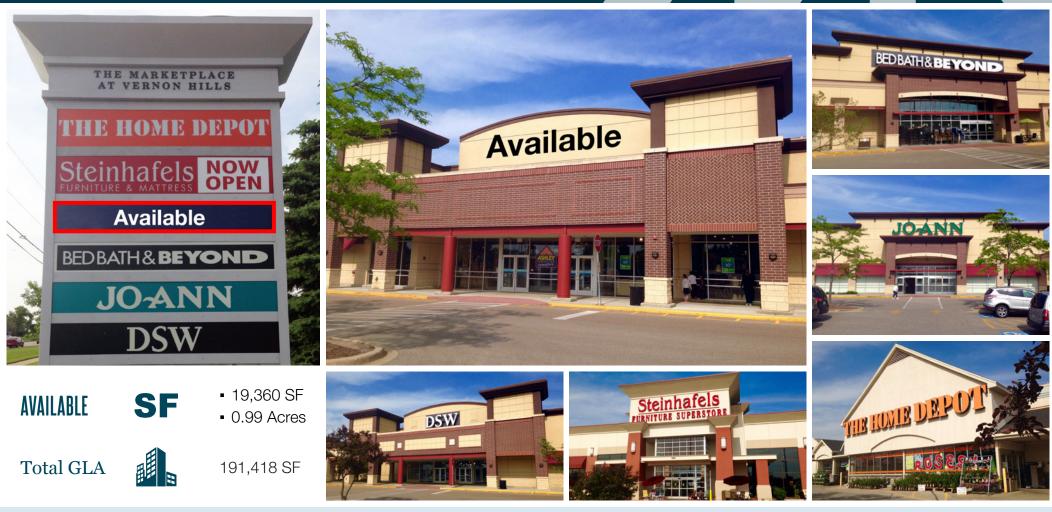

# **S-SEC Route 21 (Milwaukee Avenue ) & Route 60 Vernon Hills, /L**



### CONTACT

#### LIZ KREBS

T: 630.954.7362 F: 630.954.7306 Ikrebs@midamericagrp.com DICK SPINELL

T: 630.954.7364 F: 630.954.7306 dspinell@midamericagrp.com





The information contained herein has either been given to us by the owner of the property or obtained from sources that we deem reliable. We have no reason to doubt its A MEMBER OF CHAINLINKS RETAIL ADVISORS

## **S-SEC Route 21 (Milwaukee Avenue) & Route 60 | Vernon Hills, IL**



### TRADE AREA DEMOGRAPHICS

| 3 Mile                            | 5 Mile                             | 7 Mile                             | The second secon