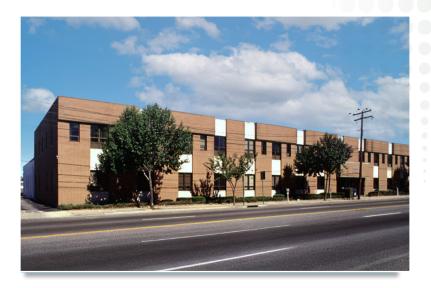

# PRIME OFFICE SPACE FOR LEASE

**22** jericho turnpike • mineola, new york

### LOCATION

- mineola, new york 11501
- central nassau county submarket

### SPACE AVAILABLE

IMMEDIATE OCCUPANCY

• 5,000-10,000 square feet | first floor

2 story building
 33,000 square feet

### COMMENTS:

- Conveniently located near Northern State Parkway, Meadowbrook Parkway, Long Island Expressway & Hillside Avenue
- Minutes to East Williston & Mineola LIRR stations
- Close to shops & restaurants
- Ample parking
- On-site property owner
- Will build-to-suit