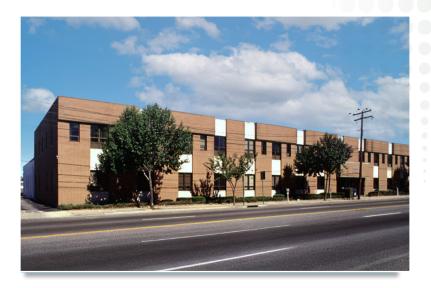

# PRIME OFFICE SPACE FOR LEASE

**22** jericho turnpike • mineola, new york

### LOCATION

- mineola, new york 11501
- central nassau county submarket

### SPACE AVAILABLE

IMMEDIATE OCCUPANCY

• **5,000-10,000** square feet | **first** floor

2 story building
 33,000 square feet

#### COMMENTS:

- Conveniently located near Northern State Parkway, Meadowbrook Parkway, Long Island Expressway & Hillside Avenue
- Minutes to East Williston & Mineola LIRR stations
- Close to shops & restaurants
- Ample parking
- On-site property owner
- Will build-to-suit