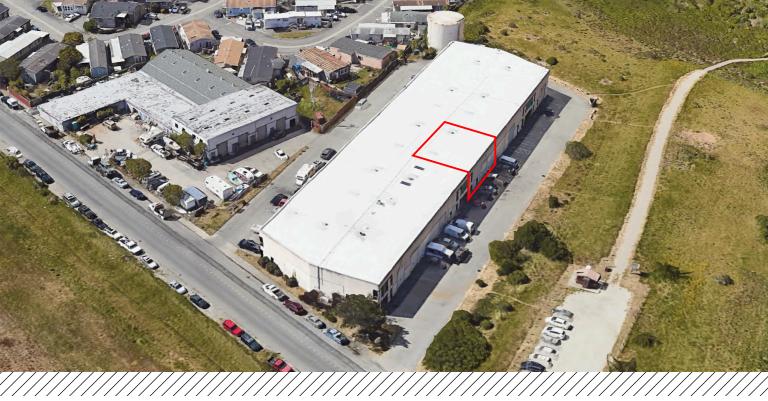

# ±3,600 SF Warehouse Space Available For Lease

850 AIRPORT STREET, SUITE D MOSS BEACH, CA

## **Space Highlights**

- 23' Clear Height
- 14' Roll Up Door
- 3 Parking Spaces
- Mezzanine Office Area