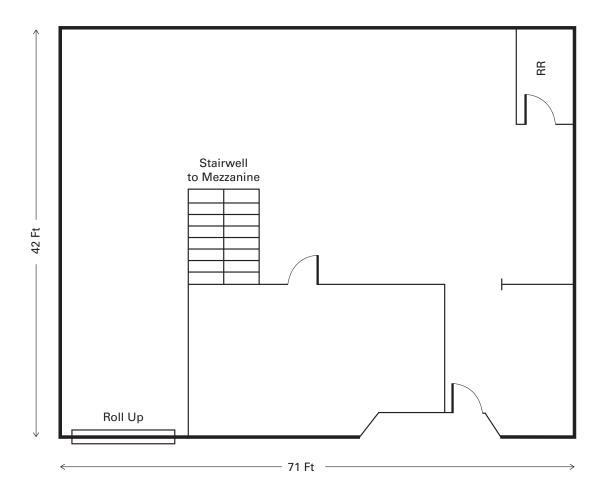

hts**

- 23' Clear Height
- 14' Roll Up Door
- 3 Parking Spaces
- Mezzanine Office Area



## For information, please contact:

#### **Grant Meylan**

Associate Director t 408-987-4153 grant.meylan@nmrk.com CA RE License #02078953

### Mike Spiro

Executive Managing Director t 510-300-0212 mike.spiro@nmrk.com CA RE License #01433395

nmrk.com



The distributor of this communication is performing acts for which a real estate license is required. The information contained herein has been obtained from sources deemed reliable but has not been verified and no guarantee, warranty or representation, either express or implied, is made with respect to such information. Terms of sale or lease and availability are subject to change or withdrawal without notice. MP-1335 • 11/24

### **Floor Plan**



## For information, please contact:

#### Grant Meylan

Associate Director t 408-987-4153 grant.meylan@nmrk.com CA RE License #02078953

#### Mike Spiro

Executive Managing Director t 510-300-0212 mike.spiro@nmrk.com CA RE License #01433395

nmrk.com



<sup>\*</sup>This floor plan is not drawn to scale.