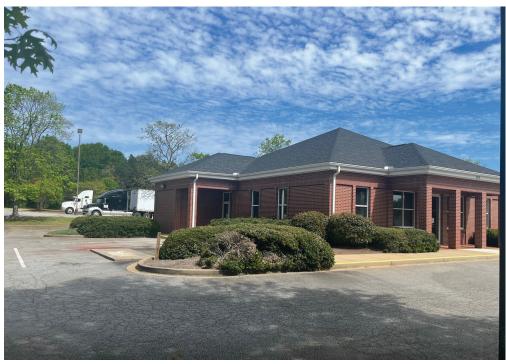

#### **PROPERTY FEATURES**

- ± 2,608 SF Available for Lease
- · Former Synovus Bank
- · High traffic counts
- · Across from Oak Grove Plaza
- · Ideally situated at Exit 22 off I-26
- Great visibility from Reidville Road
- Close proximity to W.O. Ezell Blvd retail corridor with the Westgate Mall, Target, Academy Sports, Costco, Walmart, and Sam's Club
- Nearby retailers/restaurants include Walgreens, Papa Johns, Dollar Tree, Dunkin', Hardee's, Tropical Grille, Domino's, CVS, Food Lion, QT, Denny's