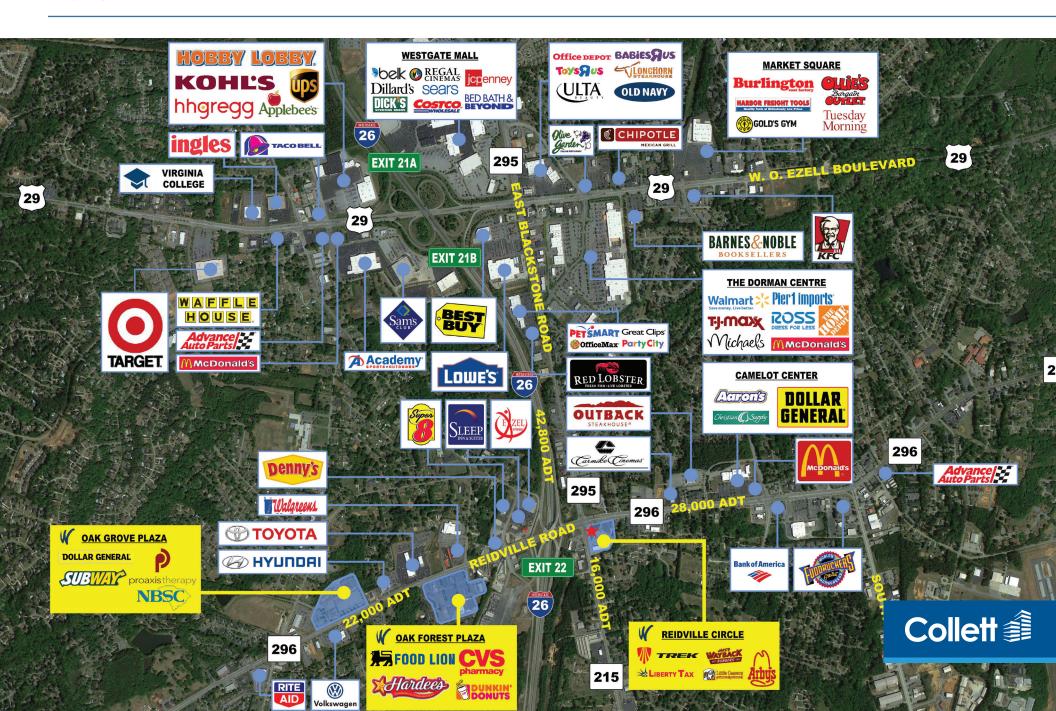

# 2670 Reidville Road

Aerial

#### **PROPERTY FEATURES**

- ± 2,608 SF Available for Lease
- · Former Synovus Bank
- · High traffic counts
- · Across from Oak Grove Plaza
- · Ideally situated at Exit 22 off I-26
- Great visibility from Reidville Road
- Close proximity to W.O. Ezell Blvd retail corridor with the Westgate Mall, Target, Academy Sports, Costco, Walmart, and Sam's Club
- Nearby retailers/restaurants include Walgreens, Papa Johns, Dollar Tree, Dunkin', Hardee's, Tropical Grille, Domino's, CVS, Food Lion, QT, Denny's

### **TRAFFIC COUNTS**

| Reidville Road | 23,200 VPD |
|----------------|------------|
| I-26           | 47,800 VPD |