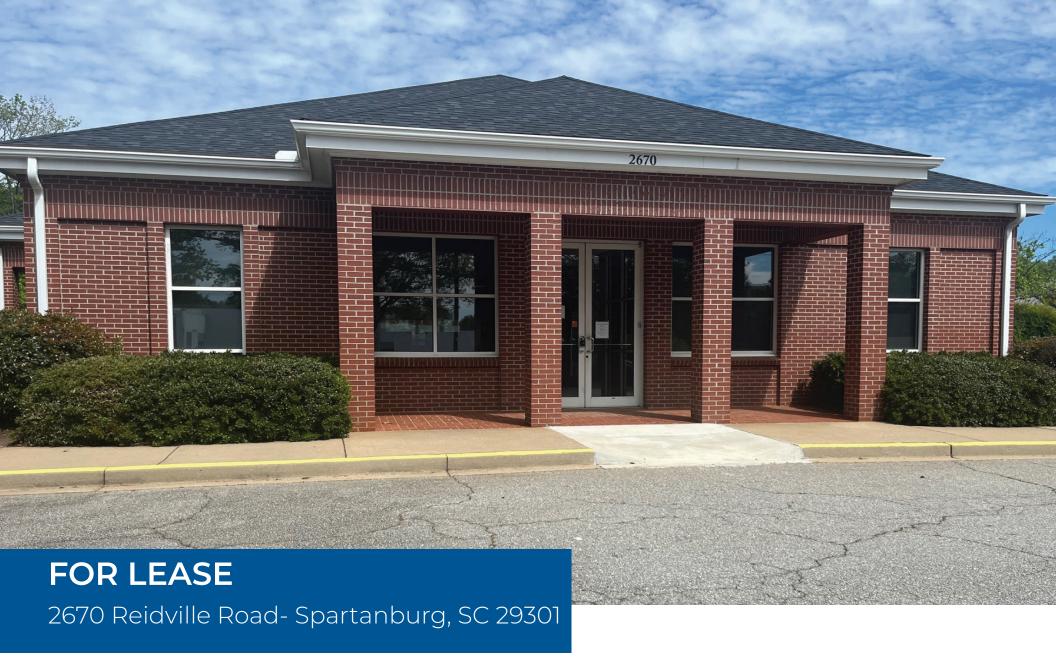

# 2670 Reidville Road

#### **PROPERTY FEATURES**

- ± 2,608 SF Available for Lease
- · Former Synovus Bank
- · High traffic counts
- · Across from Oak Grove Plaza
- · Ideally situated at Exit 22 off I-26
- Great visibility from Reidville Road
- Close proximity to W.O. Ezell Blvd retail corridor with the Westgate Mall, Target, Academy Sports, Costco, Walmart, and Sam's Club
- Nearby retailers/restaurants include Walgreens, Papa Johns, Dollar Tree, Dunkin', Hardee's, Tropical Grille, Domino's, CVS, Food Lion, QT, Denny's