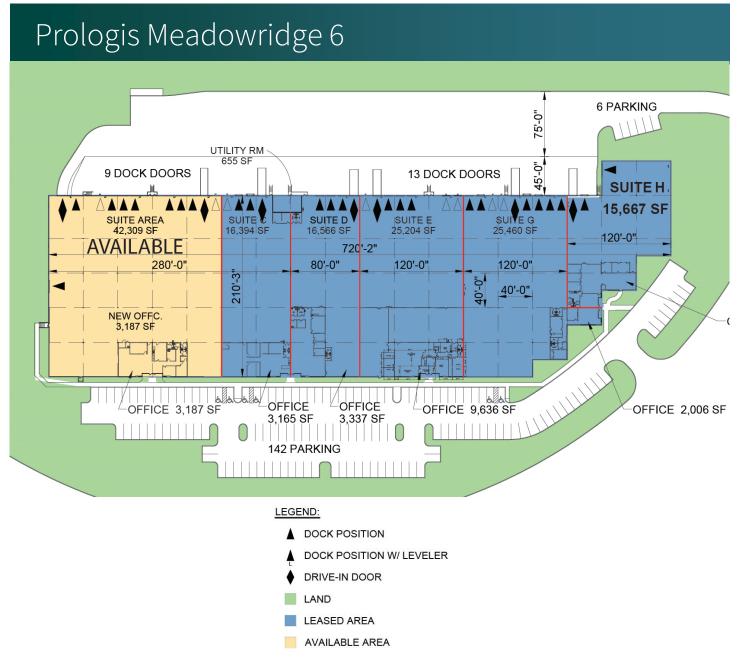

### **FACILITY**

- 42,309 SF available
- 3,187 SF office space
- 24' clear height
- 40' x 40' column spacing
- 7 dock doors and 2 drive-ins; potential for 2 additional docks
- 1000 amps; 277-480v electric service
- ESFR
- LED lighting