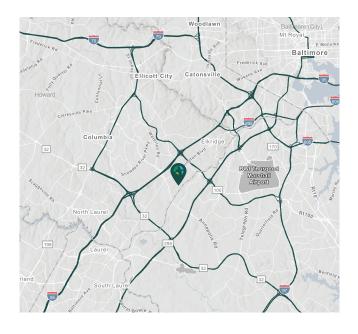

#### LOCATION

- Immediate access to Route 1, Route 100, and I-95
- Ease of market accessibility, 6675 Business Parkway is equidistant between Washington D.C. and Baltimore
- Heart of the Baltimore/Washington Corridor with efficient travel times to BWI Thurgood Marshall Airport