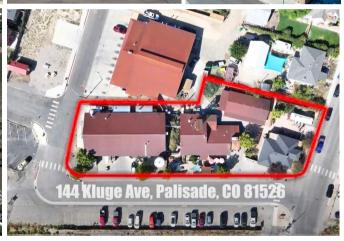

## FOR SALE

144 Kluge Avenue | Palisade, CO Retail Business Opportunity

## **OVERVIEW:**

- Located in Prime downtown Palisade
- · Corner Lot on .63 Acres
- 10,628 SF total 4 Separate Buildings
  2,690SF Retail/Bar | 5,100SF Warehouse
  1,250SF Storage & Seating | 1,460 SF Home/Office
- Furnished Patios with Mature Landscaping
- Fully Outfitted Food-Truck Included
- Existing Business with Strong Historical Performance
- All Business Assets & Inventory Included