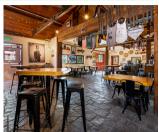

## **OVERVIEW:**

- Located in Prime downtown Palisade
- · Corner Lot on .63 Acres
- 10,628 SF total 4 Separate Buildings
  2,690SF Retail/Bar | 5,100SF Warehouse
  1,250SF Storage & Seating | 1,460 SF Home/Office
- Furnished Patios with Mature Landscaping
- Fully Outfitted Food-Truck Included
- Existing Business with Strong Historical Performance
- All Business Assets & Inventory Included