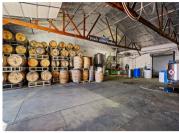

## **OVERVIEW:**

- Located in Prime downtown Palisade
- · Corner Lot on .63 Acres
- 10,628 SF total 4 Separate Buildings
  2,690SF Retail/Bar | 5,100SF Warehouse
  1,250SF Storage & Seating | 1,460 SF Home/Office
- Furnished Patios with Mature Landscaping
- Fully Outfitted Food-Truck Included
- Existing Business with Strong Historical Performance
- All Business Assets & Inventory Included