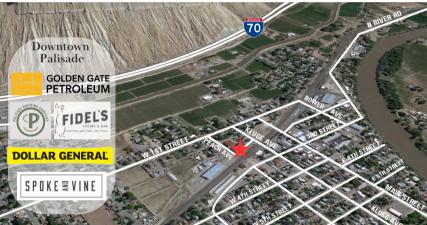

## FOR SALE

144 Kluge Avenue | Palisade, CO Retail Business Opportunity

## **TRAFFIC COUNTS:**

Front Street East of G Road 5,700 AADT 8th Street West of Main Street 5,400 AADT

| DEMOGRAPHICS:      | 1 MILE   | 3 MILE   | 5 MILE   |
|--------------------|----------|----------|----------|
| Current Population | 3,072    | 4,646    | 6,662    |
| Daytime Population | 2,714    | 3,994    | 5,529    |
| Average HH Income  | \$66,263 | \$77,052 | \$76,766 |
| Total Businesses   | 128      | 179      | 227      |