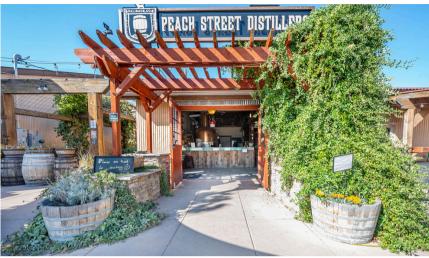

## FOR SALE

144 Kluge Avenue | Palisade, CO Retail Business Opportunity

## **OVERVIEW:**

- Located in Prime downtown Palisade
- · Corner Lot on .63 Acres
- 10,628 SF total 4 Separate Buildings
  2,690SF Retail/Bar | 5,100SF Warehouse
  1,250SF Storage & Seating | 1,460 SF Home/Office
- Furnished Patios with Mature Landscaping
- Fully Outfitted Food-Truck Included
- Existing Business with Strong Historical Performance
- All Business Assets & Inventory Included