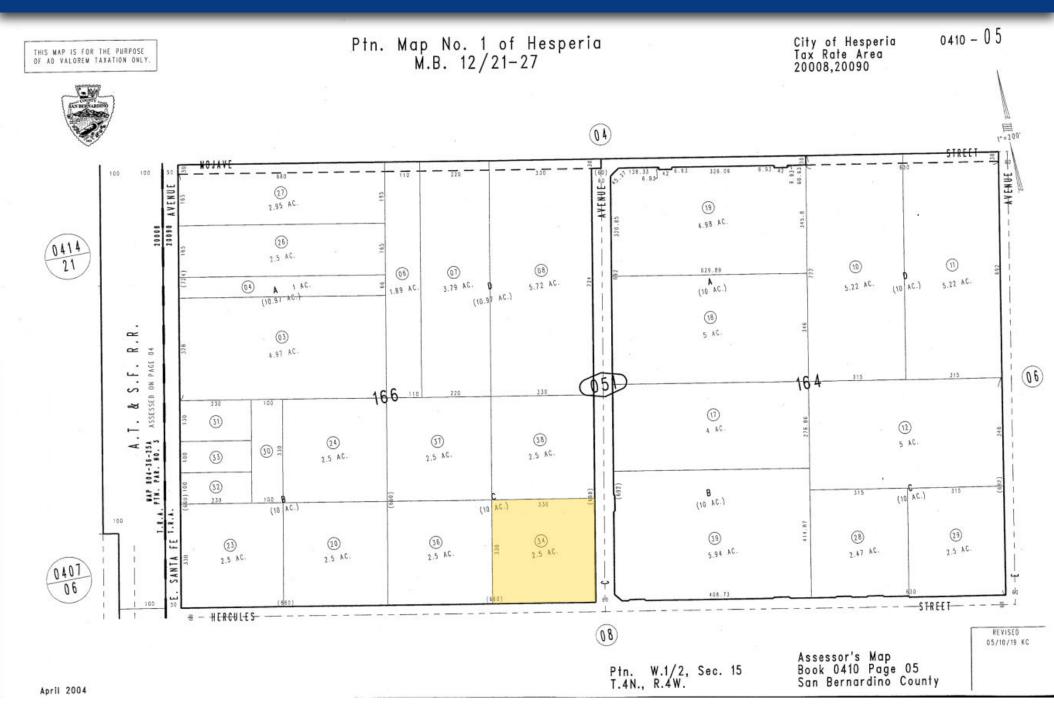

## PLAT MAP

#### **Site Attributes**

- APN 0410-051-29
- Zoned G-I General Industrial
- ±2.5 Acres (±108,900 sf)
- ±345 feet of frontage on E
   Avenue, an arterial roadway
   per the City of Hesperia
   Circulation Plan
- Situated in a prime industrial area of the City of Hesperia
- Gravity main sewer line and 12" water line in Hercules Street and E Avenue; buyer to verify
- Centrally located in the High Desert
- Asking \$699,000.00 (\$6.50 per sf)