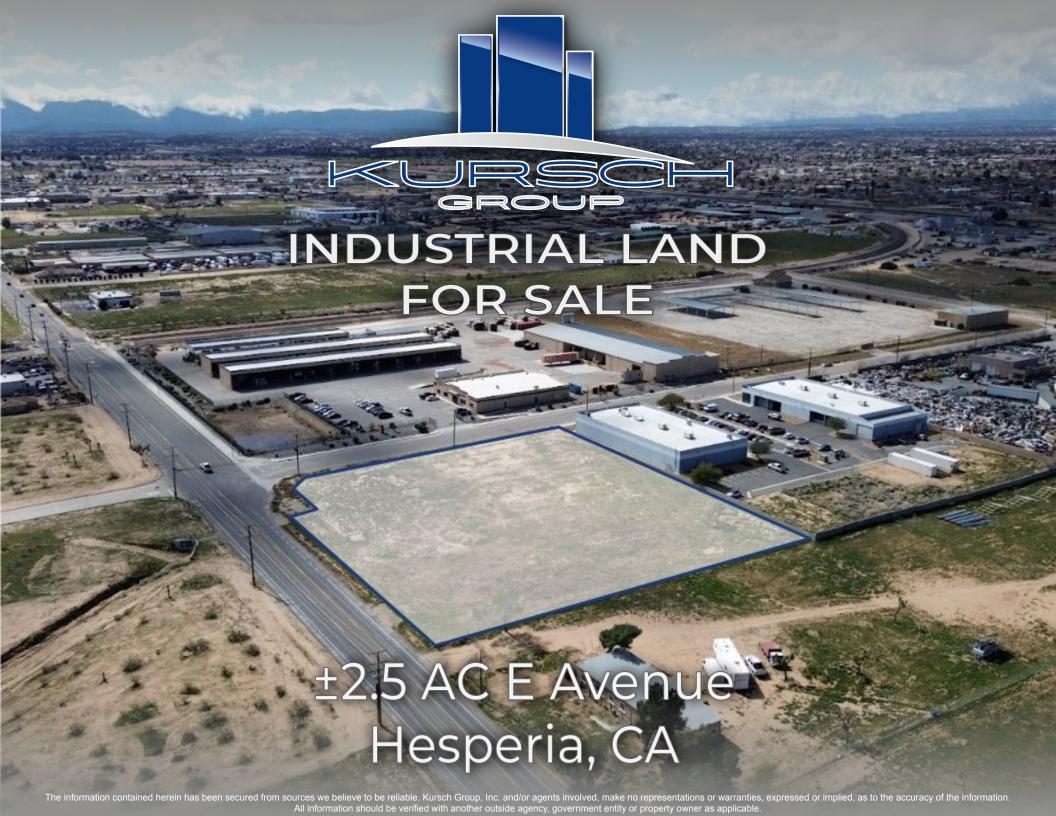

#### **Site Attributes**

- APN 0410-051-29
- Zoned G-I General Industrial
- ±2.5 Acres (±108,900 sf)
- ±345 feet of frontage on E
   Avenue, an arterial roadway
   per the City of Hesperia
   Circulation Plan
- Situated in a prime industrial area of the City of Hesperia
- Gravity main sewer line and 12" water line in Hercules Street and E Avenue; buyer to verify
- Centrally located in the High Desert
- Asking \$699,000.00 (\$6.50 per sf)

### E Avenue | Hesperia, CA