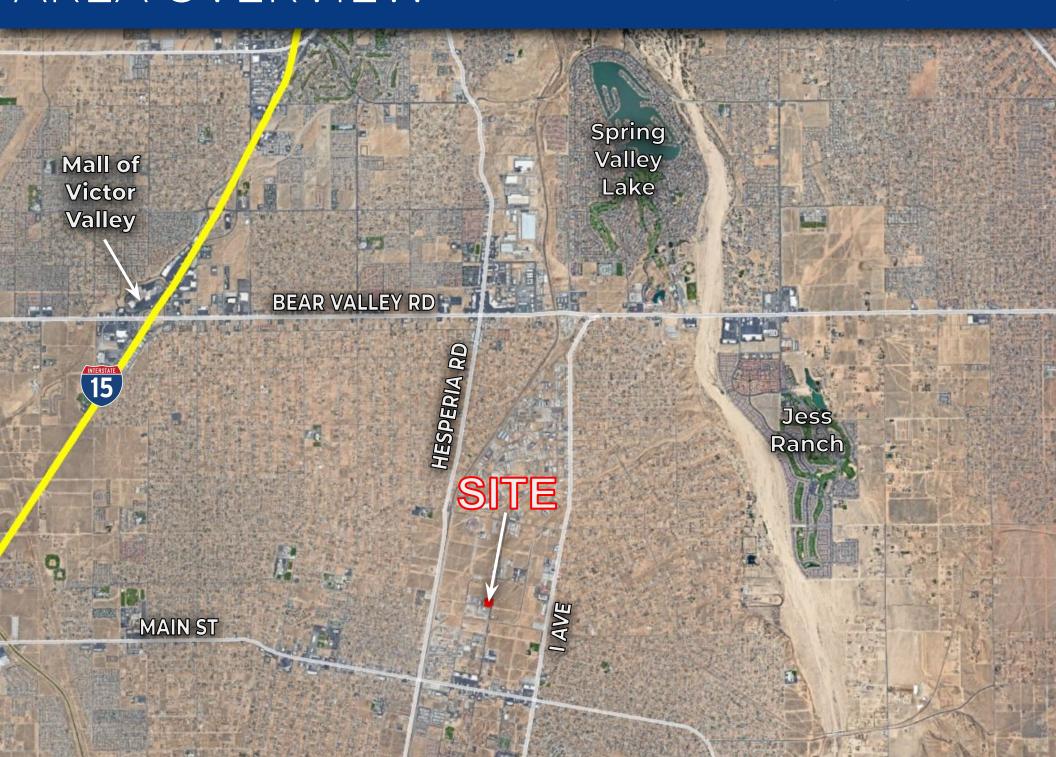

#### **Site Attributes**

- APN 0410-051-29
- Zoned G-I General Industrial
- ±2.5 Acres (±108,900 sf)
- ±345 feet of frontage on E
   Avenue, an arterial roadway
   per the City of Hesperia
   Circulation Plan
- Situated in a prime industrial area of the City of Hesperia
- Gravity main sewer line and 12" water line in Hercules Street and E Avenue; buyer to verify
- Centrally located in the High Desert
- Asking \$699,000.00 (\$6.50 per sf)





## PLAT MAP

### E Avenue | Hesperia, CA



# CONTACT

## Jeremy Schmidt

jschmidt@kurschgroup.com 760.983.2593 DRE # 01310579

## Aiden Schmidt

aschmidt@kurschgroup.com 760.983.2592 DRE # 02201573



12180 Ridgecrest Rd., Suite 232 Victorville, CA 92395

760.983.2383 | www.kurschgroup.com Corporate DRE # 01896143

The information contained herein has been secured from sources we believe to be reliable. Kursch Group, Inc. and/or agents involved, make no representations or warranties, expressed or implied, as to the accuracy of the information. All information should be verified with another outside agency, government entity or property owner as applicable.