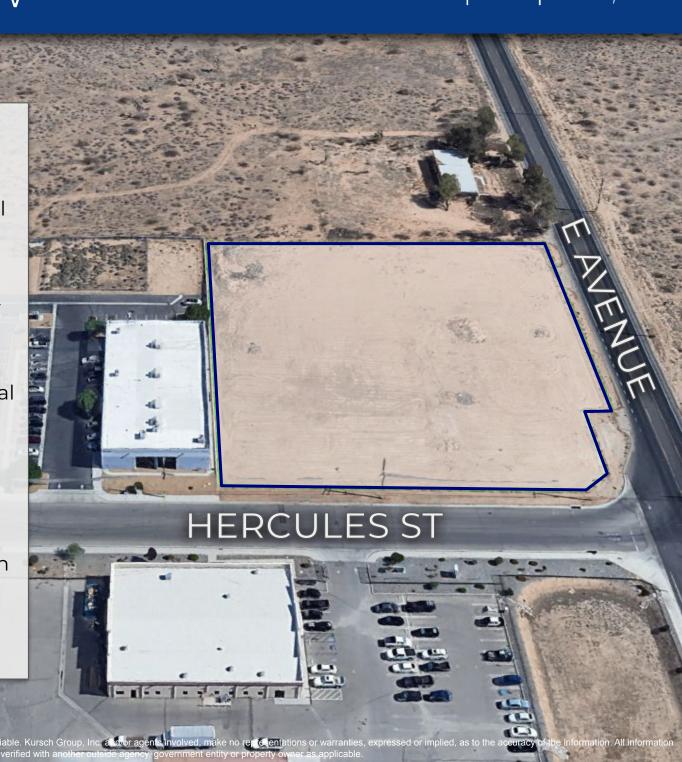

#### **Site Attributes**

- APN 0410-051-29
- Zoned G-I General Industrial
- ±2.5 Acres (±108,900 sf)
- ±345 feet of frontage on E
   Avenue, an arterial roadway
   per the City of Hesperia
   Circulation Plan
- Situated in a prime industrial area of the City of Hesperia
- Gravity main sewer line and 12" water line in Hercules Street and E Avenue; buyer to verify
- Centrally located in the High Desert
- Asking \$699,000.00 (\$6.50 per sf)

### E Avenue | Hesperia, CA