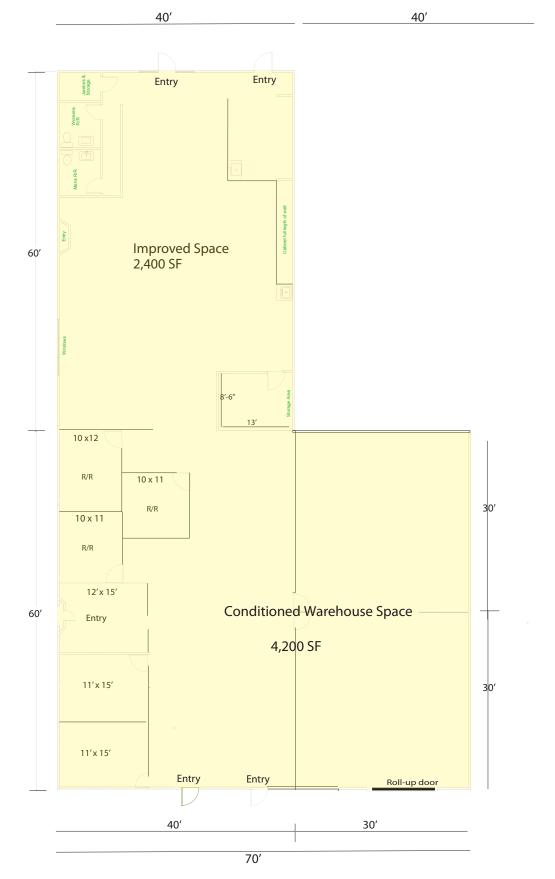

## 1540 Tanforan Ave Woodland, CA

**Note:** Building size and measurements are estimates only and not to exact size and scale.

### 1540 Tanforan Avenue, Woodland, CA 95776

Note: Not to scale

the existing walls or existing buildout of the space. See attached floor plan.

**Note:** Existing floor plan for 6,600 sf space does not reflect