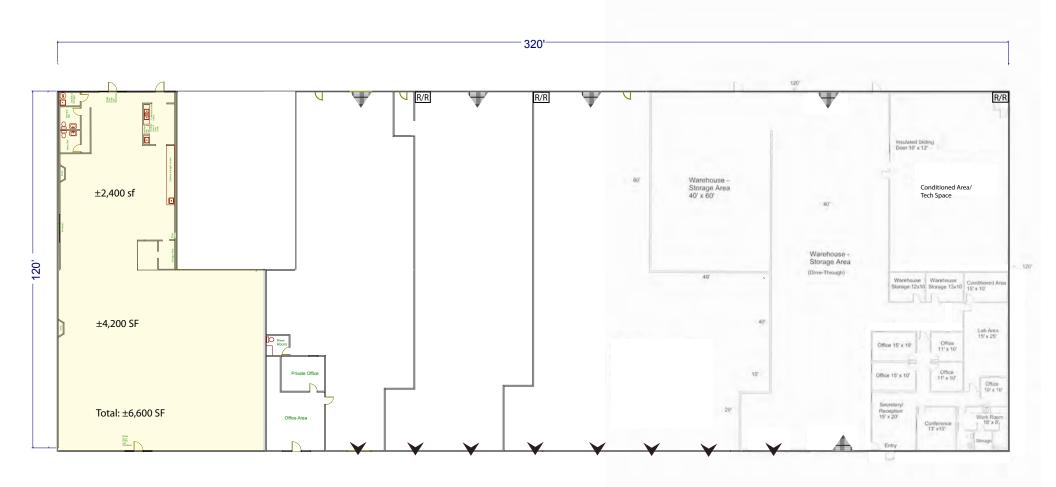

### 1540 Tanforan Avenue, Woodland, CA 95776

Note: Not to scale

the existing walls or existing buildout of the space. See attached floor plan.

**Note:** Existing floor plan for 6,600 sf space does not reflect