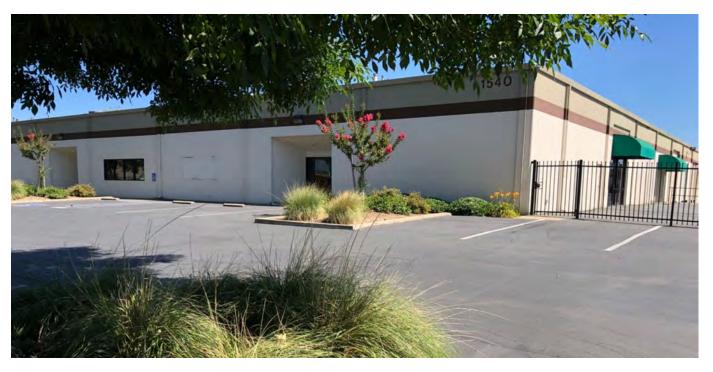

# Office & Conditioned Warehouse Space

2,400 - 6,600 Square Feet

1540 Tanforan Avenue, Woodland, CA

#### **PROPERTY FEATURES**

Front entry space to complex
35 parking spaces
Existing plumbing throughout space
Entire space conditioned
Existing tile floors
Restrooms at both sides of space
1 grade level roll-up door
(2) spaces of: ± 2,400 SF & 4,200 SF