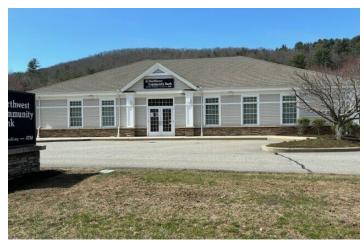

#### PROPERTY DESCRIPTION

Highly successful, long-standing shopping center property for sale in New Hartford, CT. The property has a healthy roster of tenants led by a freestanding Northwest Community Savings Bank building on an outparcel. Inline tenants include longtime New Hartford businesses Marandino Spirit Shop and New Hartford Diner. The center also features an Asian restaurant, a dance studio, and a smoke shop. The center will have a 23,000 square foot vacancy which makes this attractive to a user investor. Self-Storage, recreational, retail, grocery are some of the uses that could work here.