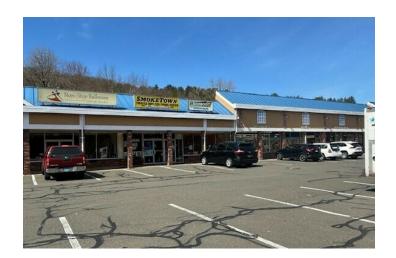

#### PROPERTY DESCRIPTION

Highly successful, long-standing shopping center property for sale in New Hartford, CT. The property has a healthy roster of tenants led by a freestanding Northwest Community Savings Bank building on an outparcel. Inline tenants include longtime New Hartford businesses Marandino Spirit Shop and New Hartford Diner. The center also features an Asian restaurant, a dance studio, and a smoke shop. The center will have a 23,000 square foot vacancy which makes this attractive to a user investor. Self-Storage, recreational, retail, grocery are some of the uses that could work here.