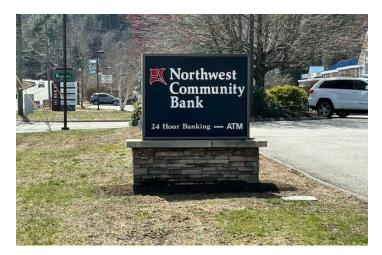

#### PROPERTY DESCRIPTION

Highly successful, long-standing shopping center property for sale in New Hartford, CT. The property has a healthy roster of tenants led by a freestanding Northwest Community Savings Bank building on an outparcel. Inline tenants include longtime New Hartford businesses Marandino Spirit Shop and New Hartford Diner. The center also features an Asian restaurant, a dance studio, and a smoke shop. The center will have a 23,000 square foot vacancy which makes this attractive to a user investor. Self-Storage, recreational, retail, grocery are some of the uses that could work here.