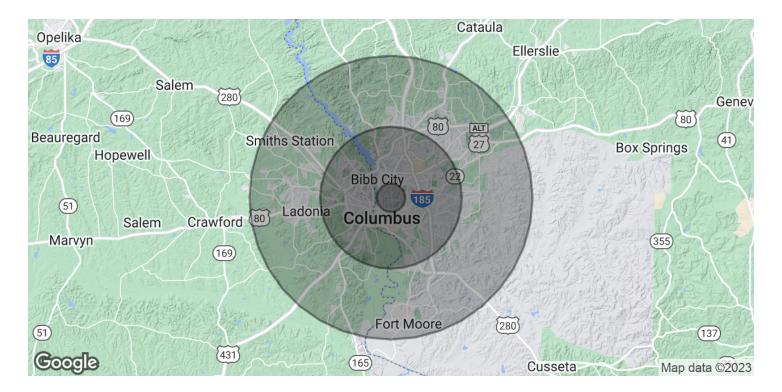

| DEMOGRAPHICS      | 1 MILE   | 5 MILES  | 10 MILES |
|-------------------|----------|----------|----------|
| Total Households  | 5,208    | 69,079   | 116,376  |
| Total Population  | 9,425    | 143,476  | 264,204  |
| Average HH Income | \$35,840 | \$48,284 | \$57,559 |
|                   |          |          |          |

#### 1117 20TH ST, STE 200

Columbus, GA 31901

| POPULATION           | 1 MILE   | 5 MILES   | 10 MILES  |
|----------------------|----------|-----------|-----------|
| Total Population     | 9,425    | 143,476   | 264,204   |
| Average Age          | 39.1     | 36.8      | 35.9      |
| Average Age (Male)   | 36.7     | 34        | 34.3      |
| Average Age (Female) | 39.6     | 39.3      | 38        |
|                      |          |           |           |
| HOUSEHOLDS & INCOME  | 1 MILE   | 5 MILES   | 10 MILES  |
| Total Households     | 5,208    | 69,079    | 116,376   |
| # of Persons per HH  | 1.8      | 2.1       | 2.3       |
| Average HH Income    | \$35,840 | \$48,284  | \$57,559  |
| Average House Value  | \$85,232 | \$117,848 | \$136,180 |

<sup>\*</sup> Demographic data derived from 2020 ACS - US Census

COLDWELL BANKER
COMMERCIAL
KENNON, PARKER,
DUNCAN & DAVIS