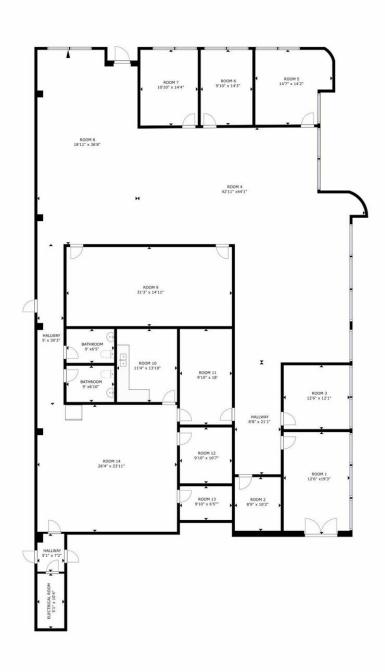

### 1117 20TH ST, STE 200

Columbus, GA 31901

GROSS INTERNAL AREA FLOOR 1: 5280 sq ft TOTAL: 5280 sq ft

SIZES AND DIMENSIONS ARE APPROXIMATE, ACTUAL MAY VARY.