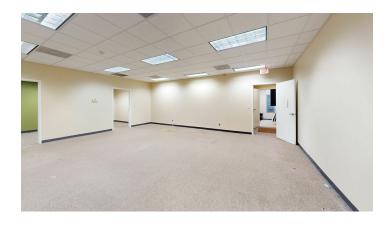

#### **PROPERTY DESCRIPTION**

This commercial property is a medical office space. There are two suites. Suite 300 is comprised of 2 bathrooms, breakroom, meeting room, 5 offices, reception area, common areas with total of 30 cubicles, medical records room, supply room and storage room. It is in close proximity to Piedmont Columbus Regional Hospital, as well as other medical facilities.