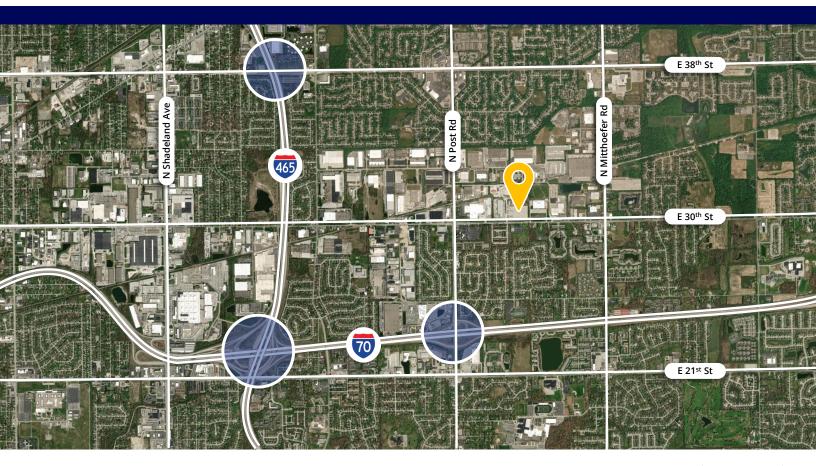

# 9420 E 30<sup>th</sup> Street

Indianapolis, IN 46229

## **Property Highlights**

- ± 10.00 AC
- Paved surface
- Fully fenced & gated
- Two (2) points of ingress/egress with pin pad entry
- Quick access to Indy interstate system via I-465 & I-70 East interchange
- Quick access to Mt. Comfort submarket
- Zoned I-3

#### INTERSTATE DRIVE TIMES

| I-70 6<br>I-465 7 |
|-------------------|
| I-465 7           |
|                   |
| <b>I-69</b> 13    |
| <b>I-74</b> 17    |
| I-65 17           |

### LOCATION DRIVE TIMES

|            | Minutes |
|------------|---------|
| Mt Comfort | 11      |
| Downtown   | 19      |
| Franklin   | 36      |
| Plainfield | 37      |
| Whitestown | 37      |
|            |         |