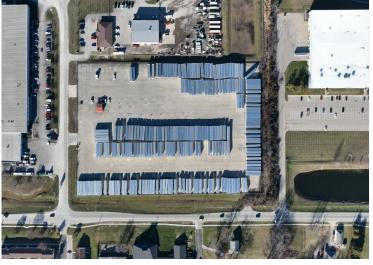

# Up to $\pm$ 10 Acres of Secured Outdoor Storage Available for Lease

## **Property Highlights**

- ± 10.00 AC
- Paved surface
- Fully fenced & gated
- Two (2) points of ingress/egress with pin pad entry
- Quick access to Indy interstate system via I-465 & I-70 East interchange
- Quick access to Mt. Comfort submarket
- Zoned I-3