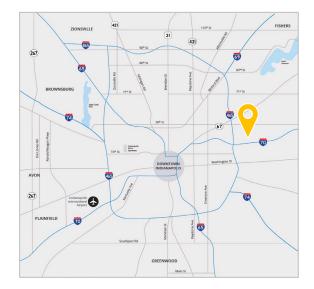

#### INTERSTATE DRIVE TIMES

| I-70 6<br>I-465 7 |
|-------------------|
| I-465 7           |
|                   |
| <b>I-69</b> 13    |
| <b>I-74</b> 17    |
| I-65 17           |

### LOCATION DRIVE TIMES

|            | Minutes |
|------------|---------|
| Mt Comfort | 11      |
| Downtown   | 19      |
| Franklin   | 36      |
| Plainfield | 37      |
| Whitestown | 37      |
|            |         |