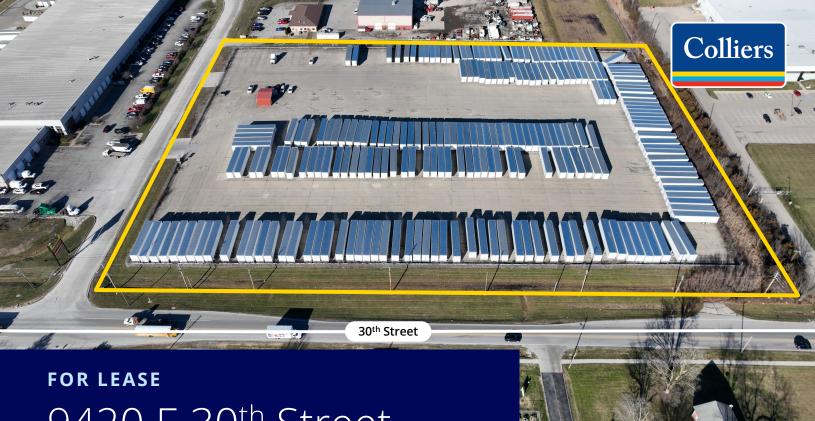

# 9420 E 30<sup>th</sup> Street

Indianapolis, IN 46229

# Up to $\pm$ 10 Acres of Secured Outdoor Storage Available for Lease

## **Property Highlights**

- ± 10.00 AC
- Paved surface
- Fully fenced & gated
- Two (2) points of ingress/egress with pin pad entry
- Quick access to Indy interstate system via I-465 & I-70 East interchange
- Quick access to Mt. Comfort submarket
- Zoned I-3