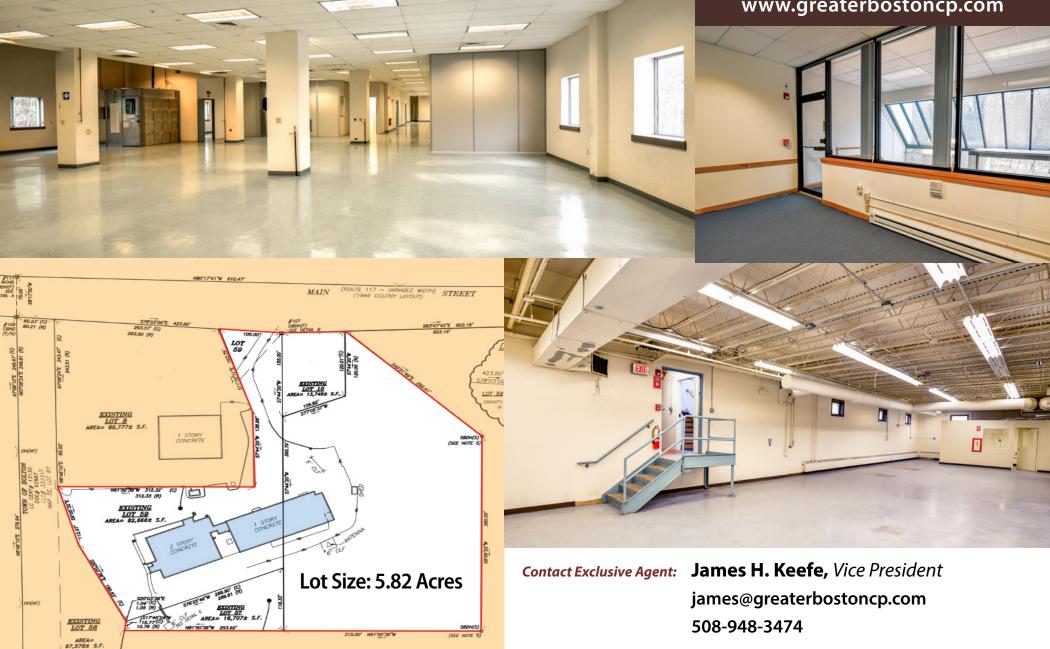

## **Property Features**

| <b>Building Size:</b> | 34,360 Sq. Ft. |
|-----------------------|----------------|
| Lot Size:             | 5.82 Acres     |
| Column Height:        | 13′7″          |
| Column Spacing:       | 20' x 25'      |
| Parking Spaces:       | 60             |

#### **Contact Exclusive Agent:**

GREATER BOSTON

COMMERCIAL PROPERTIES INC.

James H. Keefe, Vice President james@greaterbostoncp.com • 508-948-3474

Legal Disclaimer: Every effort has been made to furnish the most accurate information available on this property. However, all statements and conditions contained herein aresubject to errors, omissions, prior sale or removal from the market without notice.