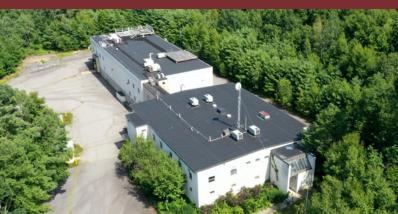

## **Property Features**

| <b>Building Size:</b> | 34,360 Sq. Ft. |
|-----------------------|----------------|
| Lot Size:             | 5.82 Acres     |
| Column Height:        | 13′7″          |
| Column Spacing:       | 20' x 25'      |
| Parking Spaces:       | 60             |

# 34,360 Sq. Ft. Industrial Building