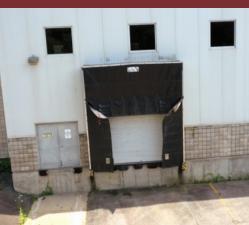

## **Property Features**

| <b>Building Size:</b> | 34,360 Sq. Ft. |
|-----------------------|----------------|
| Lot Size:             | 5.82 Acres     |
| Column Height:        | 13′7″          |
| Column Spacing:       | 20' x 25'      |
| Parking Spaces:       | 60             |