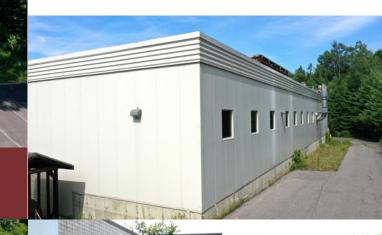

# 58 Main Street • Bolton, MA



www.greaterbostoncp.com

## **Property Features**

| <b>Building Size:</b> | 34,360 Sq. Ft. |
|-----------------------|----------------|
| Lot Size:             | 5.82 Acres     |
| Column Height:        | 13′7″          |
| Column Spacing:       | 20' x 25'      |
| Parking Spaces:       | 60             |



# 34,360 Sq. Ft. Industrial Building







## 58 Main Street • Bolton, MA

### **GREATER BOSTON** COMMERCIAL PROPERTIES INC.

#### www.greaterbostoncp.com

# **Property Facts**

| Year Built/<br>Renovated: | 1980/1999                     |
|---------------------------|-------------------------------|
| Construction:             | <b>Reinforced Concrete</b>    |
| Lighting:                 | Flourescent                   |
| Water:                    | Well                          |
| Sewer:                    | Septic Field                  |
| Heating:                  | Fired Oil                     |
| Power Supply:             | 2,800 Amps,<br>120-208 Volts, |
|                           | 3 Phase, 4 Wire               |
| Zoning:                   | Industrial - I                |