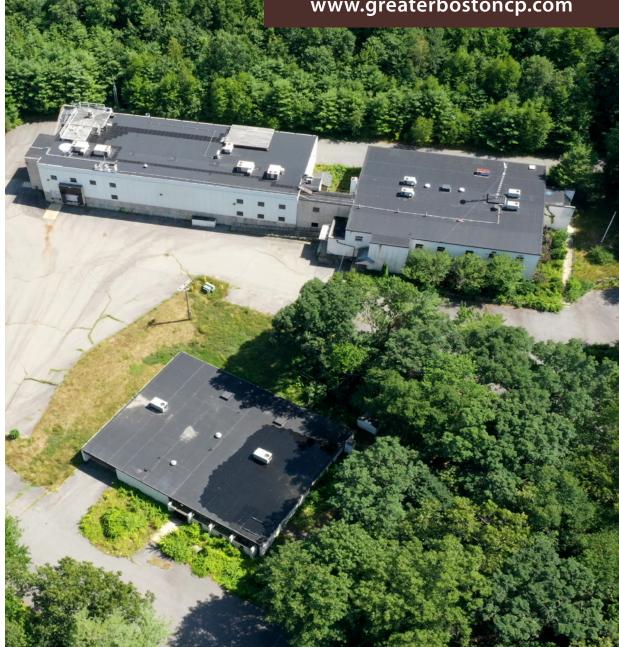

# 58 Main Street • Bolton, MA

www.greaterbostoncp.com

# 34,360 Sq. Ft. Industrial Building

## 58 Main Street • Bolton, MA

## **Property Features**

| <b>Building Size:</b> | 34,360 Sq. Ft. |
|-----------------------|----------------|
| Lot Size:             | 5.82 Acres     |
| Column Height:        | 13′7″          |
| Column Spacing:       | 20' x 25'      |
| Parking Spaces:       | 60             |