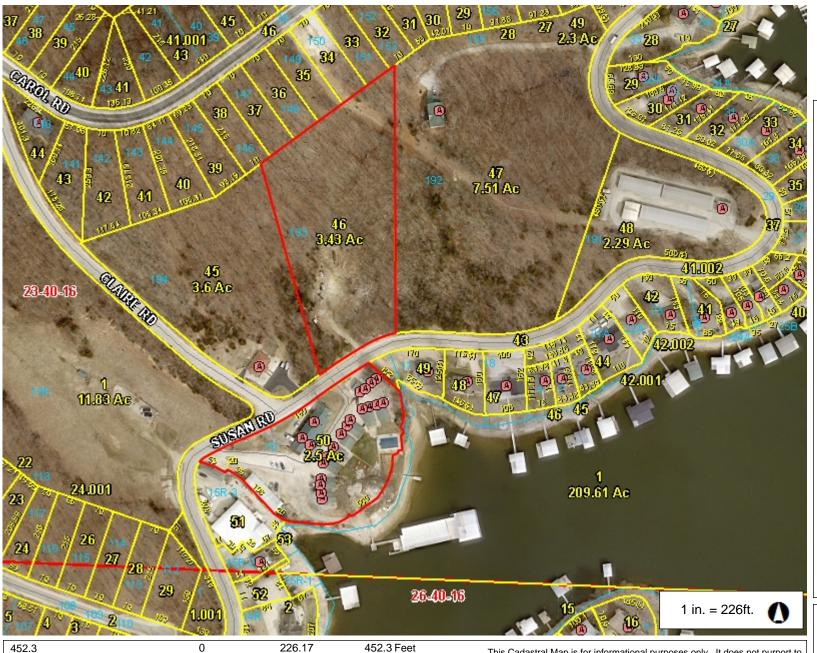

## Notes

01-6.0-23.0-000.0-007-050.000 waterfront 01-6.0-23.0-000.0-006-046.000 2nd tier JENKINS, OSCAR

represent a property boundary survey of the parcels shown and shall not be used for conveyances or the establishment of property boundaries. THIS MAP IS NOT TO BE USED FOR NAVIGATION

This Cadastral Map is for informational purposes only. It does not purport to