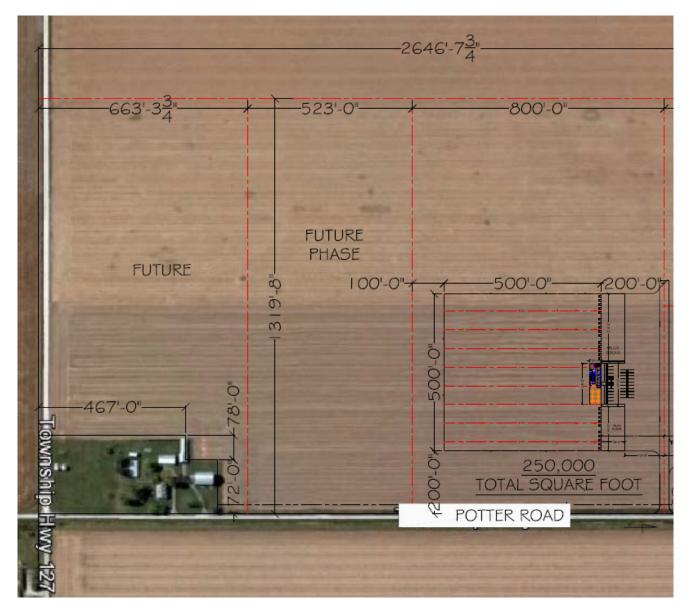

# For Sale or Build to Suit

0 Potter Road North Baltimore, OH 45872

40 - 57 ± acres available



**JLL** SEE A BRIGHTER WAY

#### **0 Potter Road** / North Baltimore, Ohio

**40 - 57**±

Acres available

#### Property specifications



- All utilities to site
- Zoning: Industrial
- Tax incentives available
- Flat topography



## Potential building layout



**0 Potter Road / North Baltimore, Ohio** 

#### Regional access

Served by America's longest east-west Interstate highways (80/90), and her longest northsouth Interstate (75), Wood County's virtual metropolitan area contains a population of 18 million within a 2 hour drive radius, with twothirds of the North American consuming market within a one day truck drive.

This property is also strategically located close to CSXT Intermodal. The terminal is on CSXT's mainline between Chicago and the Northeast. Poistioned 36 miles south of Toledo, and less than 5 miles off I-75. CSXT has the capability to reach nearly 30 million consumers within 200-miles.



©2024 Jones Lang LaSalle Brokerage, Inc. All rights reserved.

## Workforce





45 minute drive labor force



## Major employers

| Emplo