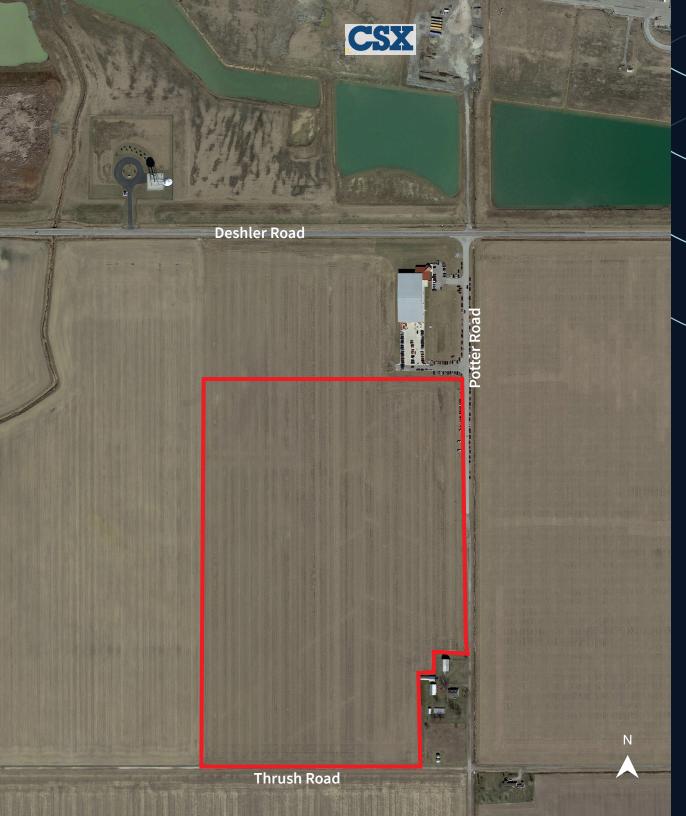

#### **0 Potter Road** / North Baltimore, Ohio

**40 - 57**±

Acres available

#### Property specifications

- All utilities to site
- Zoning: Industrial
- Tax incentives available
- Flat topography