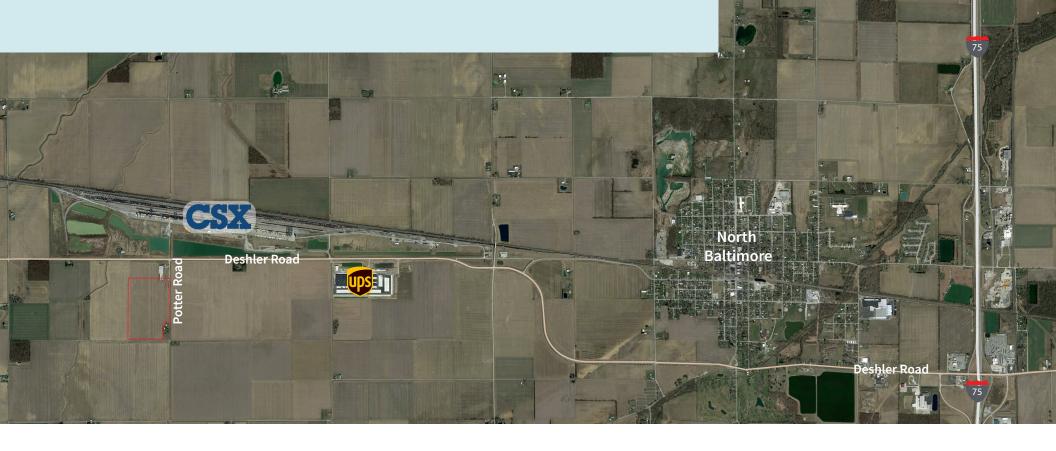

#### Regional access

Served by America's longest east-west Interstate highways (80/90), and her longest northsouth Interstate (75), Wood County's virtual metropolitan area contains a population of 18 million within a 2 hour drive radius, with twothirds of the North American consuming market within a one day truck drive.

This property is also strategically located close to CSXT Intermodal. The terminal is on CSXT's mainline between Chicago and the Northeast. Poistioned 36 miles south of Toledo, and less than 5 miles off I-75. CSXT has the capability to reach nearly 30 million consumers within 200-miles.