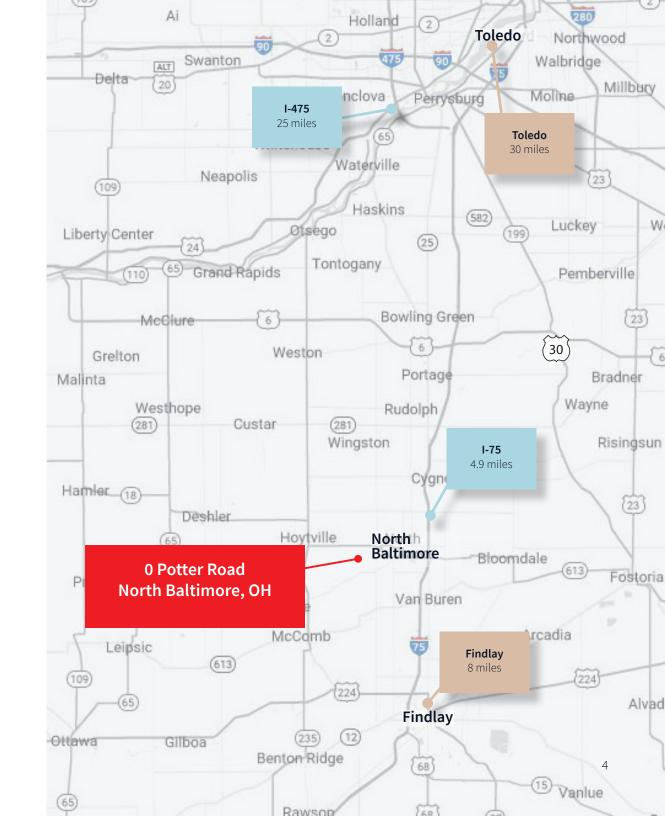

#### Regional access

Served by America's longest east-west Interstate highways (80/90), and her longest northsouth Interstate (75), Wood County's virtual metropolitan area contains a population of 18 million within a 2 hour drive radius, with twothirds of the North American consuming market within a one day truck drive.

This property is also strategically located close to CSXT Intermodal. The terminal is on CSXT's mainline between Chicago and the Northeast. Poistioned 36 miles south of Toledo, and less than 5 miles off I-75. CSXT has the capability to reach nearly 30 million consumers within 200-miles.