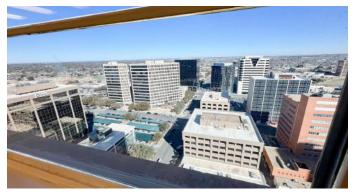

#### Suite 1800 Description

High Rise office space available in the Wilco Building in Downtown Midland. Suite 1800 offers 2,695 SF of space with all-around downtown views. In walking distance to restaurants, entertainment and parks including: Wall Street Bar & Grill, Opal's Table, Luigi's, Petroleum Club, Centennial Park and the Bush Convention Center.

#### Location Description

The Wilco Building ranks as the Second tallest Building in Midland, standing at 22-stories high. Located in Downtown Midland on W Wall Street. The building offers 197,000 SF of space. The building has been thoughtfully upgraded, featuring modernized restrooms, upgraded elevators, and an interactive lobby directory that enhances the overall user experience. The attached parking garage provides 800 covered parking spaces.