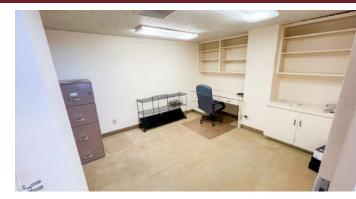

#### Suite 1800 Description

High Rise office space available in the Wilco Building in Downtown Midland. Suite 1800 offers 2,695 SF of space with all-around downtown views. In walking distance to restaurants, entertainment and parks including: Wall Street Bar & Grill, Opal's Table, Luigi's, Petroleum Club, Centennial Park and the Bush Convention Center.

#### Suite 1800 Highlights

- (4) Private Offices | (2) Conferencing Rooms
- Breakroom
- Downtown Midland Views
- Deli and FedEx Drop Box located in the Lobby
- Property Manager on Site
- Security System | Controlled Access