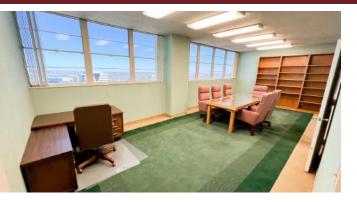

#### Suite 1800 Description

High Rise office space available in the Wilco Building in Downtown Midland. Suite 1800 offers 2,695 SF of space with all-around downtown views. In walking distance to restaurants, entertainment and parks including: Wall Street Bar & Grill, Opal's Table, Luigi's, Petroleum Club, Centennial Park and the Bush Convention Center.

#### Suite 1800 Highlights

- (4) Private Offices | (2) Conferencing Rooms
- Breakroom
- Downtown Midland Views
- Deli and FedEx Drop Box located in the Lobby
- Property Manager on Site
- Security System | Controlled Access