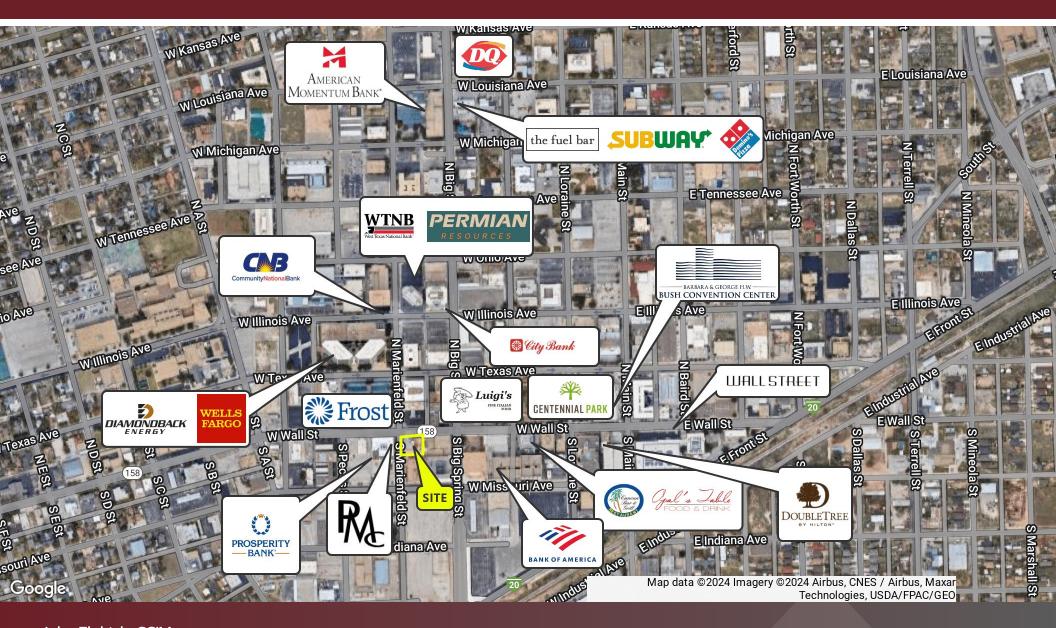

#### Suite 1800 Description

High Rise office space available in the Wilco Building in Downtown Midland. Suite 1800 offers 2,695 SF of space with all-around downtown views. In walking distance to restaurants, entertainment and parks including: Wall Street Bar & Grill, Opal's Table, Luigi's, Petroleum Club, Centennial Park and the Bush Convention Center.