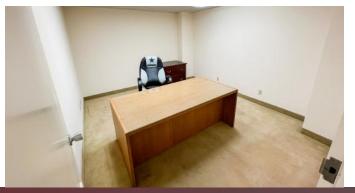

#### Suite 1800 Description

High Rise office space available in the Wilco Building in Downtown Midland. Suite 1800 offers 2,695 SF of space with all-around downtown views. In walking distance to restaurants, entertainment and parks including: Wall Street Bar & Grill, Opal's Table, Luigi's, Petroleum Club, Centennial Park and the Bush Convention Center.

#### Suite 1800 Highlights

- (4) Private Offices | (2) Conferencing Rooms
- Breakroom
- Downtown Midland Views
- Deli and FedEx Drop Box located in the Lobby
- Property Manager on Site
- Security System | Controlled Access