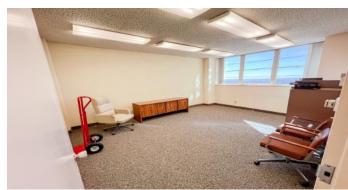

#### Suite 1800 Description

High Rise office space available in the Wilco Building in Downtown Midland. Suite 1800 offers 2,695 SF of space with all-around downtown views. In walking distance to restaurants, entertainment and parks including: Wall Street Bar & Grill, Opal's Table, Luigi's, Petroleum Club, Centennial Park and the Bush Convention Center.

#### Suite 1800 Highlights

- (4) Private Offices | (2) Conferencing Rooms
- Breakroom
- Downtown Midland Views
- Deli and FedEx Drop Box located in the Lobby
- Property Manager on Site
- Security System | Controlled Access