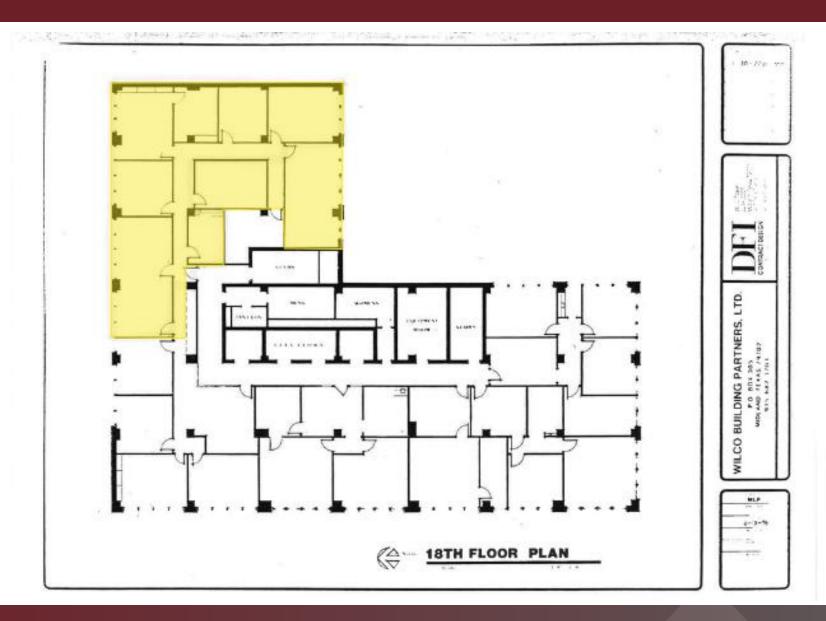

# WILCO BUILDING | SUITE 1800 FLOOR PLAN

415 W Wall Street, Midland, TX 79701

#### Suite 1800 Description

High Rise office space available in the Wilco Building in Downtown Midland. Suite 1800 offers 2,695 SF of space with all-around downtown views. In walking distance to restaurants, entertainment and parks including: Wall Street Bar & Grill, Opal's Table, Luigi's, Petroleum Club, Centennial Park and the Bush Convention Center.

#### Suite 1800 Highlights

- (4) Private Offices | (2) Conferencing Rooms
- Breakroom
- Downtown Midland Views
- Deli and FedEx Drop Box located in the Lobby
- Property Manager on Site
- Security System | Controlled Access