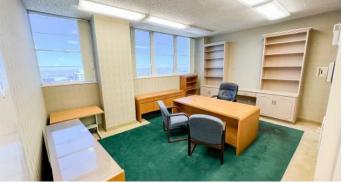

#### Suite 1800 Description

High Rise office space available in the Wilco Building in Downtown Midland. Suite 1800 offers 2,695 SF of space with all-around downtown views. In walking distance to restaurants, entertainment and parks including: Wall Street Bar & Grill, Opal's Table, Luigi's, Petroleum Club, Centennial Park and the Bush Convention Center.

#### Suite 1800 Highlights

- (4) Private Offices | (2) Conferencing Rooms
- Breakroom
- Downtown Midland Views
- Deli and FedEx Drop Box located in the Lobby
- Property Manager on Site
- Security System | Controlled Access