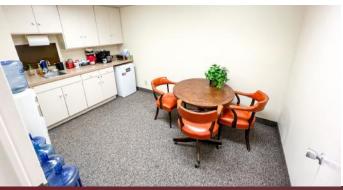

#### Suite 1800 Description

High Rise office space available in the Wilco Building in Downtown Midland. Suite 1800 offers 2,695 SF of space with all-around downtown views. In walking distance to restaurants, entertainment and parks including: Wall Street Bar & Grill, Opal's Table, Luigi's, Petroleum Club, Centennial Park and the Bush Convention Center.

#### Suite 1800 Highlights

- (4) Private Offices | (2) Conferencing Rooms
- Breakroom
- Downtown Midland Views
- Deli and FedEx Drop Box located in the Lobby
- Property Manager on Site
- Security System | Controlled Access