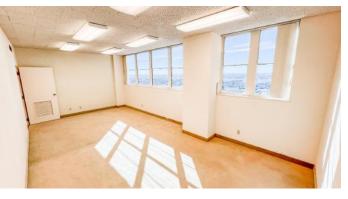

#### Suite 1800 Description

High Rise office space available in the Wilco Building in Downtown Midland. Suite 1800 offers 2,695 SF of space with all-around downtown views. In walking distance to restaurants, entertainment and parks including: Wall Street Bar & Grill, Opal's Table, Luigi's, Petroleum Club, Centennial Park and the Bush Convention Center.

#### Suite 1800 Highlights

- (4) Private Offices | (2) Conferencing Rooms
- Breakroom
- Downtown Midland Views
- Deli and FedEx Drop Box located in the Lobby
- Property Manager on Site
- Security System | Controlled Access