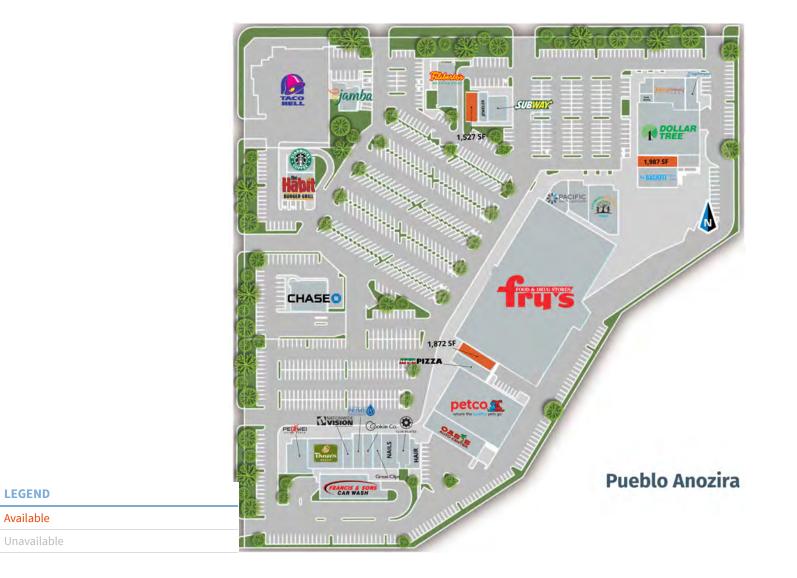

LEGEND Available

SEC McClintock Dr & Guadalupe Rd | Tempe, AZ

#### **AVAILABLE SPACES**

| SUITE  | TENANT                  | SIZE      | DESCRIPTION    | PLANS     |
|--------|-------------------------|-----------|----------------|-----------|
| A-101  | OPTIMYZE                | 1,556 SF  | -              | -         |
| A-102  | ORANGETHEORY FITNESS    | 3,547 SF  | -              | -         |
| A-105  | GRAZE CRAZE             | 766 SF    | -              | -         |
| A-106  | ABE'S SHOE REPAIR       | 501 SF    | -              | -         |
| A-107  | DOLLAR TREE             | 11,524 SF | -              | -         |
| A-111  | Available               | 1,987 SF  | OCCUPIED - MTM | -         |
| A-112  | BACKFIT HEALTH & SPINE  | 3,211 SF  | -              | -         |
| C-103  | PATHWAYS PRESCHOOL      | 5,364 SF  | -              | -         |
| C-107  | PACIFIC DENTAL SERVICES | 4,971 SF  | -              | -         |
| ANCHOR | FRY'S FOOD              | 61,143 SF | -              | -         |
| D-110  | Available               | 1,872 SF  | -              | View Here |
| D-111  | JET'S PIZZA             | 1,800 SF  | -              | -         |
| D-112  | PETCO                   | 15,000 SF | -              | -         |
| D-116  | OASIS AUTO CENTER       | 4,600 SF  | -              | -         |
| F-101  | LUSH HAIR LOFT          | 1,222 SF  | -              | -         |

SEC McClintock Dr & Guadalupe Rd | Tempe, AZ

| SUITE     | TENANT                   | SIZE     | DESCRIPTION | PLANS     |
|-----------|--------------------------|----------|-------------|-----------|
| F-102     | CLUB PILATES             | 1,700 SF | -           | -         |
| F-103     | POSH NAIL LOUNGE         | 2,275 SF | -           | -         |
| F-104     | GREAT CLIPS              | 935 SF   | -           | -         |
| F-105     | COOKIE CO.               | 1,400 SF | -           | -         |
| F-106     | PRIME IV                 | 1,400 SF | -           | -         |
| F-107     | NATIONWIDE VISION        | 1,220 SF | -           | -         |
| F-110     | PANERA BREAD             | 4,240 SF | -           | -         |
| F-112     | PEIWEI                   | 2,390 SF | -           | -         |
| G-101     | STARBUCKS                | 1,600 SF | -           | -         |
| G-102     | THE HABIT BURGER         | 1,986 SF | -           | -         |
| 1821      | CHASE BANK               | 4,500 SF | -           | -         |
| 1827      | JAMBA JUICE              | 1,500 SF | -           | -         |
| 1845      | FILIBERTO'S              | 3,000 SF | -           | -         |
| PAD C-101 | SUBWAY                   | 1,775 SF | -           | -         |
| PAD C-103 | DAY'S FINE JEWELRY       | 889 SF   | -           | -         |
| PAD C-104 | Available                | 1,527 SF | PAD END-CAP | View Here |
| 6505      | FRANCIS & SON'S CAR WASH | 4,500 SF | -           | -         |