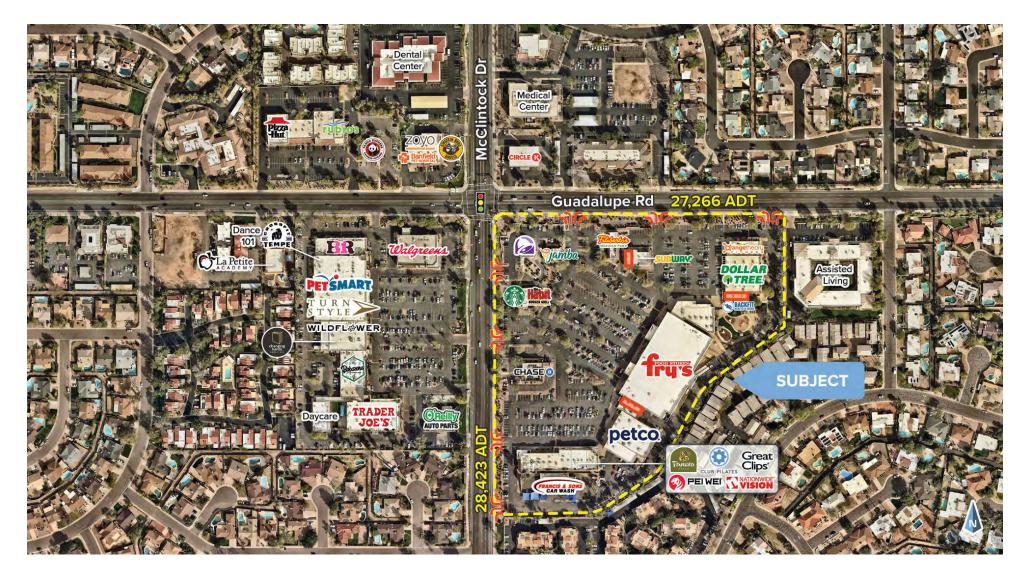

#### **LOCATION DESCRIPTION**

SEC McClintock Dr & Guadalupe Rd - Tempe

#### **PROPERTY HIGHLIGHTS**

- Pueblo Anozira serves a highly populated trade area in Tempe, and attracts families from nearby thriving, professional residential areas.
- Convenient access to the area's major freeways—US 60 and Loop 101.
- Anchored by Fry's Food & Drug, Petco and Dollar Tree. The center also has a great mix of smaller tenants including Starbucks, Pei Wei, Panera, Filiberto's, Orange Theory & Pacific Dental.
- Excellent demographics Annual household income over \$136K within 1 mile.