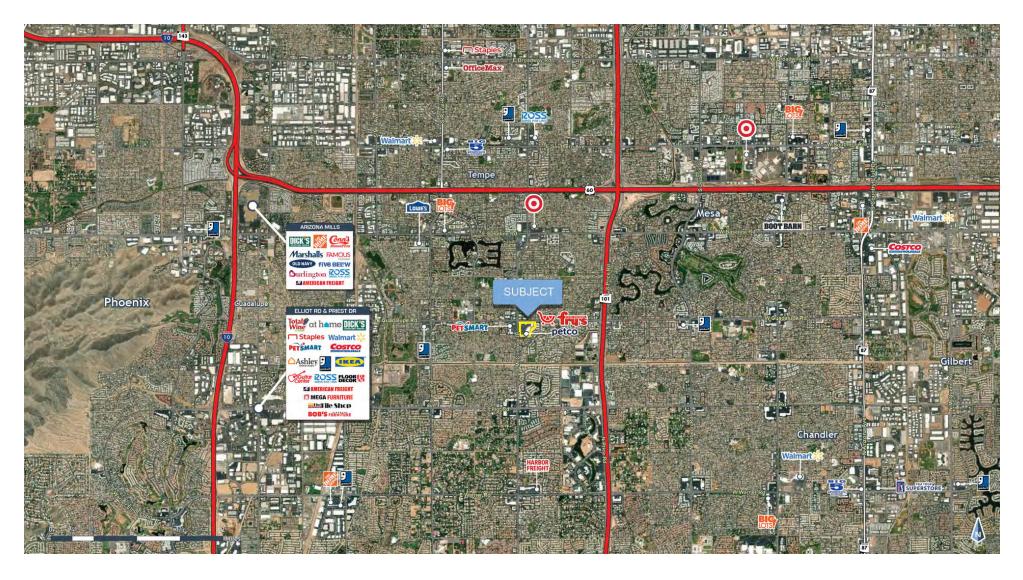

#### **LOCATION DESCRIPTION**

SEC McClintock Dr & Guadalupe Rd - Tempe

#### **PROPERTY HIGHLIGHTS**

- Pueblo Anozira serves a highly populated trade area in Tempe, and attracts families from nearby thriving, professional residential areas.
- Convenient access to the area's major freeways—US 60 and Loop 101.
- Anchored by Fry's Food & Drug, Petco and Dollar Tree. The center also has a great mix of smaller tenants including Starbucks, Pei Wei, Panera, Filiberto's, Orange Theory & Pacific Dental.
- Excellent demographics Annual household income over \$136K within 1 mile.