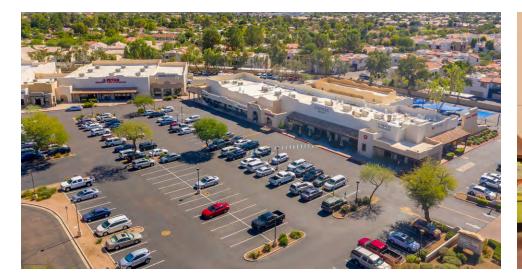

#### **LOCATION DESCRIPTION**

SEC McClintock Dr & Guadalupe Rd - Tempe

#### **PROPERTY HIGHLIGHTS**

- Pueblo Anozira serves a highly populated trade area in Tempe, and attracts families from nearby thriving, professional residential areas.
- Convenient access to the area's major freeways—US 60 and Loop 101.
- Anchored by Fry's Food & Drug, Petco and Dollar Tree. The center also has a great mix of smaller tenants including Starbucks, Pei Wei, Panera, Filiberto's, Orange Theory & Pacific Dental.
- Excellent demographics Annual household income over \$136K within 1 mile.