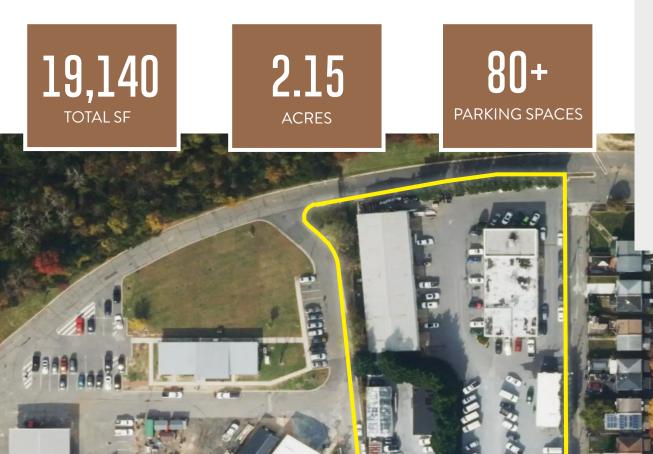

### OFFERING MEMORANDUM COMING SOON

600 Gallatin Street NE includes a total of 19,140 SF square feet of industrial/flex space across two buildings on 2.15 acres of industrially zoned land in northeast Washington DC. With its proximity to major commuting arteries and the Fort Totten Metro station, this asset is one of the most desirable industrial properties in Northeast DC.

#### PDR-1/FT ZONING - IDEAL FOR SERVICE PROVIDERS, LAST MILE DELIVERY, AND AUTOMOTIVE USES

**DEVELOPING NEIGHBORHOOD** WITH OVER 1,500 NEW APARTMENTS NEARBY

| ADDRESS                               |                                        | 600 Gallatin Street NE<br>Washington, DC 20017 |
|---------------------------------------|----------------------------------------|------------------------------------------------|
| SUBMARKET                             |                                        | NE Submarket                                   |
| TOTAL RENTABLE BUILDING AREA<br>(RBA) |                                        | 19,140 SF                                      |
| PARKING                               |                                        | 80+ Surface Spaces                             |
| LOT SIZE                              | 2                                      | 2.15 Acres (93,506 SF)                         |
| YEAR BUILT                            |                                        | 1960                                           |
| ZONING                                |                                        | PDR-1/FT                                       |
| PARCEL                                |                                        | 3781-0804                                      |
|                                       | BUILDING A<br>(INDUSTRIAL)             | BUILDING B<br>(OFFICE)                         |
| SQUARE FEET                           | 7,900 SF Industrial<br>3,740 SF Office | 7,500 SF Office                                |
| CLEAR HEIGHT                          | 20'                                    | N/A                                            |
| CONSTRUCTION                          | Metal & Masonry                        | Masonry                                        |
|                                       |                                        |                                                |