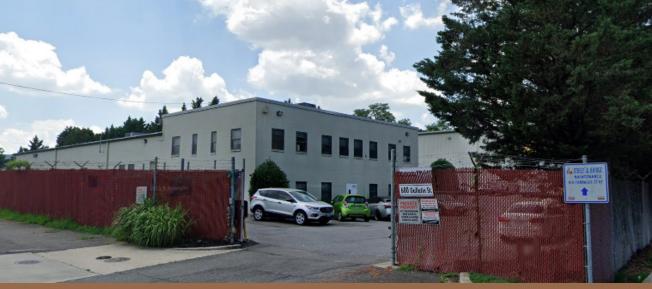

### OFFERING MEMORANDUM COMING SOON

600 Gallatin Street NE includes a total of 19,140 SF square feet of industrial/flex space across two buildings on 2.15 acres of industrially zoned land in northeast Washington DC. With its proximity to major commuting arteries and the Fort Totten Metro station, this asset is one of the most desirable industrial properties in Northeast DC.