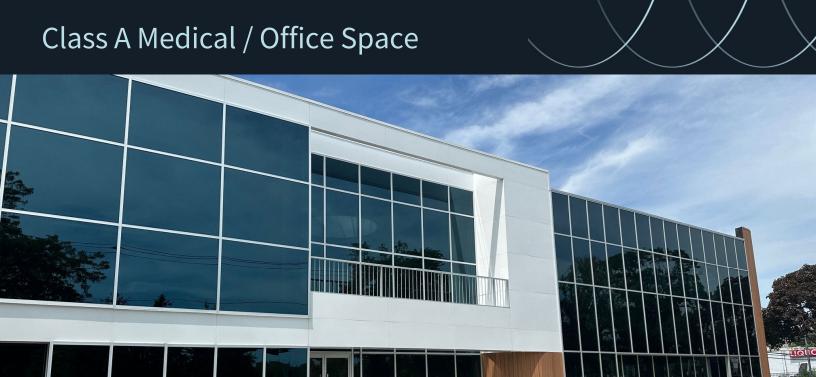

# For sale



## **Property specifications**

Available space

Entire 1<sup>st</sup> floor: 20,000 SF Entire 2<sup>nd</sup> floor: 20,000 SF Lower level: 3,000 SF

Sale price

Upon request

Building highlights

- Unique full building opportunity
- Excellent medical/office opportunity
- Substantial building renovations possible
- Building signage available
- 5 per: 1,000 parking ratio
- Existing 150 KVA backup generator
- Connected to sewers
- 1st floor on slab, suitable for high density radiological/MRI equipment
- Real estate taxes: \$269,542
- Lot size: 2.4480 Acres

### Location

- Directly across from Eisenhower Park
- Walking distance to Westbury LIRR .06 miles away
- Restaurants & shopping nearby, Samanea (formerly Source Mall) .04 miles away
- Both Hilton and Marriott Hotels located adjacent to