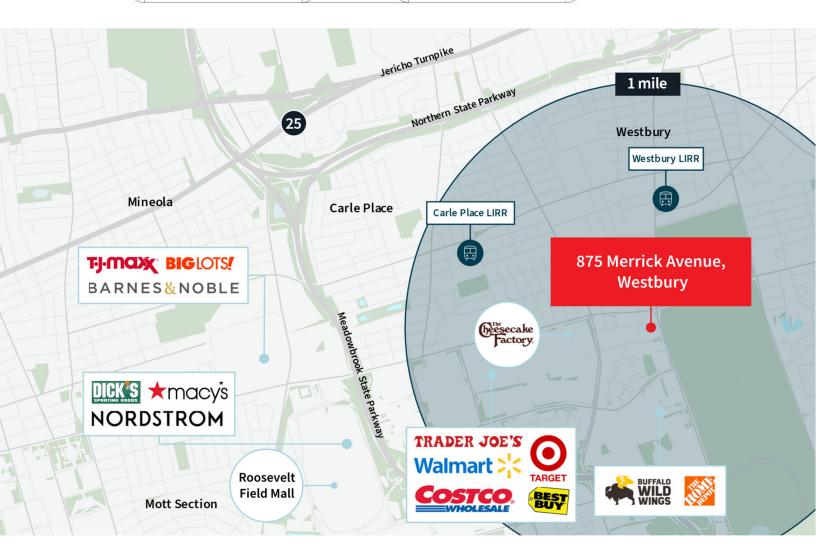

### Location

- Directly across from Eisenhower Park
- Walking distance to Westbury LIRR .06 miles away
- Restaurants & shopping nearby, Samanea (formerly Source Mall) .04 miles away
- Both Hilton and Marriott Hotels located adjacent to the property