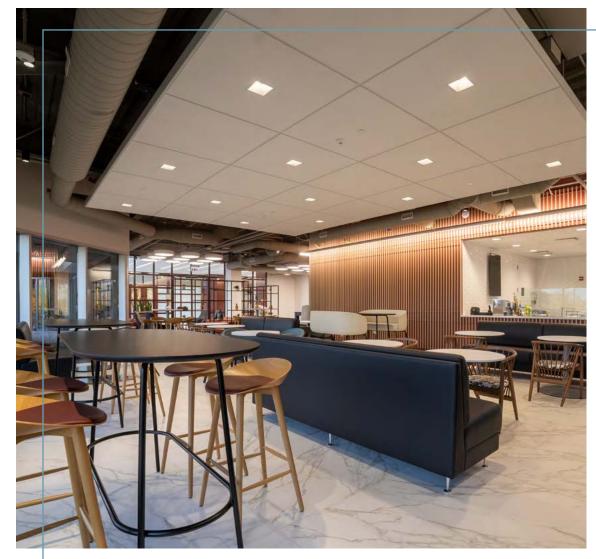

#### **UPTOWN LOUNGE**

New café that offers modern/contemporary seating to enjoy breakfast /lunch or a lounge to simply collaborate with coworkers