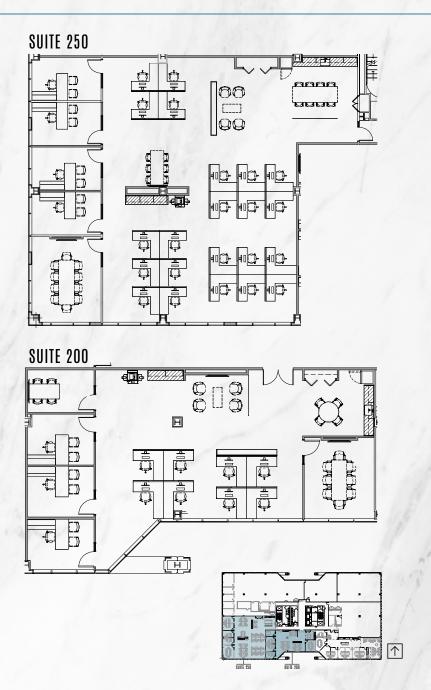

#### **COFFEE KIOSK**

Coffee kiosk in new lobby for convenient grab and go

2441 Warrenville Road

SUITE 500 27,952 RSF

2441 Warrenville Road

SUITE 250 4,684 RSF

SUITE 200 2,815 RSF

\*SUITES ARE NOT FURNISHED
BUT CAN BE MADE AVAILABLE