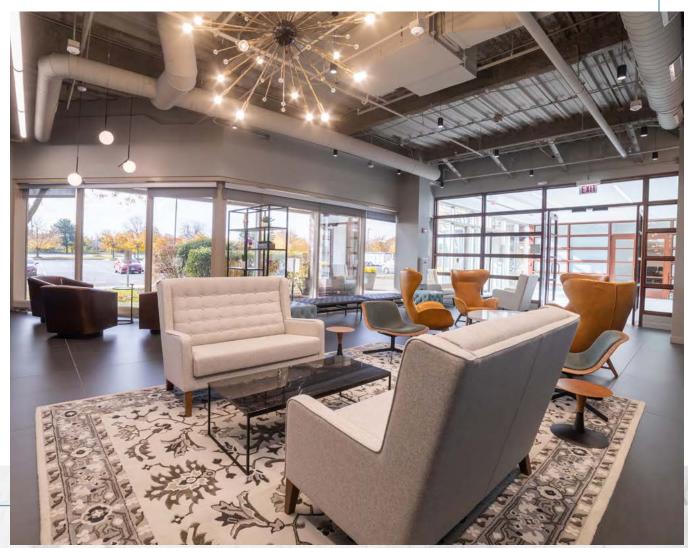

### **CHECK OUT THE WESTWOOD!**

# WESTWOOD

2441/2443 Warrenville Road | Lisle IL 60532

**CBRE** 









(>% PROPERTY WEBSITE







## FULLY RENOVATED WITH TOP OF CLASS AMENITIES

I-88 Signage Available
New lobbies
Outstanding fitness facility
Multiple tenant lounges
New building deli
First class conferencing
Secured heated parking
Onsite mgmt. and security
Tollway signage

WELL certified









### AMENITIES @ THE WESTWOOD

#### **2443 WARRENVILLE ROAD:**

#### **UPTOWN LOUNGE**

New café that offers modern/contemporary seating to enjoy breakfast /lunch or a lounge to simply collaborate with coworkers

#### **CONFERENCE CENTER**

Newly constructed conference facility with state of the art technology

#### **2441 WARRENVILLE ROAD:**

#### **DOWNTOWN LOUNGE**

Enjoy fireside seating to relax or meet with others

#### **FITNESS CENTER**

Top of class fitness facility with high-end equipment and locker rooms

#### **COFFEE KIOSK**

Coffee kiosk in new lobby for convenient grab and go

2441 Warrenville Road

SUITE 500 27,952 RSF



2441 Warrenville Road

SUITE 250 4,684 RSF

SUITE 200 2,815 RSF

\*SUITES ARE NOT FURNISHED
BUT CAN BE MADE AVAILABLE





ADDITIONAL SUITES ARE AL