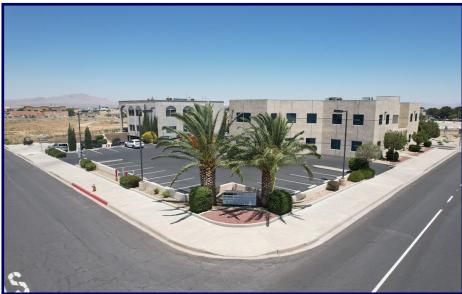

## **FOR SALE - Two-Story Multi-Tenant Office Building**

### 15490 Civic Dr., Victorville, CA 92392

We are proud to present for sale this well maintained, multi-tenant, two-story office building located in the heart of Victorville's Civic area. Suites range between 700sf – 1,500sf which make it very attractive to an owner who can offer various suite sizes to most any type of office tenant. Excellent visibility coming into the Victorville Civic area, easy to access from the 15 freeway and property has ample parking. Second story has stair access only.

Super clean building with a great mix of professional tenants, both new and long-term. Walking distance to Victorville Courthouse, Victorville City Hall and SB County Services.

### **Property Details:**

**Building SF:** ± 11,535 sf

**Lot Size:** ± 26,825 sf

**APN:** 0396-134-09-0000

**Asking Price:** \$1,475,000