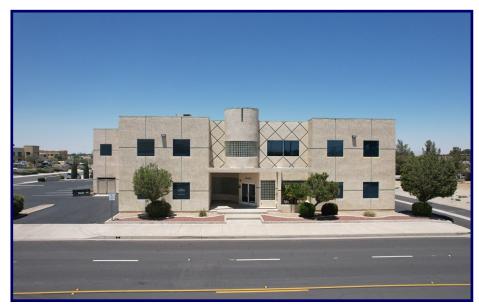

## **FOR SALE - Two-Story Multi-Tenant Office Building**

### 15490 Civic Dr., Victorville, CA 92392

We are proud to present for sale this well maintained, multi-tenant, two-story office building located in the heart of Victorville's Civic area. Suites range between 700sf – 1,500sf which make it very attractive to an owner who can offer various suite sizes to most any type of office tenant. Excellent visibility coming into the Victorville Civic area, easy to access from the 15 freeway and property has ample parking. Second story has stair access only.

Super clean building with a great mix of professional tenants, both new and long-term. Walking distance to Victorville Courthouse, Victorville City Hall and SB County Services.