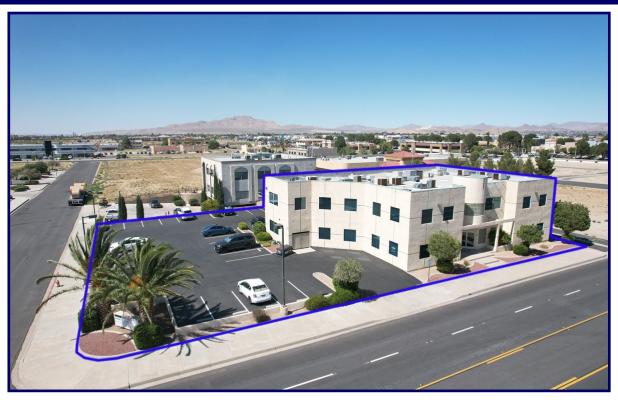

## **FOR SALE - Two-Story Multi-Tenant Office Building**

### 15490 Civic Dr., Victorville, CA 92392

We are proud to present for sale this well maintained, multi-tenant, two-story office building located in the heart of Victorville's Civic area. Suites range between 700sf – 1,500sf which make it very attractive to an owner who can offer various suite sizes to most any type of office tenant. Excellent visibility coming into the Victorville Civic area, easy to access from the 15 freeway and property has ample parking. Second story has stair access only.

Super clean building with a great mix of professional tenants, both new and long-term. Walking distance to Victorville Courthouse, Victorville City Hall and SB County Services.

### **Property Details:**

**Building SF:** ± 11,535 sf

**Lot Size:** ± 26,825 sf

**APN:** 0396-134-09-0000

**Asking Price:** \$1,475,000