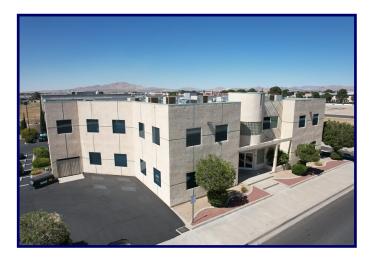

## **FOR SALE - Two-Story Multi-Tenant Office Building**

### 15490 Civic Dr., Victorville, CA 92392

We are proud to present for sale this well maintained, multi-tenant, two-story office building located in the heart of Victorville's Civic area. Suites range between 700sf – 1,500sf which make it very attractive to an owner who can offer various suite sizes to most any type of office tenant. Excellent visibility coming into the Victorville Civic area, easy to access from the 15 freeway and property has ample parking. Second story has stair access only.

Super clean building with a great mix of professional tenants, both new and long-term. Walking distance to Victorville Courthouse, Victorville City Hall and SB County Services.