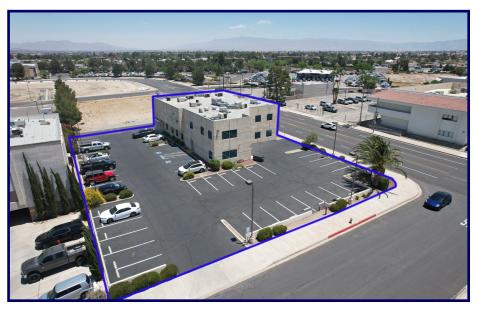

## **FOR SALE - Two-Story Multi-Tenant Office Building**

### 15490 Civic Dr., Victorville, CA 92392

We are proud to present for sale this well maintained, multi-tenant, two-story office building located in the heart of Victorville's Civic area. Suites range between 700sf – 1,500sf which make it very attractive to an owner who can offer various suite sizes to most any type of office tenant. Excellent visibility coming into the Victorville Civic area, easy to access from the 15 freeway and property has ample parking. Second story has stair access only.

### **Property Details:**

**Building SF:** ± 11,535 sf

**Lot Size:** ± 26,825 sf

**APN:** 0396-134-09-0000

**Asking Price:** \$1,475,000