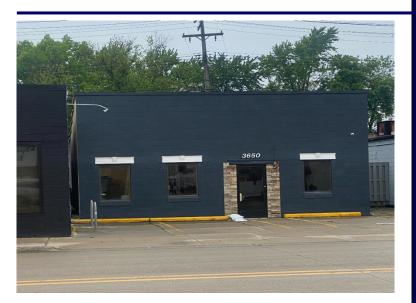

## FOR SALE OR LEASE

3650 11 Mile Road Berkley, Michigan

## WELL MAINTAINED BUILDING LOCATED JUST OFF I-696

100% AIR-CONDITIONED WITH DOUBLE DOORS FOR ACCESS

| <b>Building Size:</b> | 2,245 Sq. Ft.        |   |
|-----------------------|----------------------|---|
| Year Built:           | 1946/Updated 2017-18 |   |
| Land:                 | .09 Acres            |   |
| Taxes:                | \$5,591.05           |   |
| Parking:              | 4 Spaces             |   |
| Roof:                 | Unknown              |   |
| Zoning:               | Light Industrial     |   |
| Lease Rate:           | \$14.00/psf NNN      |   |
| Sale Price:           | \$315,000.00         |   |
| Price PSF:            | \$140.31/FT          |   |
|                       |                      | _ |