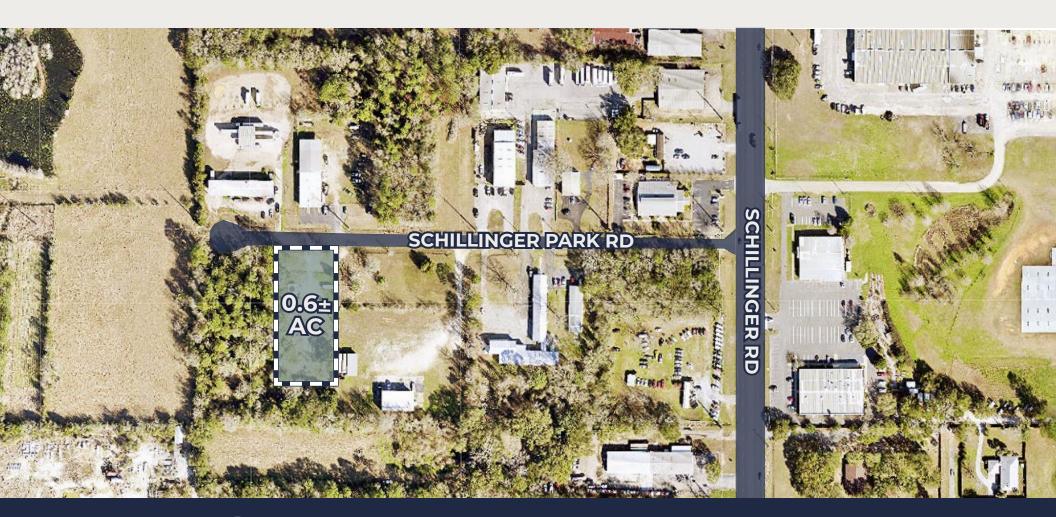

#### **PROPERTY SIZE**

0.6± Acres Fenced Yard

#### **EASY ACCESS**

Site is Located just off Schillinger Rd

#### **Property Location**

Located between Zeigler Blvd. and Howells Ferry Rd. just west of the Schillinger Rd. and north of the Airport.