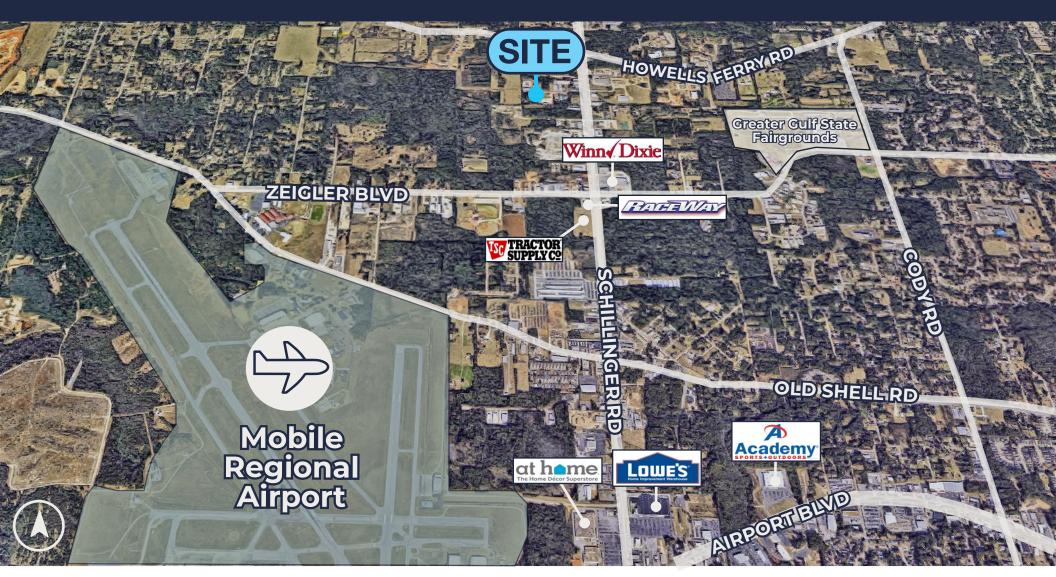

#### **Property Location**

Located between Zeigler Blvd. and Howells Ferry Rd. just west of the Schillinger Rd. and north of the Airport.

#### **Conveniently Located**

Immediate area features a wide variety of light industrial and other businesses, retail, showrooms, offices and more!