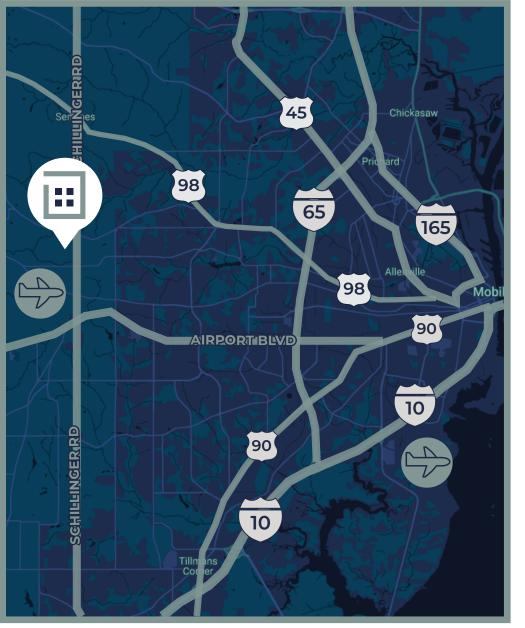

#### **LOCATION ADVANTAGES**

#### **Property Location**

Located between Zeigler Blvd. and Howells Ferry Rd. just west of the Schillinger Rd. and north of the Airport.

#### **Conveniently Located**

Immediate area features a wide variety of light industrial and other businesses, retail, showrooms, offices and more!