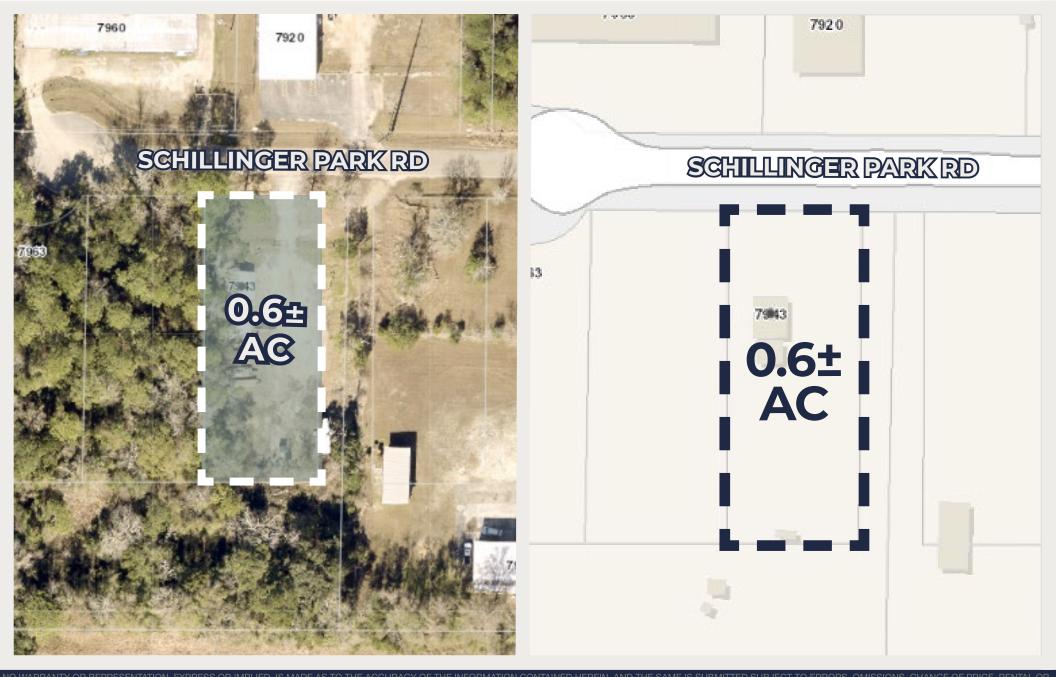

#### **PROPERTY SIZE**

0.6± Acres Fenced Yard

#### **EASY ACCESS**

Site is Located just off Schillinger Rd