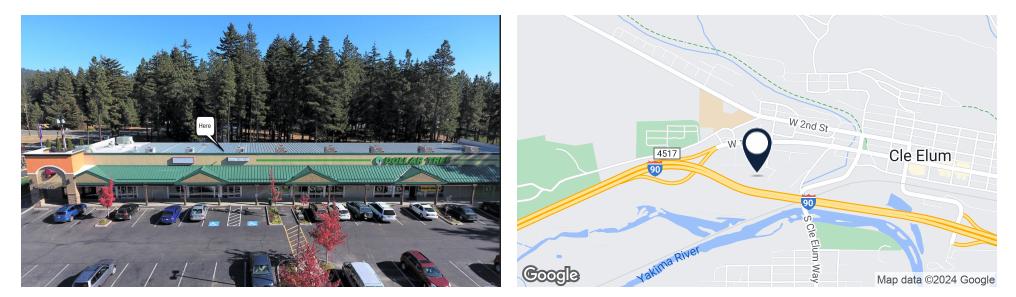

## Alpine Plaza East Retail Space

Here

Offered at: Available: \$1.25/SF/month, NNN 1,426SF

801 W. Davis Street Cle Elum, WA 98922

#### **PROPERTY OVERVIEW**

Great opportunity to lease a retail space (former spa space) right next to a super busy Dollar Tree store. The space also sits just across the street from an extremely busy Safeway and has signage on both the building and on the pylon that sits out front. Beautiful, high ceilings really set this space apart.