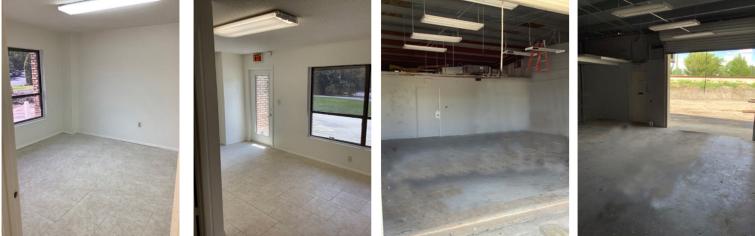

## **Property Information:**

- 7,250 SF
- \$15/SF + CAM
- Zoning M1-A
- All units available.
- · Units include warehouse and office space
- Rear loading grade-level
- 10' H x 12' W overhead door

| Demographics   | 2 Miles  | 5 Miles  | 10 Miles |
|----------------|----------|----------|----------|
| 2024 Pop.      | 33,048   | 178,622  | 570,345  |
| Households     | 12,849   | 71,046   | 227,542  |
| Avg. HH Income | \$93,326 | \$95,741 | \$95,810 |
| Med. HH Income | \$71,752 | \$70,817 | \$69,113 |