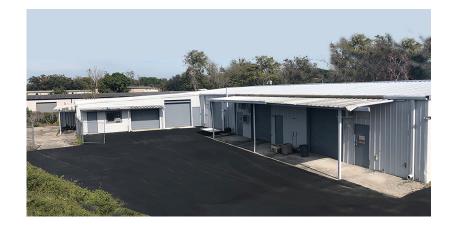

## **Property Information:**

- 7,250 SF
- \$15/SF + CAM
- Zoning M1-A
- All units available.
- · Units include warehouse and office space
- Rear loading grade-level
- 10' H x 12' W overhead door

| Demographics   | 2 Miles  | 5 Miles  | 10 Miles |
|----------------|----------|----------|----------|
| 2024 Pop.      | 33,048   | 178,622  | 570,345  |
| Households     | 12,849   | 71,046   | 227,542  |
| Avg. HH Income | \$93,326 | \$95,741 | \$95,810 |
| Med. HH Income | \$71,752 | \$70,817 | \$69,113 |