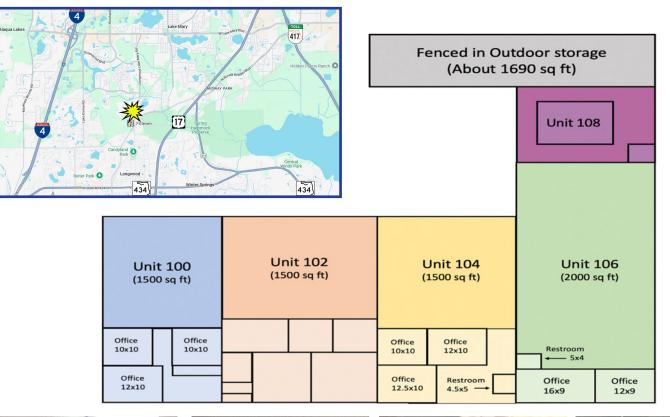

## **Property Information:**

- 7,250 SF
- \$15/SF + CAM
- Zoning M1-A
- All units available.
- · Units include warehouse and office space
- Rear loading grade-level
- 10' H x 12' W overhead door

| Demographics   | 2 Miles  | 5 Miles  | 10 Miles |
|----------------|----------|----------|----------|
| 2024 Pop.      | 33,048   | 178,622  | 570,345  |
| Households     | 12,849   | 71,046   | 227,542  |
| Avg. HH Income | \$93,326 | \$95,741 | \$95,810 |
| Med. HH Income | \$71,752 | \$70,817 | \$69,113 |