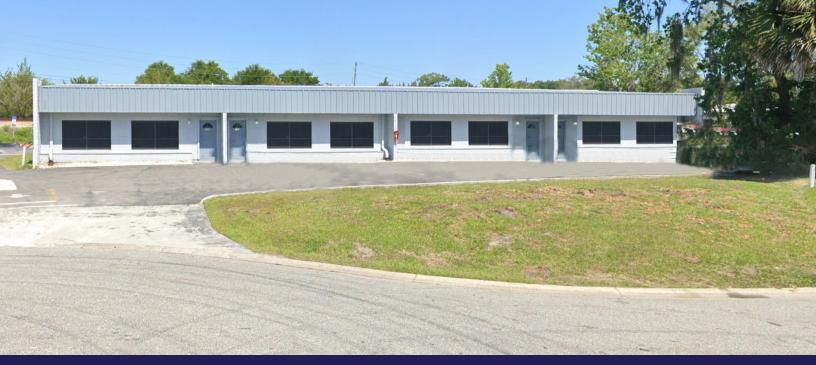

## 766 Big Tree Drive • Longwood, FL 32750

## **Property Information:**

- 7,250 SF
- \$15/SF + CAM
- Zoning M1-A
- All units available.
- · Units include warehouse and office space
- Rear loading grade-level
- 10' H x 12' W overhead door

| Demographics   | 2 Miles  | 5 Miles  | 10 Miles |
|----------------|----------|----------|----------|
| 2024 Pop.      | 33,048   | 178,622  | 570,345  |
| Households     | 12,849   | 71,046   | 227,542  |
| Avg. HH Income | \$93,326 | \$95,741 | \$95,810 |
| Med. HH Income | \$71,752 | \$70,817 | \$69,113 |